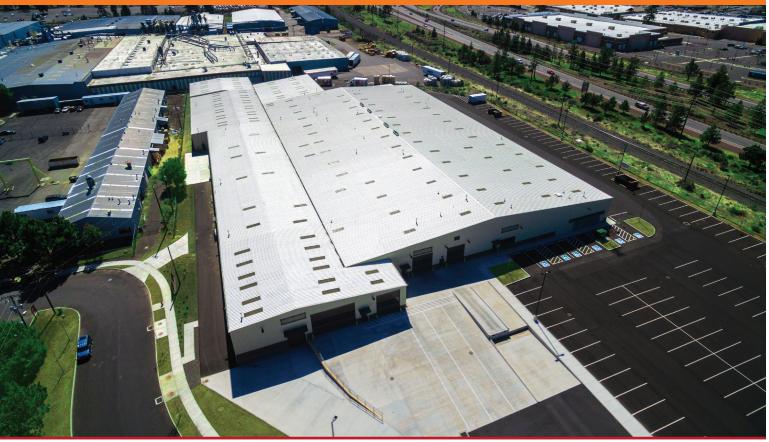

With you every square foot of the way

## **MURRAY ROAD INDUSTRIAL CENTER**

20495 Murray Road | Bend OR



## Lease Rate : \$1.00/SF/Mo + NNN

- 18,435+/- RSF suite
- Zoning: Industrial Light (IL)
- CAMS: Estimated at \$0.19/SF/Mo
- Available April 2023
- One (1) 14 ft roll up door on the north end of the unit
- and covered forklift roadway to shared dock high bays

# Brian Fratzke, CCIM, Principal brian@fratcommercial.com | 0 541-306-4948 C 541-480-2526

### Tom Tapia, CCIM, Principal tom@fratcommercial.com | 0 541-306-4948 C 541-390-2900

DISCLAIMER: This information is from sources we deem reliable, but for which we assume no liability. This is an exclusive listing. The information contained herein is given in confidence with the understanding that all negotiations pertaining to this property be handled through Fratzke Commercial Real Estate. All measurements are approximate

### FOR LEASE