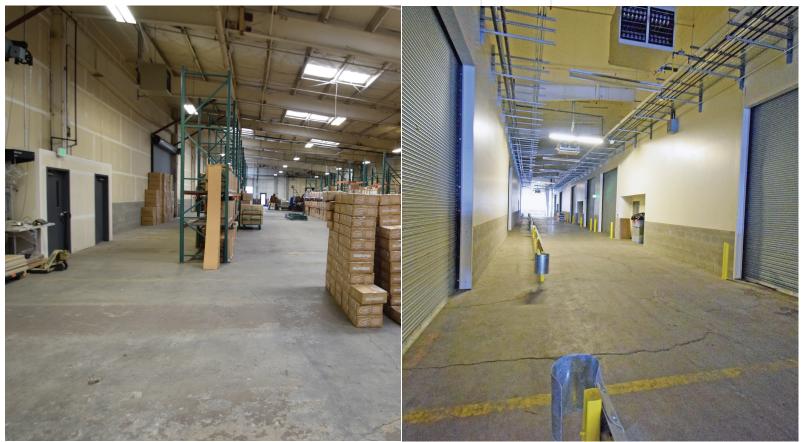

## **SUITE DETAILS**

- Construction is pre-engineered metal building on a 6-10 thick concrete floor
- Warehouse portion of the suite measurements estimated: -Interior is 57 feet wide by 265 feet +/- in length -Eastern wall clear height is 17.3 +/- at eve and slopes east to west -West clear height is 23.11 ft
- Showroom with two private offices and full HVAC on the north end of the suite which is in addition to the warehouse space
- 2 ADA compliant restrooms in the warehouse
- 2-man doors on northside
- 1 man door on the southside
- Neighboring tenants are Thermal Supply and Zamp Solar