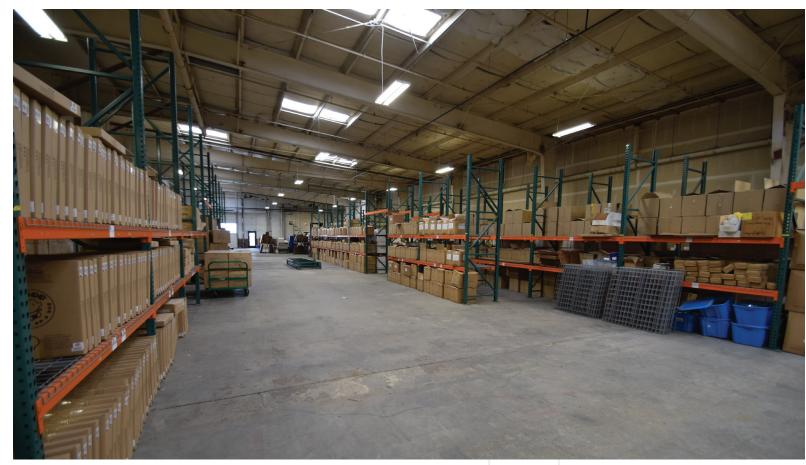

## **SUITE DETAILS**

- Construction is pre-engineered metal building on a 6-10 thick concrete floor
- Warehouse portion of the suite measurements estimated: -Interior is 57 feet wide by 265 feet +/- in length -Eastern wall clear height is 17.3 +/- at eve and slopes east to west -West clear height is 23.11 ft
- Showroom with two private offices and full HVAC on the north end of the suite which is in addition to the warehouse space
- 2 ADA compliant restrooms in the warehouse
- 2-man doors on northside
- 1 man door on the southside
- Neighboring tenants are Thermal Supply and Zamp Solar