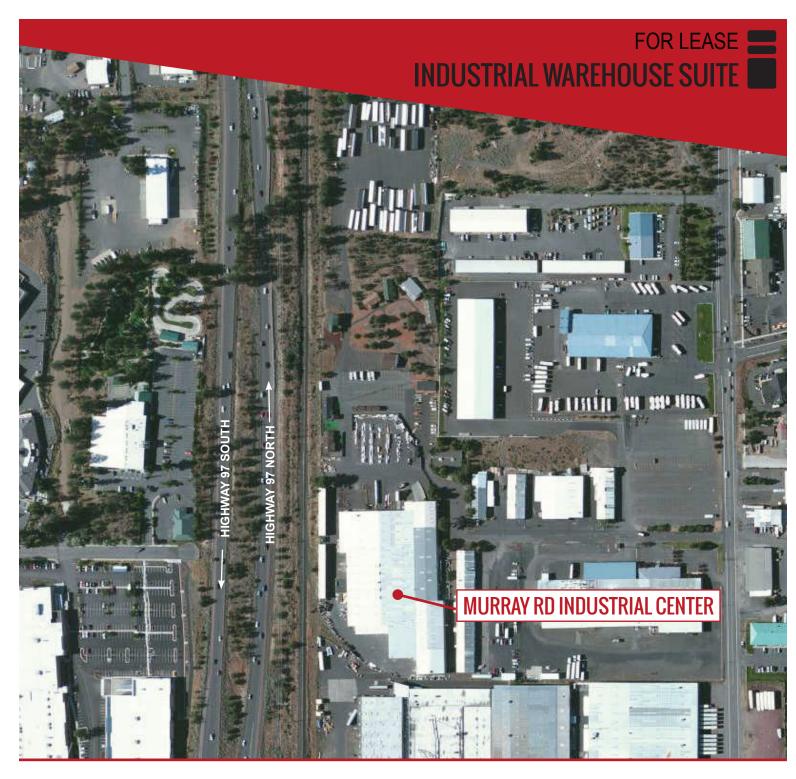

## **MURRAY ROAD INDUSTRIAL CENTER**

20495 Murray Road | Bend OR

### FOR LEASE INDUSTRIAL WAREHOUSE SUITE

• Three (3) accordion-style rollup doors on the west side with access to a shared • Three Phase 480v electrical service with 200 amps of service

### **INDUSTRIAL WAREHOUSE SUITE**