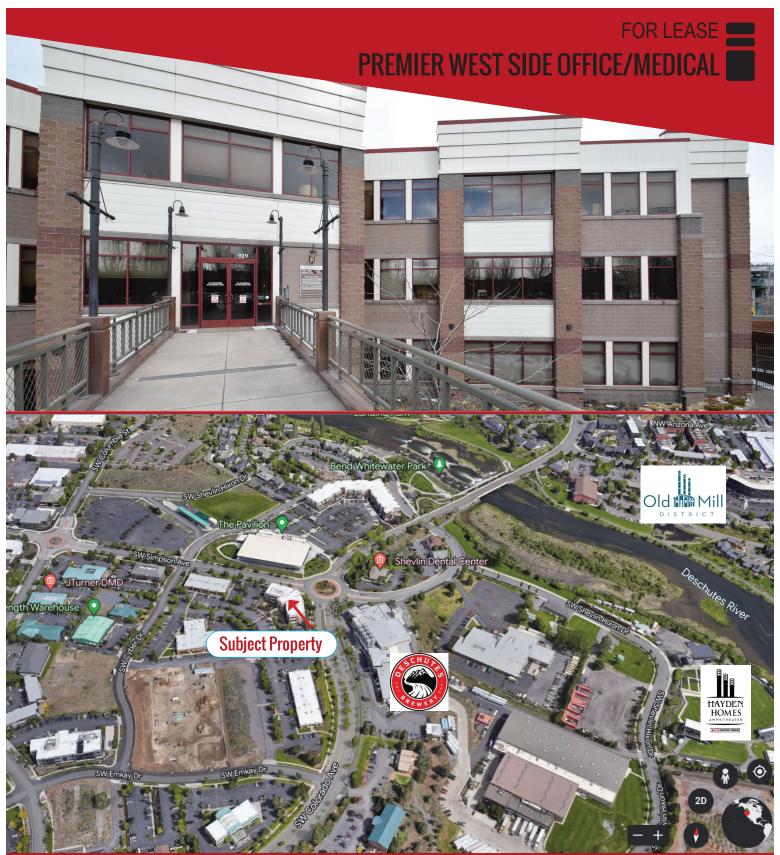

#### SHEVLIN CORPORATE PARKTM - THE POINT

929 SW Simpson Avenue | Bend, Oregon

The Point @ Shevlin Corporate Park™ is a 37,902 +/- SF, Class A office building. The Point offers a fantastic location with visibility in The Old Mill District, ample parking, ADA accessibility, a beautiful courtyard and high end interior finishes to highlight your business's professionalism.

#### FOR LEASE