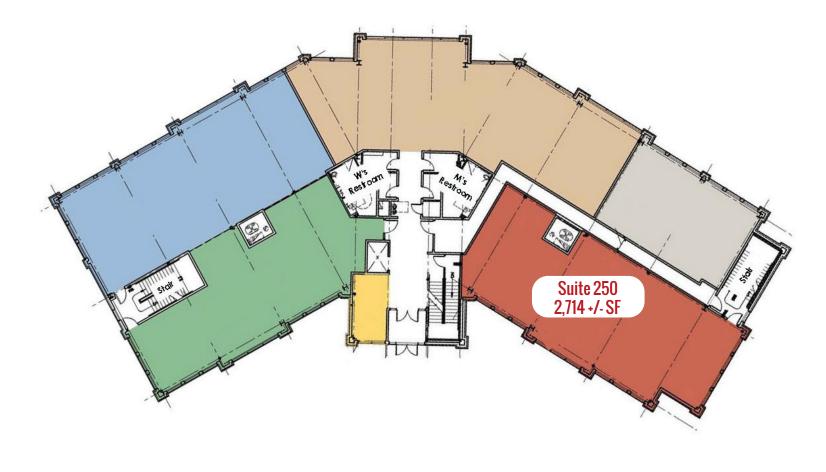

## Lease Rate: \$2.85/SF/Mo + NNN

- Suite 250: 2,714 +/- SF
- Estimated NNN: \$0.81/SF/Mo
- NNN includes electric, gas, water & sewer

541.306.4948 | www. fratzkecommercial.com

PREMIER WEST SIDE OFFICE/MEDICAL

# CURRENTLY AVAILABLE FOR LEASE: 2nd Floor