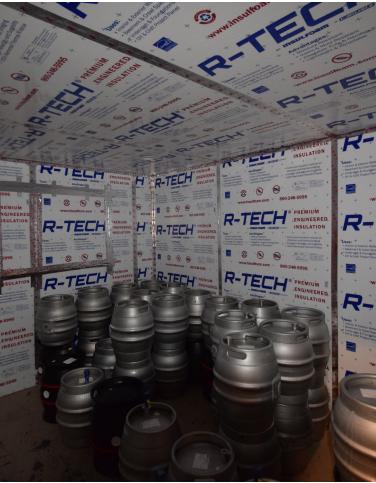

## **AVAILABLE SUITE - BUILDING A SUITE 2:**

Suite includes the following amenities:

- 14 foot roll up door
- 1 inch water line
- Permitted for food production/brewery
- Floor drains and french drain
- 200 amp electrical panel
- Roof top solar panel offsetting electrical expenses
- 8 foot by 10 foot cold storage room
- Tasting room with separate entrance, utility connections for dishwasher, refrigerators, electrical Outdoor fenced & gravel covered area for outdoor events & gatherings