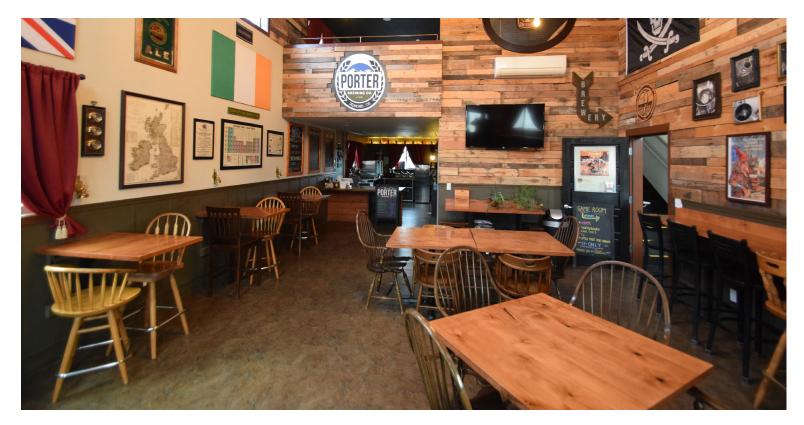

## **AVAILABLE SUITE - BUILDING A SUITE 2:**

Suite includes the following amenities:

- 14 foot roll up door
- 1 inch water line
- Permitted for food production/brewery
- Floor drains and french drain
- 200 amp electrical panel
- Roof top solar panel offsetting electrical expenses
- 8 foot by 10 foot cold storage room
- Tasting room with separate entrance, utility connections for dishwasher, refrigerators, electrical Outdoor fenced & gravel covered area for outdoor events & gatherings