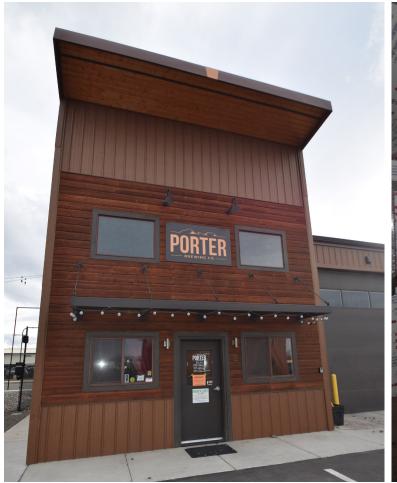

## **AVAILABLE SUITE - BUILDING A SUITE 2:**

Suite includes the following amenities:

- 14 foot roll up door
- 1 inch water line
- Permitted for food production/brewery
- Floor drains and french drain
- 200 amp electrical panel
- Roof top solar panel offsetting electrical expenses
- 8 foot by 10 foot cold storage room
- Tasting room with separate entrance, utility connections for dishwasher, refrigerators, electrical Outdoor fenced & gravel covered area for outdoor events & gatherings