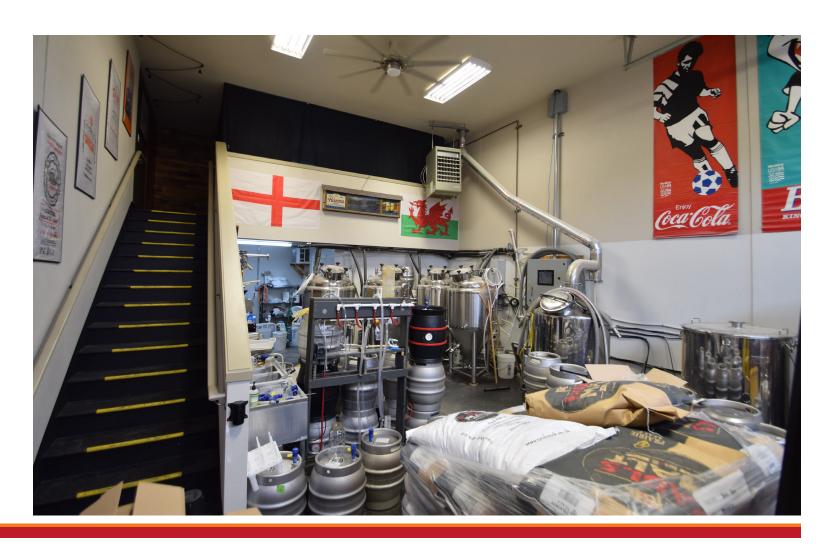

## **AVAILABLE SUITE - BUILDING A SUITE 2:**

Suite includes the following amenities:

- 14 foot roll up door
- 1 inch water line
- Permitted for food production/brewery
- Floor drains and french drain
- 200 amp electrical panel
- Roof top solar panel offsetting electrical expenses
- 8 foot by 10 foot cold storage room
- Tasting room with separate entrance, utility connections for dishwasher, refrigerators, electrical Outdoor fenced & gravel covered area for outdoor events & gatherings