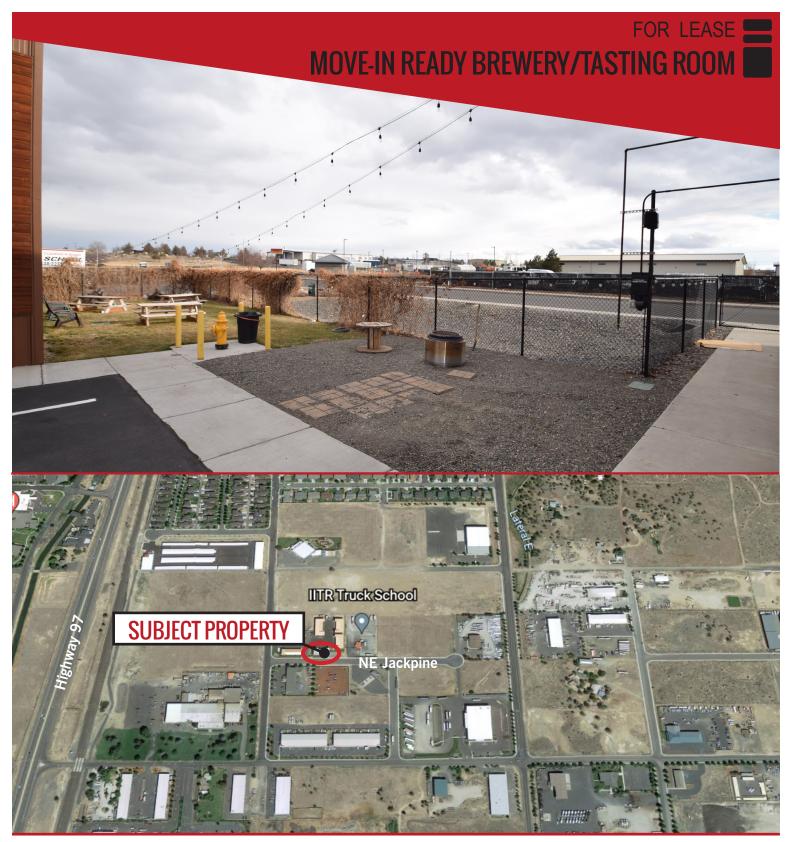

With you every square foot of the way

MOVE-IN READY BREWERY/TASTING ROOM

For Lease: 2,280 +/- SF Lease Rate: \$1.15/SF/Mo NNN

- New Modern Construction Built in 2016
  - » Building A-Suite 2: 2,280 +/- SF
  - » Available 05/01/2023
- Excellent visibility & access to Highway 97 north and south bound
- Zoning: M1-Light Industrial
- Est CAMs at \$0.22/SF/Mo

## **AVAILABLE SUITE - BUILDING A SUITE 2:**

Suite includes the following amenities:

- 14 foot roll up door
- 1 inch water line
- Permitted for food production/brewery
- Floor drains and french drain
- 200 amp electrical panel
- Roof top solar panel offsetting electrical expenses
- 8 foot by 10 foot cold storage room
- Tasting room with separate entrance, utility connections for dishwasher, refrigerators, electrical Outdoor fenced & gravel covered area for outdoor events & gatherings