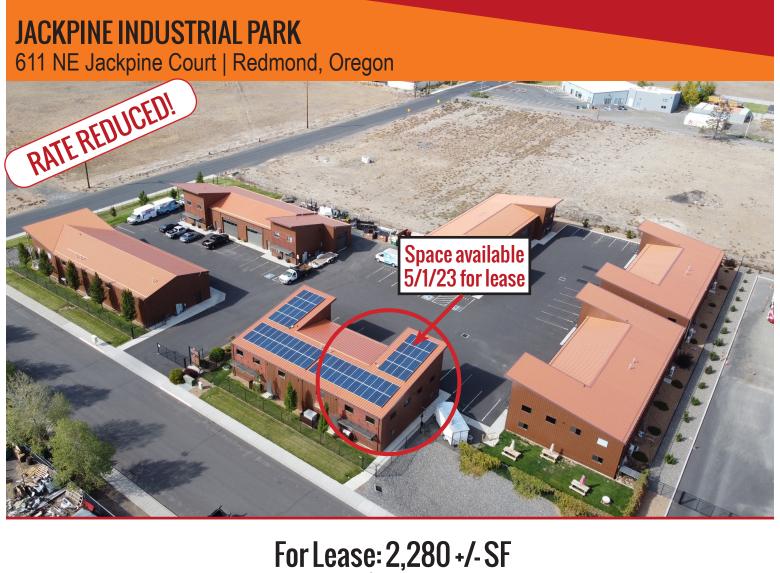

With you every square foot of the way

MOVE-IN READY BREWERY/TASTING ROOM

For Lease: 2,280 +/- SF Lease Rate: \$1.15/SF/Mo NNN

- New Modern Construction Built in 2016
  - » Building A-Suite 2: 2,280 +/- SF
  - » Available 05/01/2023
- Excellent visibility & access to Highway 97 north and south bound
- Zoning: M1-Light Industrial
- Est CAMs at \$0.22/SF/Mo

## **AVAILABLE SUITE - BUILDING A SUITE 2:**

Suite includes the following amenities:

- 14 foot roll up door
- 1 inch water line
- Permitted for food production/brewery
- Floor drains and french drain
- 200 amp electrical panel
- Roof top solar panel offsetting electrical expenses
- 8 foot by 10 foot cold storage room
- Tasting room with separate entrance, utility connections for dishwasher, refrigerators, electrical Outdoor fenced & gravel covered area for outdoor events & gatherings