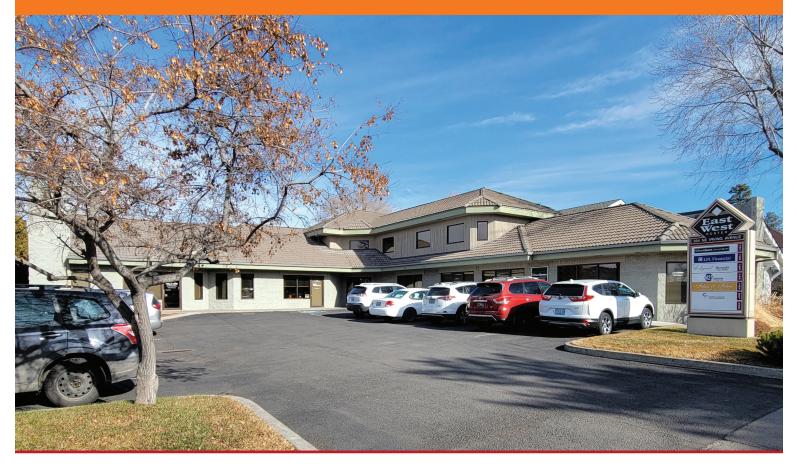

## **OFFICE SPACE FOR SUBLEASE** 334 NE Irving | Bend OR

New sub-lease available on ground floor in the East West building! Sub-Lease through January 31, 2025. This 1,026 +/- SF office space includes 3 private offices, reception seating, reception and work area, break area. Off street parking on both north and south sides of building.

 $1.25\ {\rm per}$  square foot per month plus NNN, with 3% increase in rent each February.

Easy to show, and can be available for occupancy on short notice. Contact listing broker fro more information.