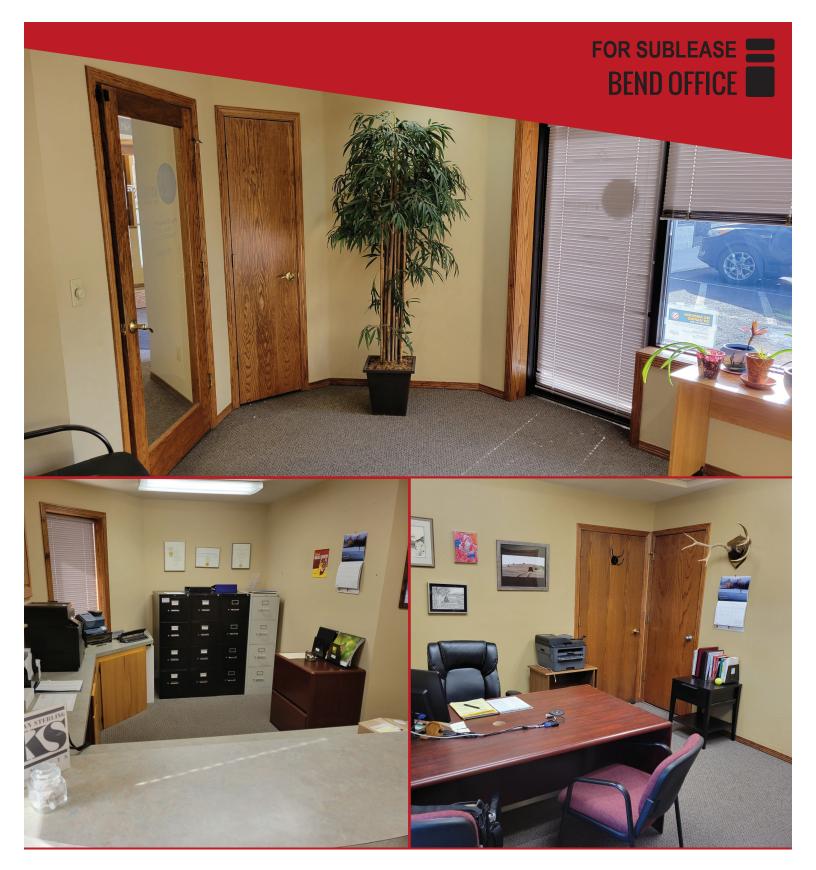

## **OFFICE SPACE FOR SUBLEASE** 334 NE Irving | Bend OR

New sub-lease available on ground floor in the East West building! Sub-Lease through January 31, 2025. This 1,026 +/- SF office space includes 3 private offices, reception seating, reception and work area, break area. Off street parking on both north and south sides of building.

## Lease Rate: \$1.25/SF/Mo + NNN

- Sublease through 1/31/25
- 1,026 +/- SF
- Est. NNN \$0.49/SF/Mo