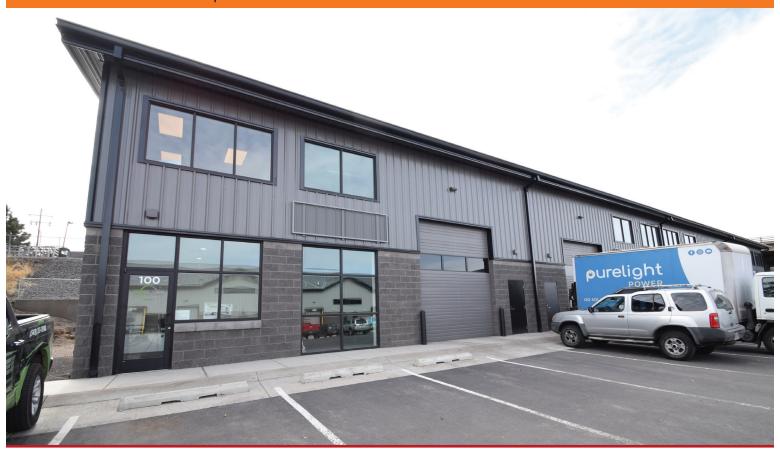

## HIGH DESERT INDUSTRIAL PARK SUBLEASE

2447 NE 4th Street #100 | Bend OR

3,636 +/- SF suite available for **sublease** in this newer industrial complex that occupies over 128,000 SF on 7.25 acres. Excellent parkway visibility and access.

## Lease Rate: \$ 1.25/SF/Mo + NNN

- Suite 100: 3,636 +/- SF
- One (1) 14' overhead door
- 480V III phase power
- Available now 5 year term
- NNN: \$0.23/SF/Mo