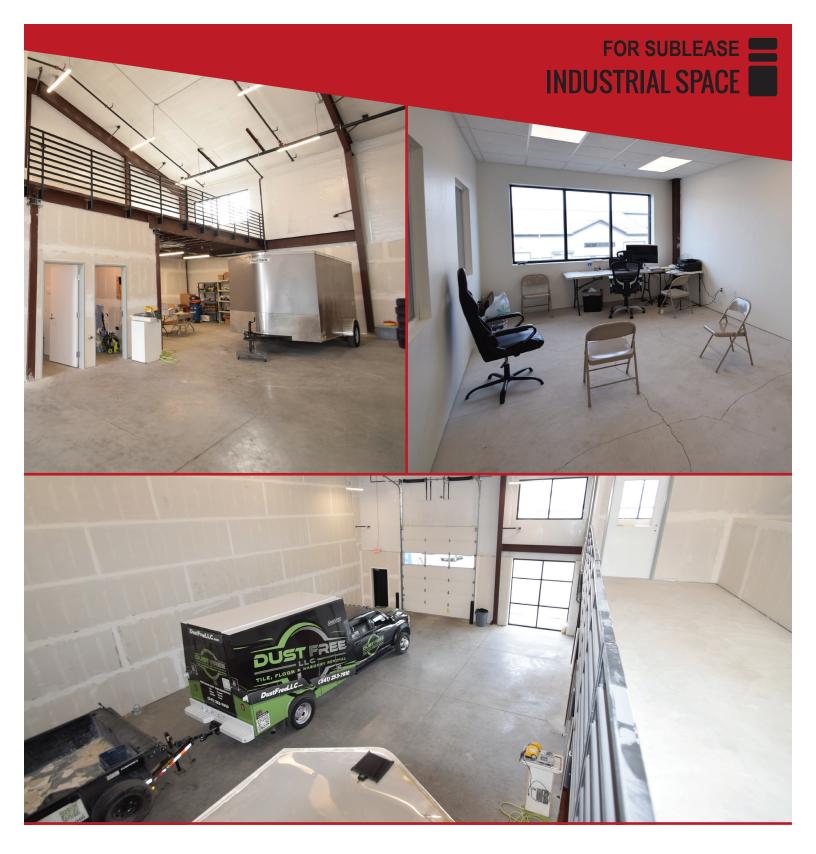

## HIGH DESERT INDUSTRIAL PARK SUBLEASE

2447 NE 4th Street #100 | Bend OR

3,636 +/- SF suite available for **sublease** in this newer industrial complex that occupies over 128,000 SF on 7.25 acres. Excellent parkway visibility and access.

## Lease Rate: \$ 1.25/SF/Mo + NNN

- Suite 100: 3,636 +/- SF
- One (1) 14' overhead door
- 480V III phase power
- Available now 5 year term
- NNN: \$0.23/SF/Mo