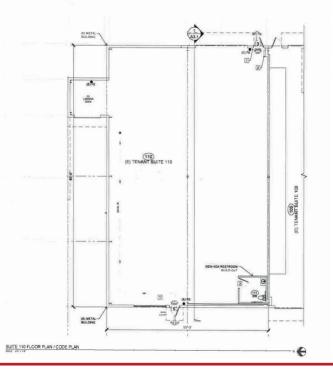

## **REDMOND INDUSTRIAL**

425 SW Tamarack Court, Suite 110 | Redmond OR

## Lease Rate: \$4,500/Mo + NNN 4,120 +/- SF of light industrial space

- New construction
- Loading dock
- One grade level 16 foot roll-up door
- One 10 foot roll up door to/from high dock
- One ADA restroom