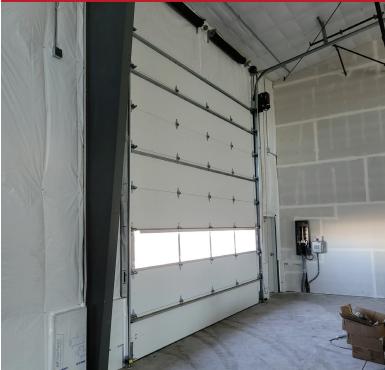

## Lease Rate: \$4,500/Mo + NNN 4,120 +/- SF of light industrial space

- New construction
- Loading dock
- One grade level 16 foot roll-up door
- One 10 foot roll up door to/from high dock
- One ADA restroom

- Two man-doors
- 20.25 foot eave height, 27 foot peak
- Good natural and artificial lighting
- Estimated NNN: \$0.18/SF/Mo

Dan Steelhammer, Broker

dan@fratcommercial.com | C 541.480.5756

Brian Fratzke, CCIM, Principal