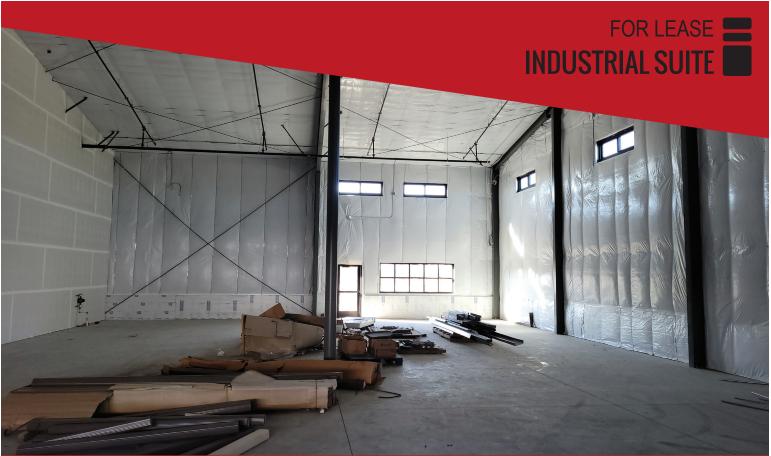

## Lease Rate: \$4,500/Mo + NNN 4,120 +/- SF of light industrial space

- New construction
- Loading dock
- One grade level 16 foot roll-up door
- One 10 foot roll up door to/from high dock
- One ADA restroom

- Two man-doors
- 20.25 foot eave height, 27 foot peak
- Good natural and artificial lighting
- Estimated NNN: \$0.18/SF/Mo

Dan Steelhammer, Broker

dan@fratcommercial.com | C 541.480.5756

Brian Fratzke, CCIM, Principal