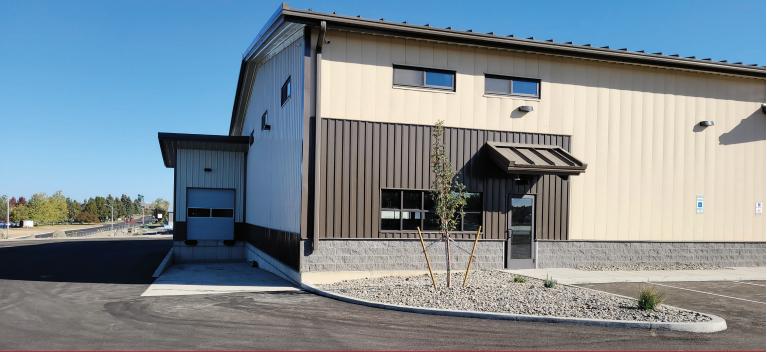

## **REDMOND INDUSTRIAL**

425 SW Tamarack Court, Suite 110 | Redmond OR

## Lease Rate: \$4,500/Mo + NNN 4,120 +/- SF of light industrial space

- New construction
- Loading dock
- One grade level 16 foot roll-up door
- One 10 foot roll up door to/from high dock
- One ADA restroom

- Two man-doors
- 20.25 foot eave height, 27 foot peak
- Good natural and artificial lighting
- Estimated NNN: \$0.18/SF/Mo

Dan Steelhammer, Broker

dan@fratcommercial.com | C 541.480.5756

Brian Fratzke, CCIM, Principal