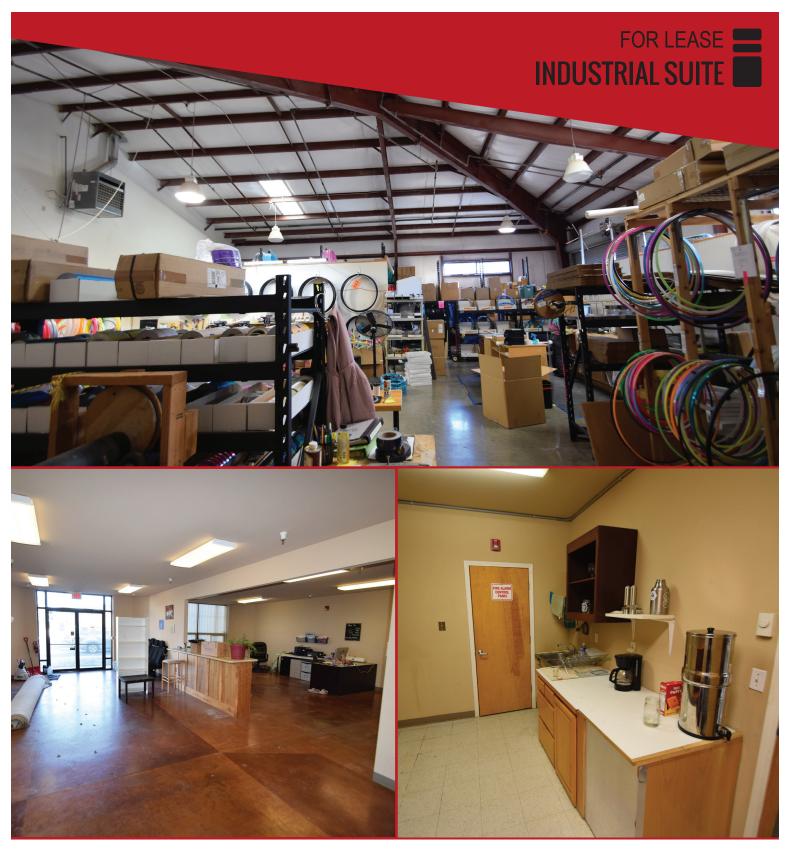

## BEND INDUSTRIAL 1320 SE Armour Road | Bend OR

Located on Bend's Eastside Industrial Park. This 4,368 +/- SF industrial space is well suited for a warehouse user, manufacturing, or distribution and has the opportunity for a showroom space, reception area, and/or office cubical area. Office area totals 950 +/- SF and there are 2 separate restrooms. No automotive uses allowed by Owner.

## Lease Rate: \$ 1.15/SF/Mo + NNN

- Suite B-1: 4,368 +/- SF
- 12' overhead door
- Ample parking
- 480v, 3-phase power
- Kitchenette area
- Sprinkled office and warehouse
- Security to the entire suite