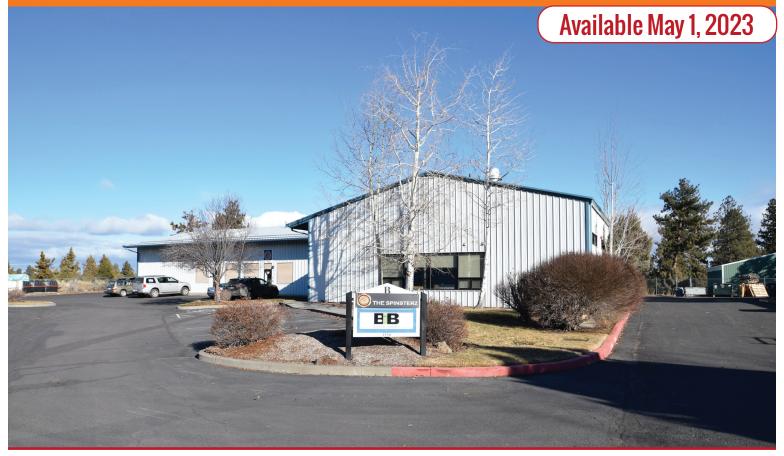

## BEND INDUSTRIAL 1320 SE Armour Road | Bend OR

Located on Bend's Eastside Industrial Park. This 4,368 +/- SF industrial space is well suited for a warehouse user, manufacturing, or distribution and has the opportunity for a showroom space, reception area, and/or office cubical area. Office area totals 950 +/- SF and there are 2 separate restrooms. No automotive uses allowed by Owner.

## Lease Rate: \$ 1.15/SF/Mo + NNN

- Suite B-1: 4,368 +/- SF
- 12' overhead door
- Ample parking
- 480v, 3-phase power
- Kitchenette area
- Sprinkled office and warehouse
- Security to the entire suite