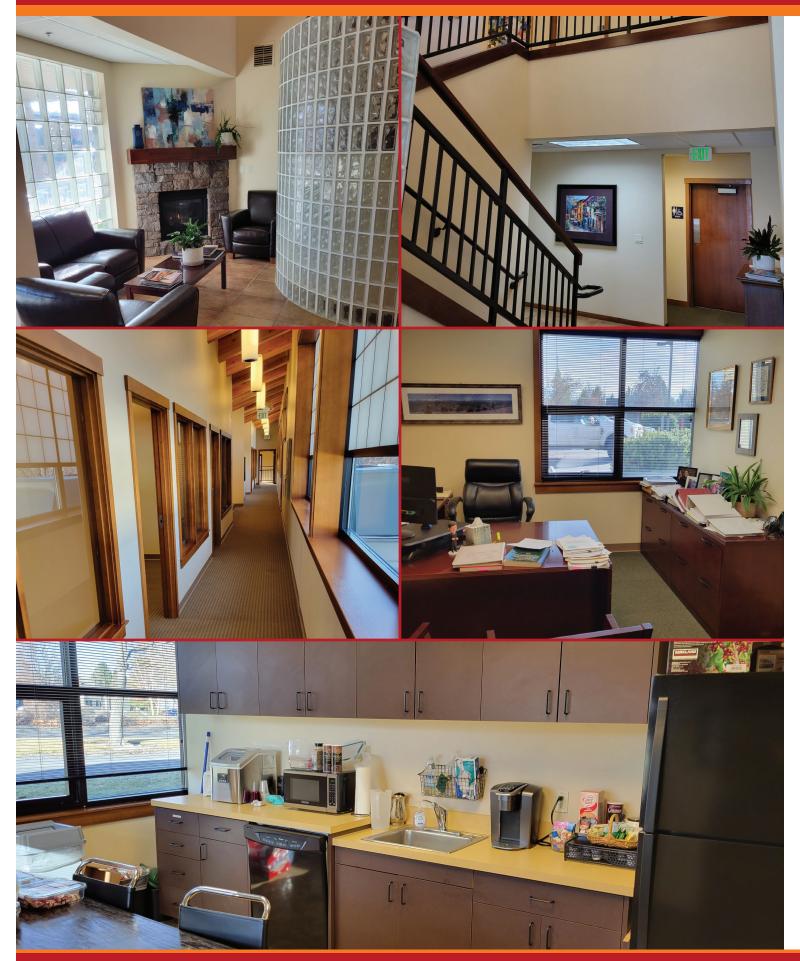

## Lease Rate: \$1.35/SF/Mo + NNN 7,696 +/- SF of class A west side office space for sub-lease

- Conference room, break rooms, two open work areas, 12 offices, reception
- Sub-lease term through December 31, 2024
- Current tenant dramatically subsidizing rent: -Market Rent: \$1.75/SF/Mo or higher plus NNN
  - -Your Rent: \$1.35/SF/Mo plus NNN
- Estimated NNN: \$0.58 per month