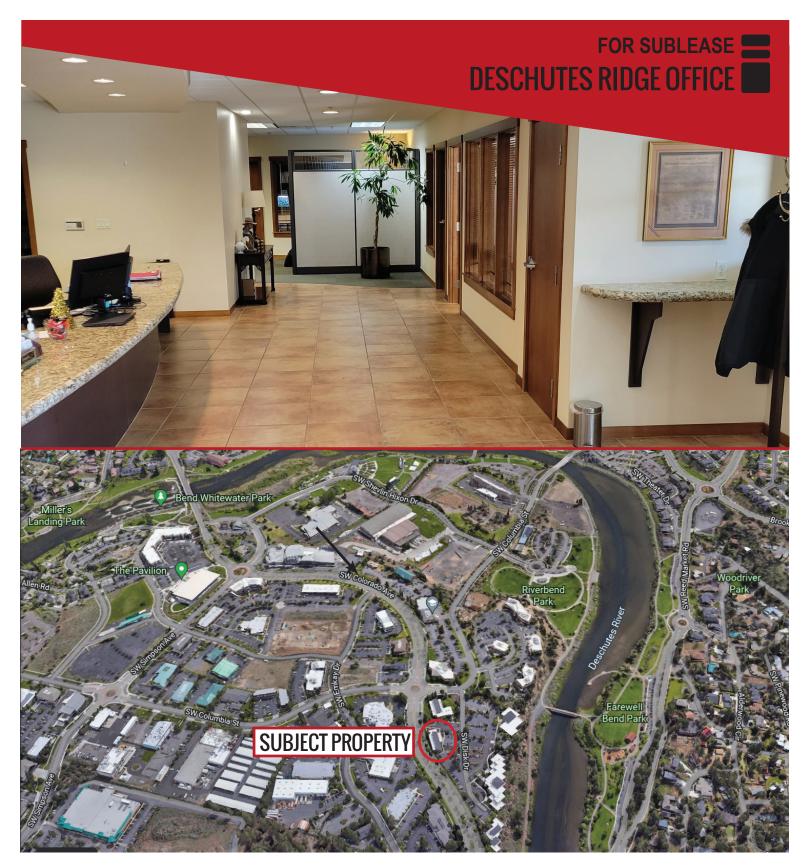

## **DESCHUTES RIDGE OFFICE SPACE**

1000 SW Disk Drive | Bend, OR

## Lease Rate: \$1.35/SF/Mo + NNN 7,696 +/- SF of class A west side office space for sub-lease

- Conference room, break rooms, two open work areas, 12 offices, reception
- Sub-lease term through December 31, 2024
- Current tenant dramatically subsidizing rent: -Market Rent: \$1.75/SF/Mo or higher plus NNN
  - -Your Rent: \$1.35/SF/Mo plus NNN
- Estimated NNN: \$0.58 per month