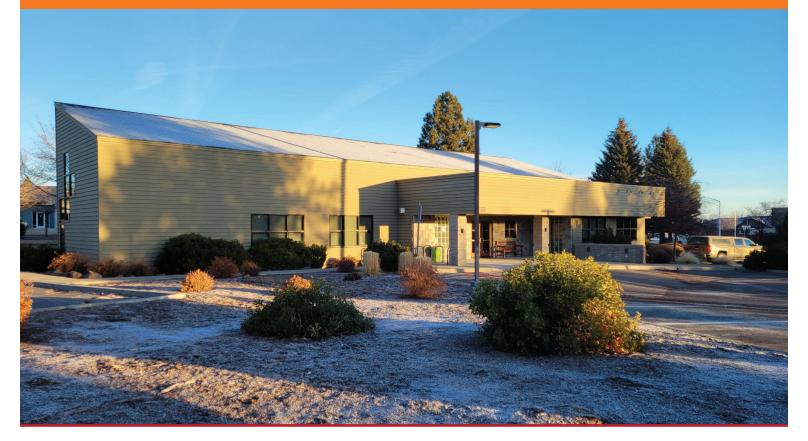

## **DESCHUTES RIDGE OFFICE SPACE**

1000 SW Disk Drive | Bend, OR

## Lease Rate: \$1.35/SF/Mo + NNN 7,696 +/- SF of class A west side office space for sub-lease

- Conference room, break rooms, two open work areas, 12 offices, reception
- Sub-lease term through December 31, 2024
- Current tenant dramatically subsidizing rent: -Market Rent: \$1.75/SF/Mo or higher plus NNN
  - -Your Rent: \$1.35/SF/Mo plus NNN
- Estimated NNN: \$0.58 per month