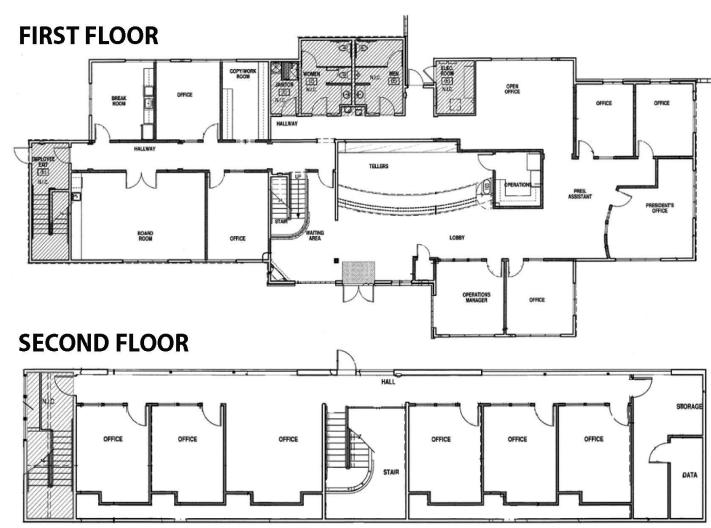

## Lease Rate: \$1.35/SF/Mo + NNN 7,696 +/- SF of class A west side office space for sub-lease

- Conference room, break rooms, two open work areas, 12 offices, reception
- Sub-lease term through December 31, 2024
- Current tenant dramatically subsidizing rent: -Market Rent: \$1.75/SF/Mo or higher plus NNN
  - -Your Rent: \$1.35/SF/Mo plus NNN
- Estimated NNN: \$0.58 per month