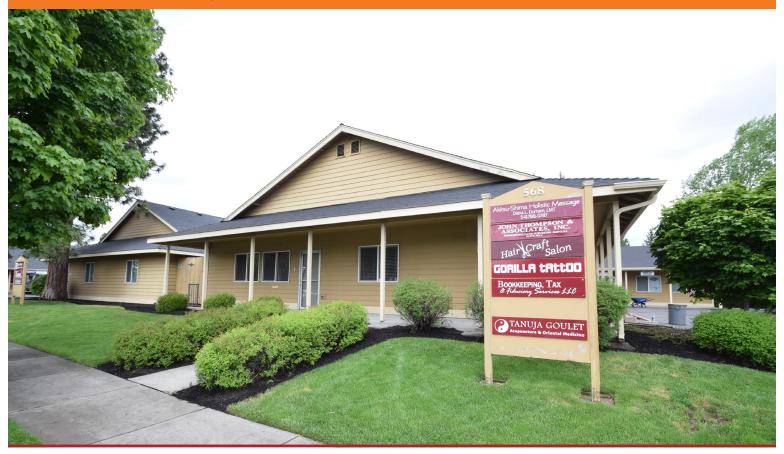

## SAVANNAH DRIVE BUILDING

612 NE Savannah Drive | Bend OR

610 +/- SF office/light medical space available for lease on Bend's east side. This well maintained office suite has large common area and ADA approved restroom. Minutes to St. Charles Medical Center and Hwy 20. Contact listing broker for additional information and showing instructions.