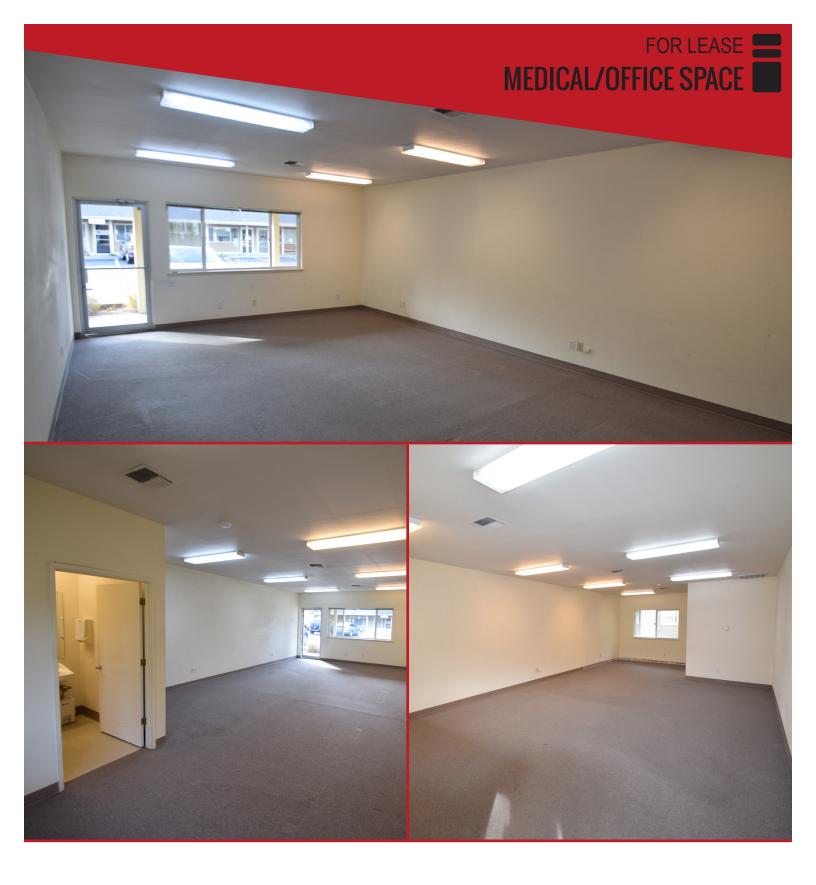

## SAVANNAH DRIVE BUILDING

612 NE Savannah Drive | Bend OR

610 +/- SF office/light medical space available for lease on Bend's east side. This well maintained office suite has large common area and ADA approved restroom. Minutes to St. Charles Medical Center and Hwy 20. Contact listing broker for additional information and showing instructions.

## Lease Rate: \$1.47/SF/Mo

- Suite 3: 610 +/- SF
- CAMs: \$0.48
- Office/light medical
- Central heating/air