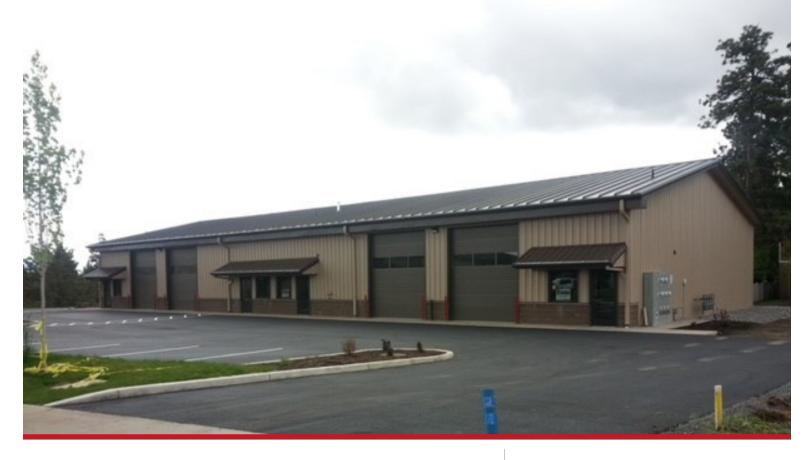

## **CARMEN LOOP INDUSTRIAL**

20760 Carmen Loop #130 | Bend OR

2,400 +/- SF clean industrial space available for lease in American Lane Industrial Park. Suite includes one 14 foot roll up door, three phase power available in the panel, and one small office approximately 125 SF. Dimensions are +/- 40 ft wide by 60 ft. deep.

## Lease Rate: \$1.10 /SF/Mo + NNN

- Suite 130: 2,400 +/- SF
- Est. CAMs \$0.25/SF/Mo
- Zoning: Industrial Light-IL
- Built 2014