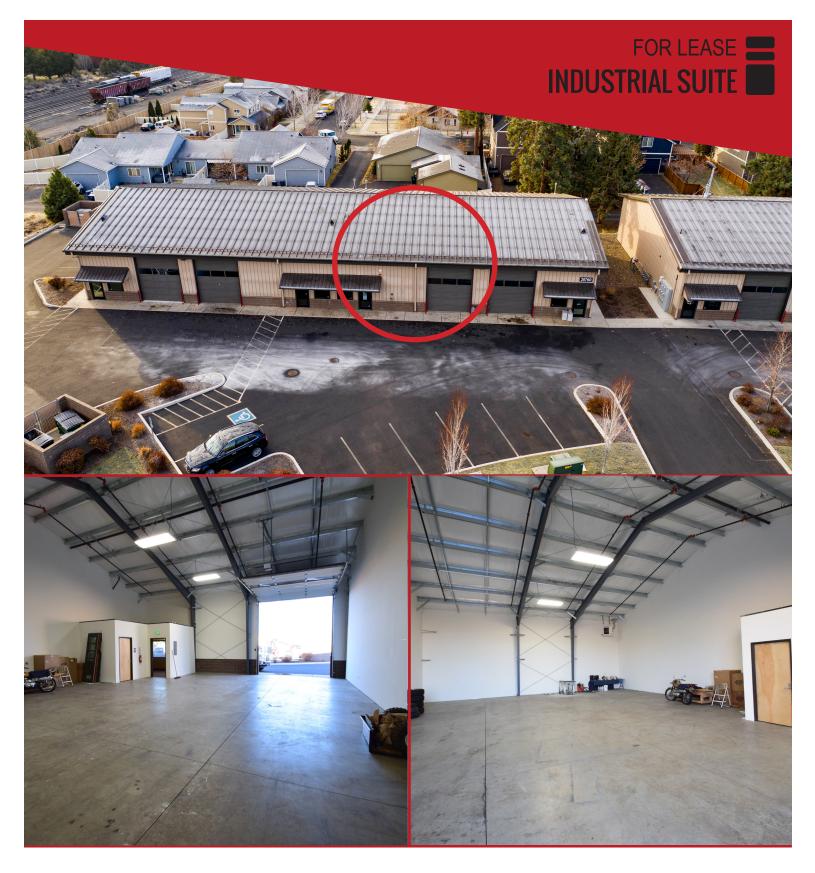

## **CARMEN LOOP INDUSTRIAL**

20760 Carmen Loop #130 | Bend OR

2,400 +/- SF clean industrial space available for lease in American Lane Industrial Park. Suite includes one 14 foot roll up door, three phase power available in the panel, and one small office approximately 125 SF. Dimensions are +/- 40 ft wide by 60 ft. deep.

## Lease Rate: \$1.10 /SF/Mo + NNN

- Suite 130: 2,400 +/- SF
- Est. CAMs \$0.25/SF/Mo
- Zoning: Industrial Light-IL
- Built 2014