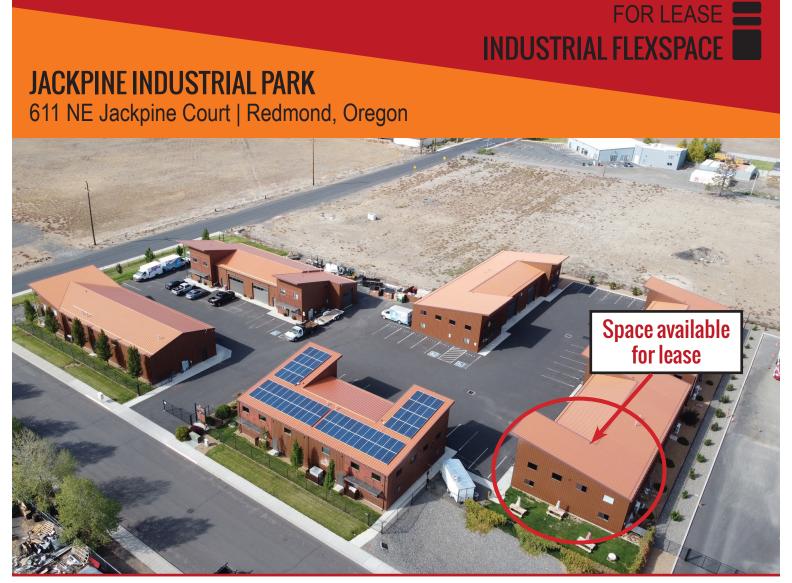

With You Every Square Foot of the Way.

For Lease: 2,780 +/- SF Lease Rate: \$1.10/SF/Mo NNN

- New Modern Construction Built in 2016
  - » Building B-Suite 3: 2,780 +/- SF
  - » Available 01/01/2023
- Excellent visibility & access to Highway 97 north and south bound
- Zoning: M1-Light Industrial
- Est CAMs at \$0.22/SF/Mo