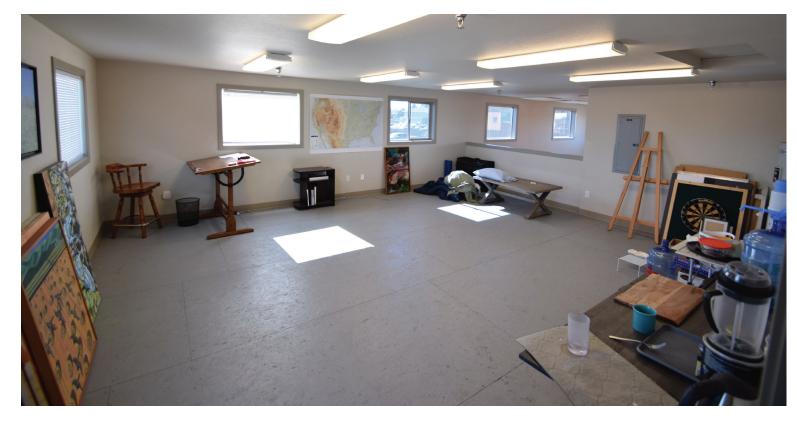

## **AVAILABLE SUITE - BUILDING B SUITE 3:**

• Full HVAC in office • 1 ADA restoom • 14' roll up door • Available 01/01/23