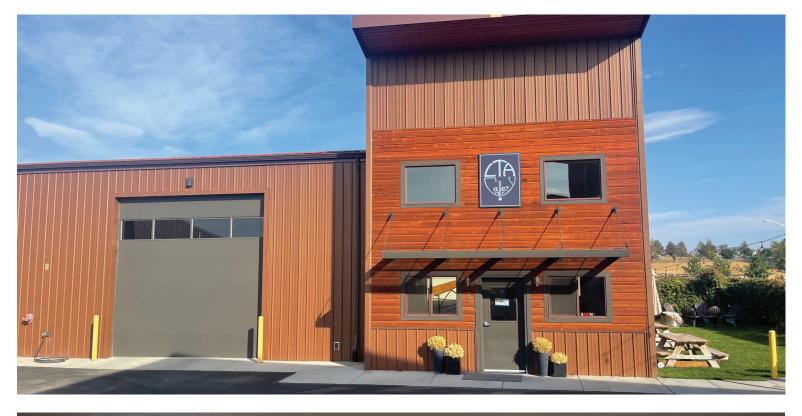

With You Every Square Foot of the Way.

For Lease: 2,780 +/- SF Lease Rate: \$1.10/SF/Mo NNN

- New Modern Construction Built in 2016
  - » Building B-Suite 3: 2,780 +/- SF
  - » Available 01/01/2023
- Excellent visibility & access to Highway 97 north and south bound
- Zoning: M1-Light Industrial
- Est CAMs at \$0.22/SF/Mo