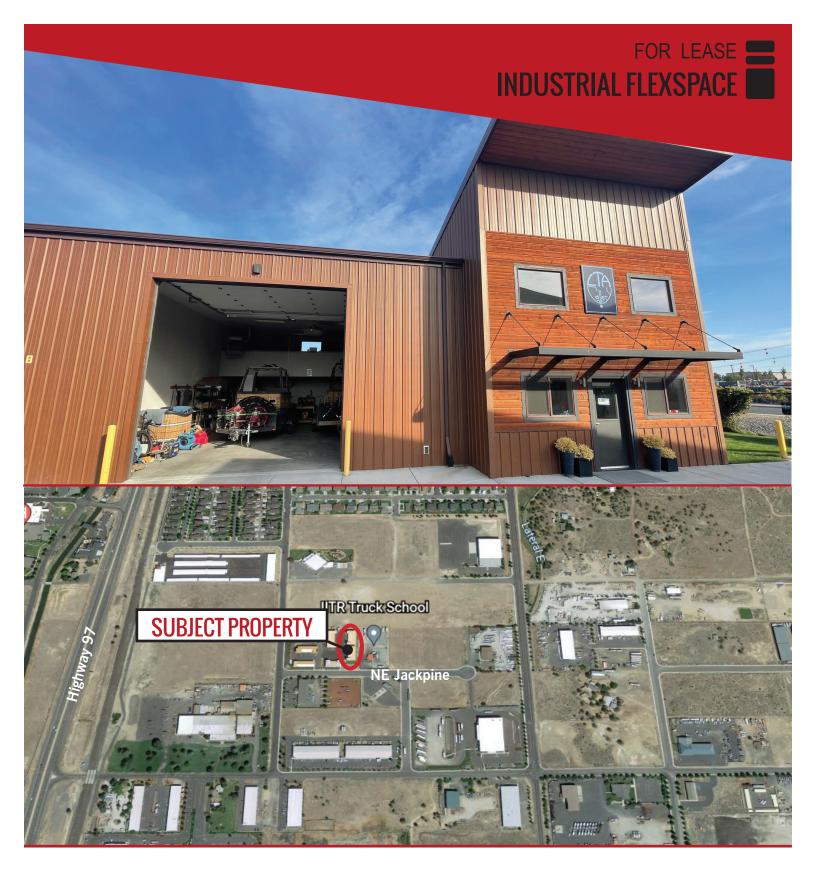

With You Every Square Foot of the Way.

For Lease: 2,780 +/- SF Lease Rate: \$1.10/SF/Mo NNN

- New Modern Construction Built in 2016
  - » Building B-Suite 3: 2,780 +/- SF
  - » Available 01/01/2023
- Excellent visibility & access to Highway 97 north and south bound
- Zoning: M1-Light Industrial
- Est CAMs at \$0.22/SF/Mo

## **AVAILABLE SUITE - BUILDING B SUITE 3:**

• Full HVAC in office • 1 ADA restoom • 14' roll up door • Available 01/01/23