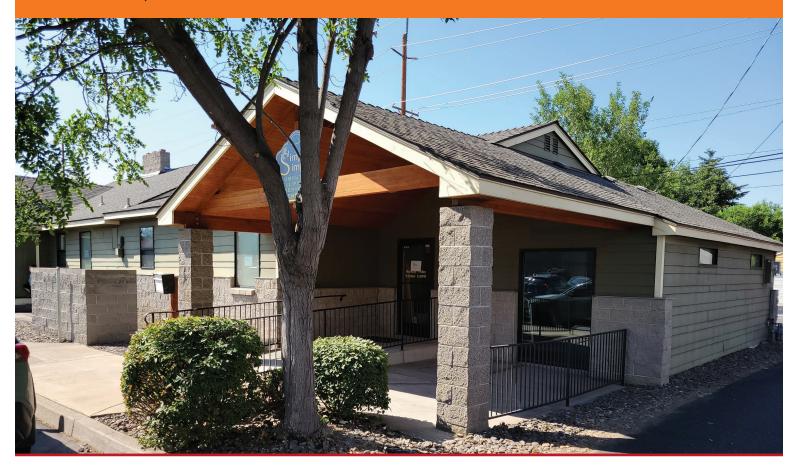

## 12th & Glacier

706 SW 12th | Redmond OR

Office or retail space available in Redmond's prime commercial corridor. Off street parking, alley access and frontage on both 12th Street and Glacier Avenue support this newly vacated space. Potential Tenant Improvement Allowance with acceptable lease terms. Seeking five year term with annual 4% escalation in the base rent. This property has a new owner and is professionally managed.

## \$1.40/SF/Mo + NNN

- +/-1,472 SF Available
- Frontage on 12th St. & Glacier Ave.
- Est. NNN: +/- \$0.40 /SF/Mo
- New Owner / Professionally Managed