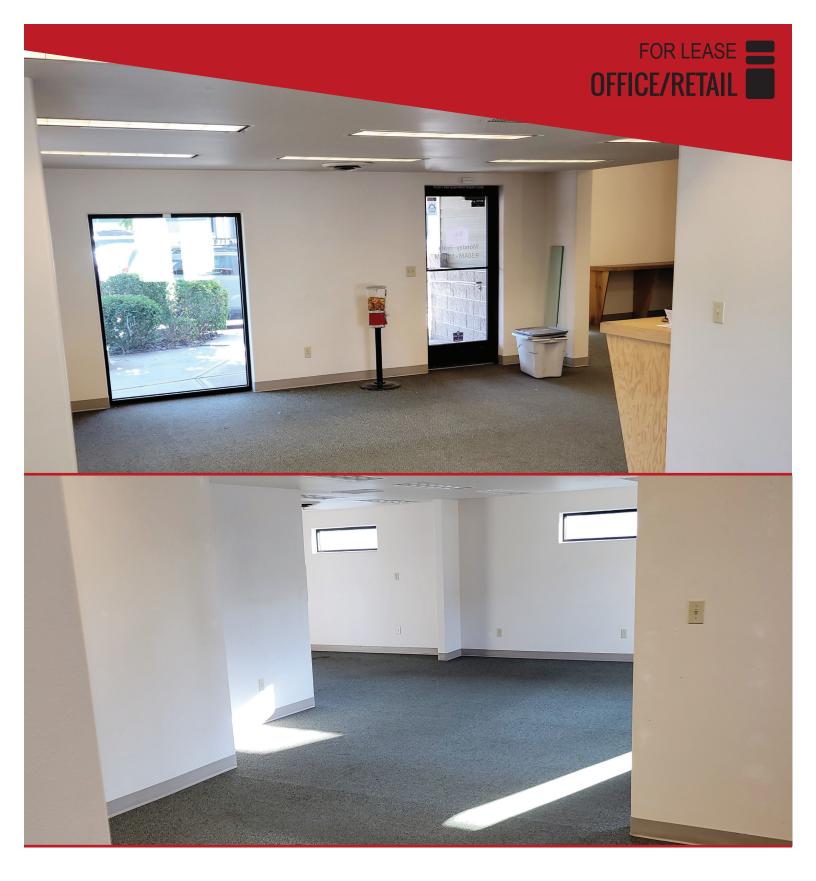

## 12th & Glacier

706 SW 12th | Redmond OR

Office or retail space available in Redmond's prime commercial corridor. Off street parking, alley access and frontage on both 12th Street and Glacier Avenue support this newly vacated space. Potential Tenant Improvement Allowance with acceptable lease terms. Seeking five year term with annual 4% escalation in the base rent. This property has a new owner and is professionally managed.

## \$1.40/SF/Mo + NNN

- +/-1,472 SF Available
- Frontage on 12th St. & Glacier Ave.
- Est. NNN: +/- \$0.40 /SF/Mo
- New Owner / Professionally Managed