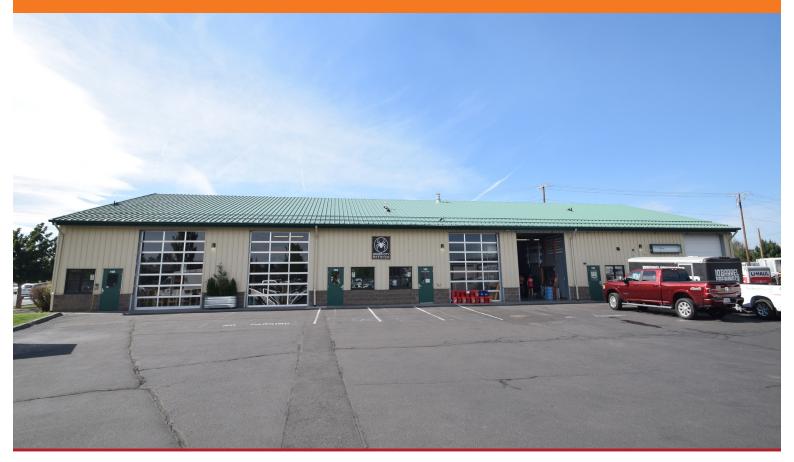

## **BEND INDUSTRIAL**

1177 SE 9th Street | Bend, Oregon

2.100 +/- SF industrial space available for lease in this industrial building located on the NW corner of Reed Market and 9th Street in Bend, Oregon. Suite measures approximately 70 feet in depth by 30 feet in width and includes one (1) fourteen (14) foot roll up door twelve (12) foot wide, as well as one (1) small office approximately 160 RSF. There are two (2) man doors, one on the north and one on the south side of the building.

## Lease Rate: \$1.15/SF/Mo NNN

- One (1) 2,100+/-RSF industrial suite
- Available September 9, 2022
- Est. CAMs \$0.24/SF/Mo
- Three Phase 480v 200 Amp electrical
- 23.5 feet clear height