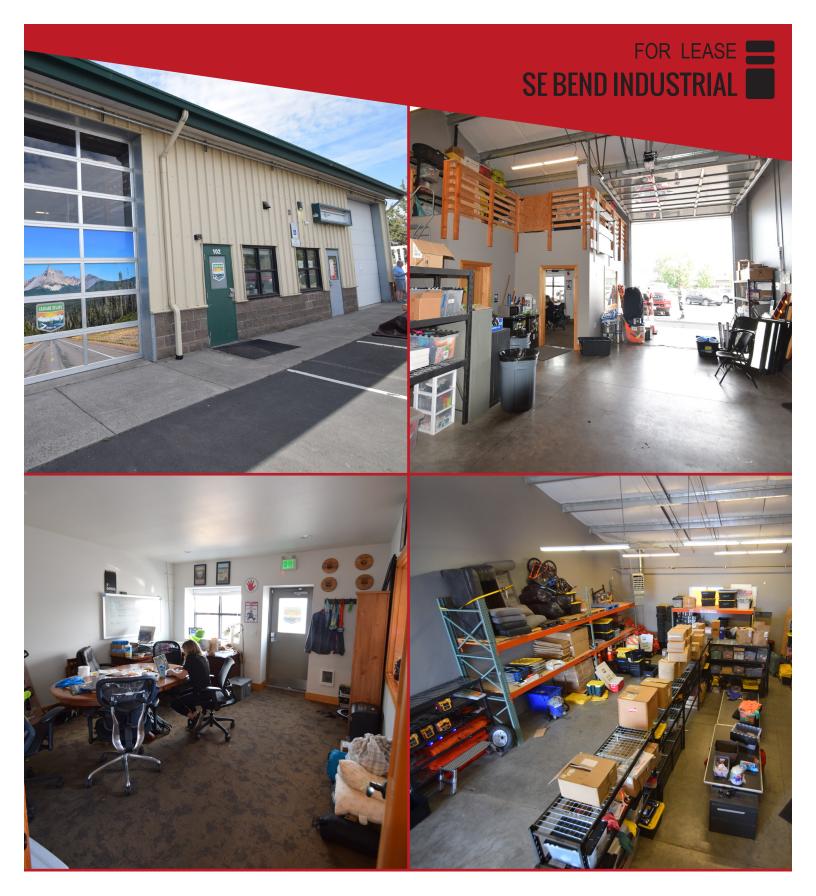

## **BEND INDUSTRIAL**

1177 SE 9th Street | Bend, Oregon

2.100 +/- SF industrial space available for lease in this industrial building located on the NW corner of Reed Market and 9th Street in Bend, Oregon. Suite measures approximately 70 feet in depth by 30 feet in width and includes one (1) fourteen (14) foot roll up door twelve (12) foot wide, as well as one (1) small office approximately 160 RSF. There are two (2) man doors, one on the north and one on the south side of the building.

## Lease Rate: \$1.15/SF/Mo NNN

- One (1) 2,100+/-RSF industrial suite
- Available September 9, 2022
- Est. CAMs \$0.24/SF/Mo
- Three Phase 480v 200 Amp electrical
- 23.5 feet clear height