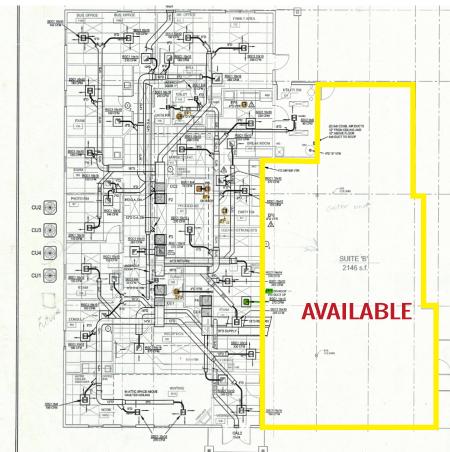

Suite 150 has HVAC to the suite, exterior walls, flooring, and utilities to the suite. Ready to be demised for a smaller westside healthcare professionally, this location provides a beautiful option to grow a business.

### Lease Rate: \$1.25/SF/Mo + NNN

- Suite 150: 2, 146 +/- SF gray shell (\$1.25/SF/Mo)
- Great west side location
- Est. NNN: \$0.52/SF/Mo

963 SW Simpson Ave Suite 220 | Bend, OR 97702 541-306-4948 | www.fratzkecommercial.com