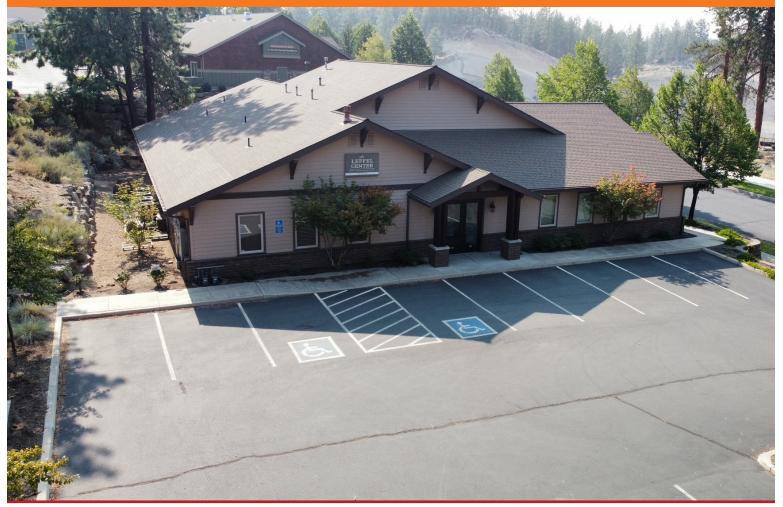

## **LEFFEL BUILDING**

1715 SW Chandler Avenue | Bend, Oregon

Originally constructed for a single owner, this premium small clinical medical center is located just two blocks from Oregon State University on Chandler Avenue. The building has two separate dedicated parking lots with a total of 22 parking stalls not including on-street parking.