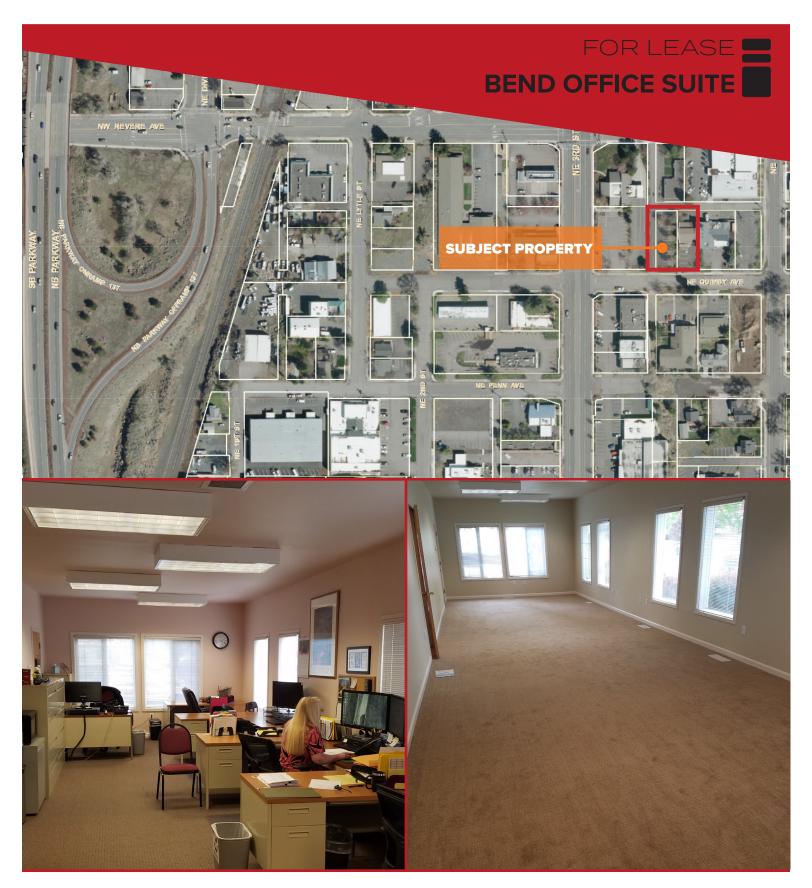

## **GROSS LEASE**

346 NE Quimby Avenue | Bend, Oregon

Open concept ground floor office space, abundant windows, and 2 access doors. Common area restrooms. All utilities included. No NNN. Tenant responsible for phone, internet and liability insurance. Three (3) off-street parking spaces provided, more available for rent.

## Lease Rate: \$1200/Mo GROSS

- Suite 102: 679 +/- RSF
- 2 year term
- 4% escalation in year 2