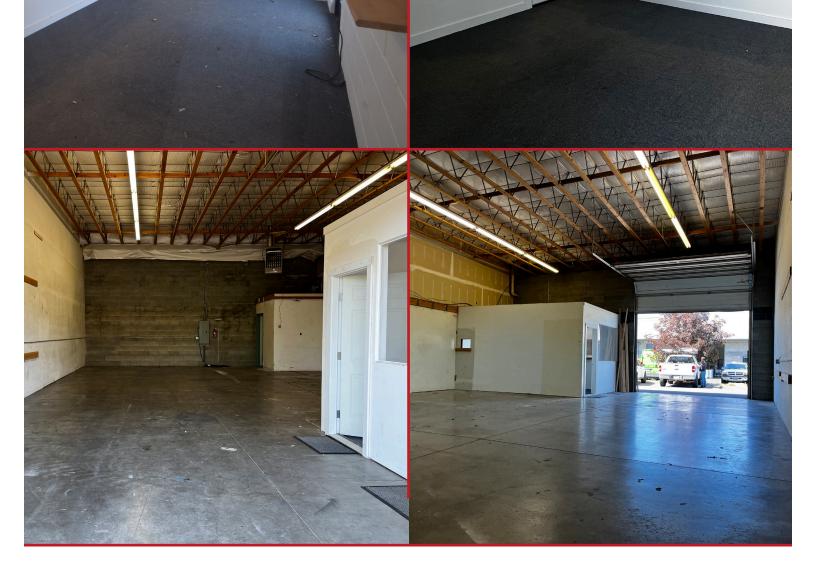

#### **BRIDGEFORD INDUSTRIAL**

100 SE Bridgeford Boulevard | Bend, Oregon

1,500 +/- SF industrial space available for lease. This building is located in Bend's Eastside Industrial Park and is well suited for a warehouse user or manufacturer. No automotive uses. These suites have 12'x12' overhead doors and ADA restrooms. Ample parking.

## Lease Rate: \$1.20/SF/Mo NNN

- Suite E: 1,500 +/- SF
- Est. CAMs \$0.20/SF/Mo
- Zoning: IL-Light Industrial