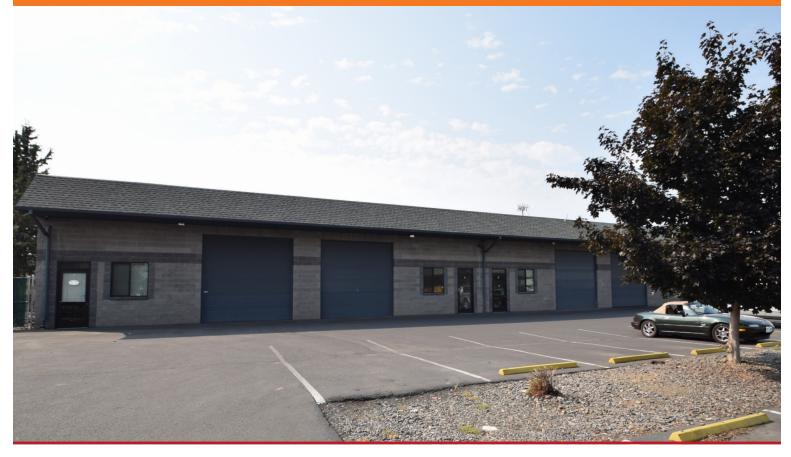

#### **BRIDGEFORD INDUSTRIAL**

100 SE Bridgeford Boulevard | Bend, Oregon

1,500 +/- SF industrial space available for lease. This building is located in Bend's Eastside Industrial Park and is well suited for a warehouse user or manufacturer. No automotive uses. These suites have 12'x12' overhead doors and ADA restrooms. Ample parking.

## Lease Rate: \$1.20/SF/Mo NNN

- Suite E: 1,500 +/- SF
- Est. CAMs \$0.20/SF/Mo
- Zoning: IL-Light Industrial