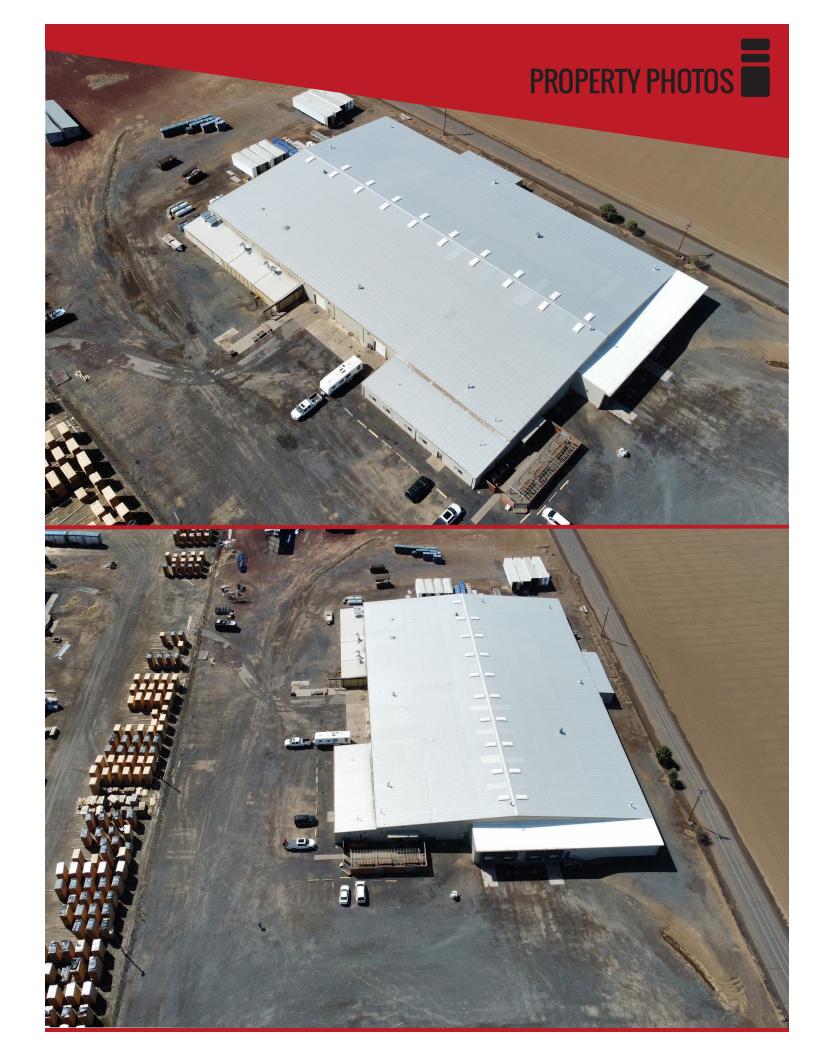

### PROPERTY OVERVIEW

Fratzke Commercial Real Estate Advisors, Inc., is proud to be the Exclusive Brokerage marketing the former Primo Water/Earth2o Industrial Facility For Sale.

Located in Culver, Oregon, just 18 miles north of Redmond, Oregon, the 66,000+/- square foot industrial facility boasts recent upgrades and amenities.

The Free Span of the Building is 100 feet by 300 feet. The Clear Height of the building is 14 feet at the eve and 17 and one-half feet at the inside of the roof girder. The inside height to the roof is 19 feet.