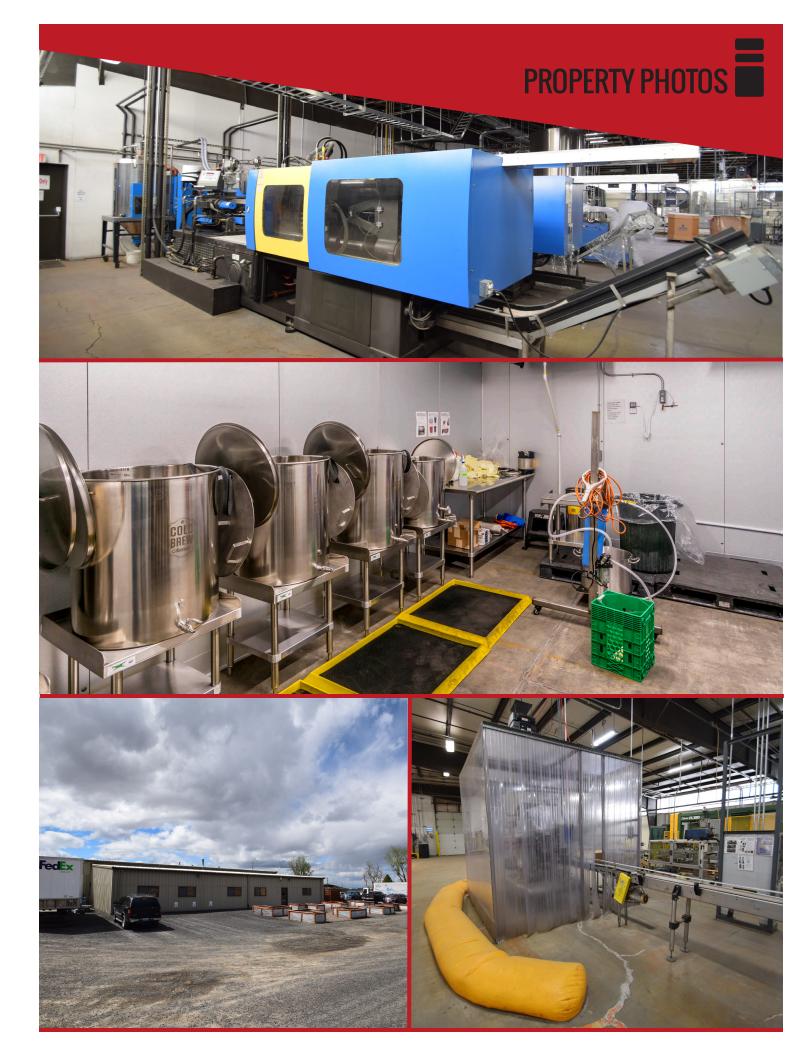

Construction is a pre-engineered steel building with a metal roof. The facility was upgraded in 2015 and again in 2021:

- There are a total of four (4) Dock High Bays with auto levelers and PVC Dock Seals on the north end of the building.
- The entire facility is sprinkled with a wet fire suppression system.
- Airlines are plumbed throughout the warehouse terminating at a compressor room that housed five (5) 500 PSI compressors.
- Electrical Service is 480 volt, Three Phase, power rated for 1,000 Amps.

### **BUILDING SYSTEMS**

The facility is a fully sprinkled warehouse, offices, and break room. The system is a fully charged wet fire suppression system. The mechanical room was upgraded with redundant high-pressure air compressors. Earth20 requires 500 pounds per square inch in order to manufacture their containers into shape. Five (5) compressors and dryers were installed to support Earth20's needs, as well as future growth.

Electrical Service is 480 volts, 3 phase power rated for 1,000 amps. There are multiple man doors, 4 dock-high enclosed bays, and multiple restrooms separated for the warehouse and office employees.

Write a description for your map.