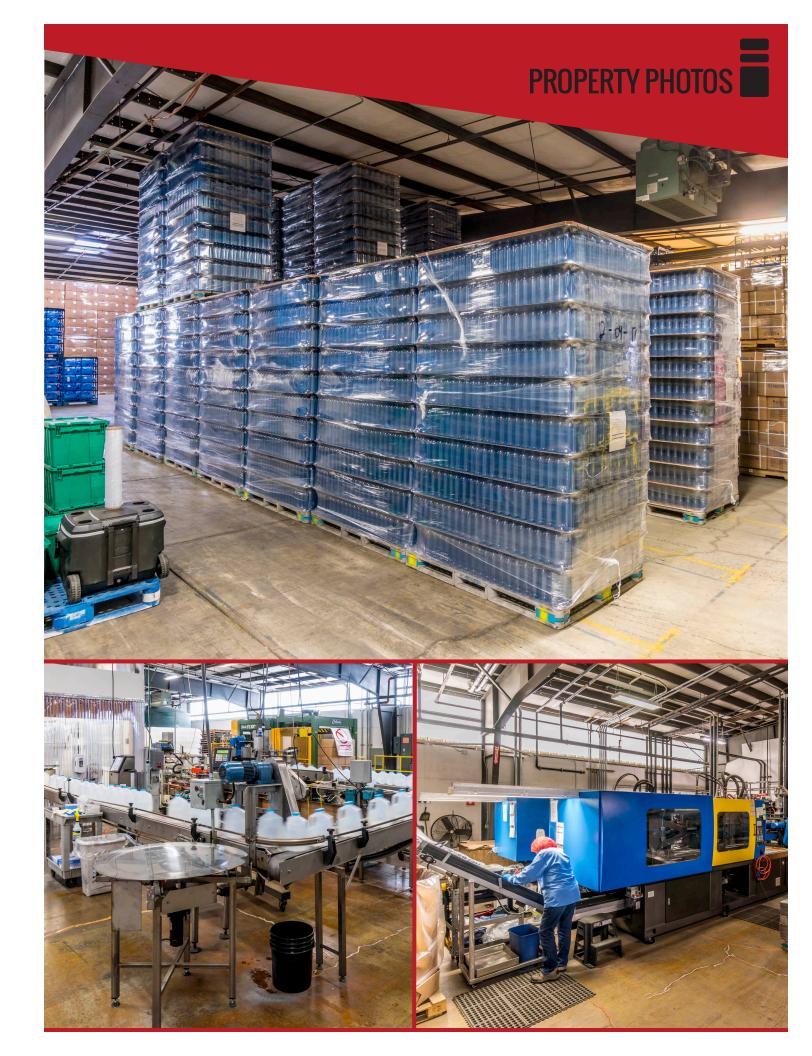

Construction is a pre-engineered steel building with a metal roof. The facility was upgraded in 2015 and again in 2021:

- There are a total of four (4) Dock High Bays with auto levelers and PVC Dock Seals on the north end of the building.
- The entire facility is sprinkled with a wet fire suppression system.
- Airlines are plumbed throughout the warehouse terminating at a compressor room that housed five (5) 500 PSI compressors.
- Electrical Service is 480 volt, Three Phase, power rated for 1,000 Amps.

The Free Span of the Building is 100 feet by 300 feet. The Clear Height of the building is 14 feet at the eve and 17 and one-half feet at the inside of the roof girder. The inside height to the roof is 19 feet.

Lighting was upgraded with Energy Trust of Oregon to high-pressure T-8 four bulb dormers with motion sensors.

The facility includes several quality control rooms, an employee breakroom, corporate offices, and an executive office/conference room. Racking equipment may be included in the sale or sold as personal property outside the close of escrow.

### **BUILDING SYSTEMS**

The facility is a fully sprinkled warehouse, offices, and break room. The system is a fully charged wet fire suppression system. The mechanical room was upgraded with redundant high-pressure air compressors. Earth20 requires 500 pounds per square inch in order to manufacture their containers into shape. Five (5) compressors and dryers were installed to support Earth20's needs, as well as future growth.