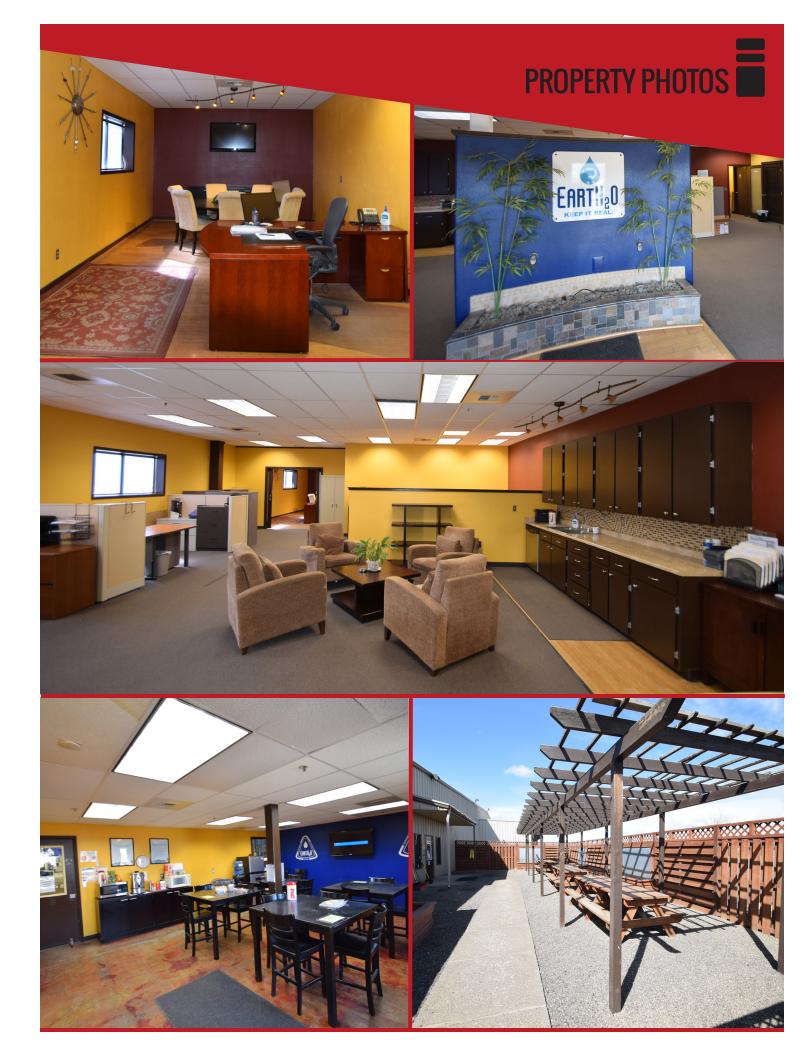

Lighting was upgraded with Energy Trust of Oregon to high-pressure T-8 four bulb dormers with motion sensors.

The facility includes several quality control rooms, an employee breakroom, corporate offices, and an executive office/conference room. Racking equipment may be included in the sale or sold as personal property outside the close of escrow.