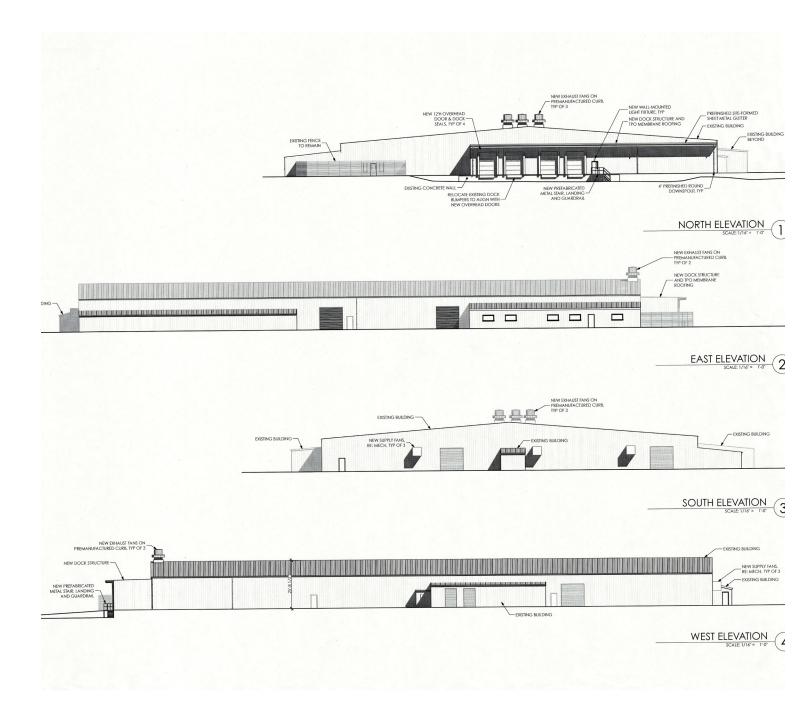

# BUILDING ELEVATIONS

Construction is a pre-engineered steel building with a metal roof. The facility was upgraded in 2015 and again in 2021:

- There are a total of four (4) Dock High Bays with auto levelers and PVC Dock Seals on the north end of the building.
- The entire facility is sprinkled with a wet fire suppression system.
- Airlines are plumbed throughout the warehouse terminating at a compressor room that housed five (5) 500 PSI compressors.
- Electrical Service is 480 volt, Three Phase, power rated for 1,000 Amps.

The Free Span of the Building is 100 feet by 300 feet. The Clear Height of the building is 14 feet at the eve and 17 and one-half feet at the inside of the roof girder. The inside height to the roof is 19 feet.