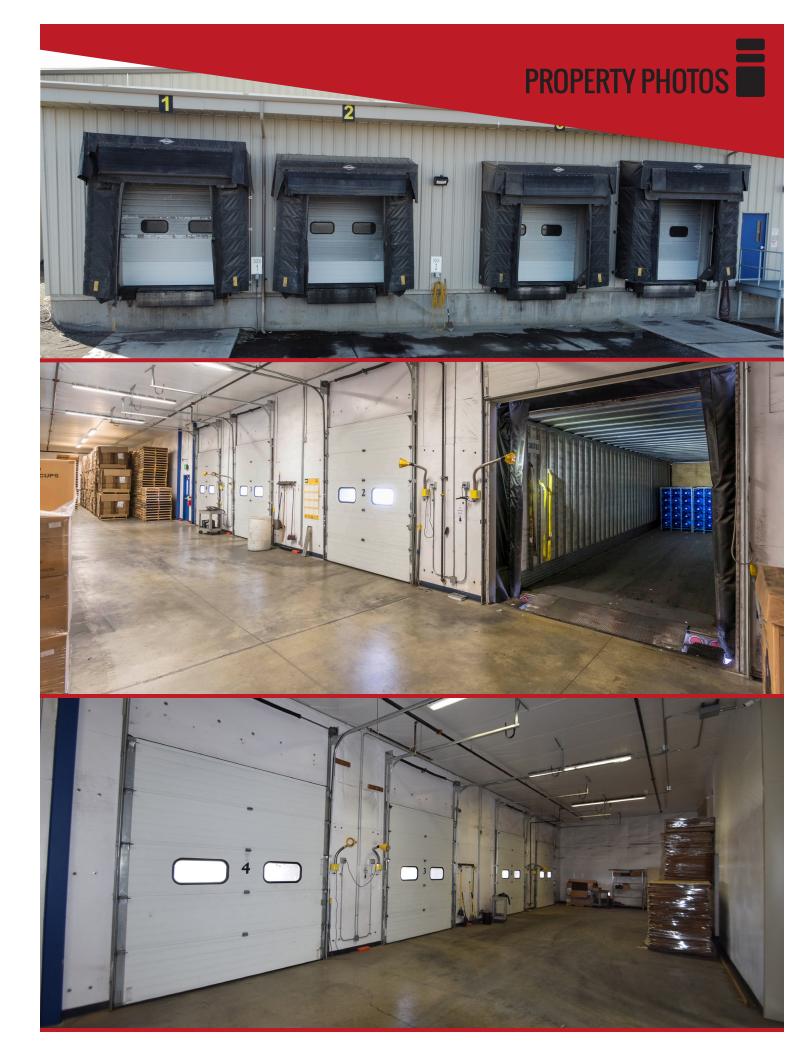

Construction is a pre-engineered steel building with a metal roof. The facility was upgraded in 2015 and again in 2021:

- There are a total of four (4) Dock High Bays with auto levelers and PVC Dock Seals on the north end of the building.
- The entire facility is sprinkled with a wet fire suppression system.
- Airlines are plumbed throughout the warehouse terminating at a compressor room that housed five (5) 500 PSI compressors.
- Electrical Service is 480 volt, Three Phase, power rated for 1,000 Amps.

Electrical Service is 480 volts, 3 phase power rated for 1,000 amps. There are multiple man doors, 4 dock-high enclosed bays, and multiple restrooms separated for the warehouse and office employees.

Write a description for your map.