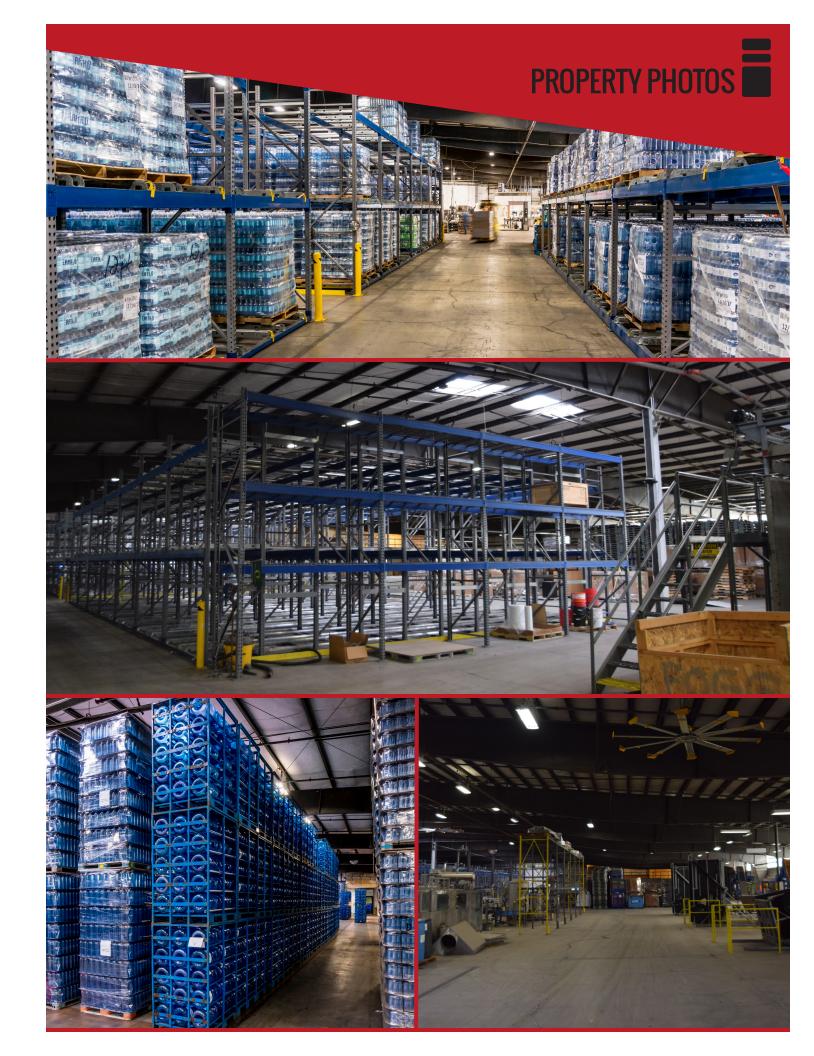

Lighting was upgraded with Energy Trust of Oregon to high-pressure T-8 four bulb dormers with motion sensors.

The facility includes several quality control rooms, an employee breakroom, corporate offices, and an executive office/conference room. Racking equipment may be included in the sale or sold as personal property outside the close of escrow.

### **BUILDING SYSTEMS**

The facility is a fully sprinkled warehouse, offices, and break room. The system is a fully charged wet fire suppression system. The mechanical room was upgraded with redundant high-pressure air compressors. Earth20 requires 500 pounds per square inch in order to manufacture their containers into shape. Five (5) compressors and dryers were installed to support Earth20's needs, as well as future growth.