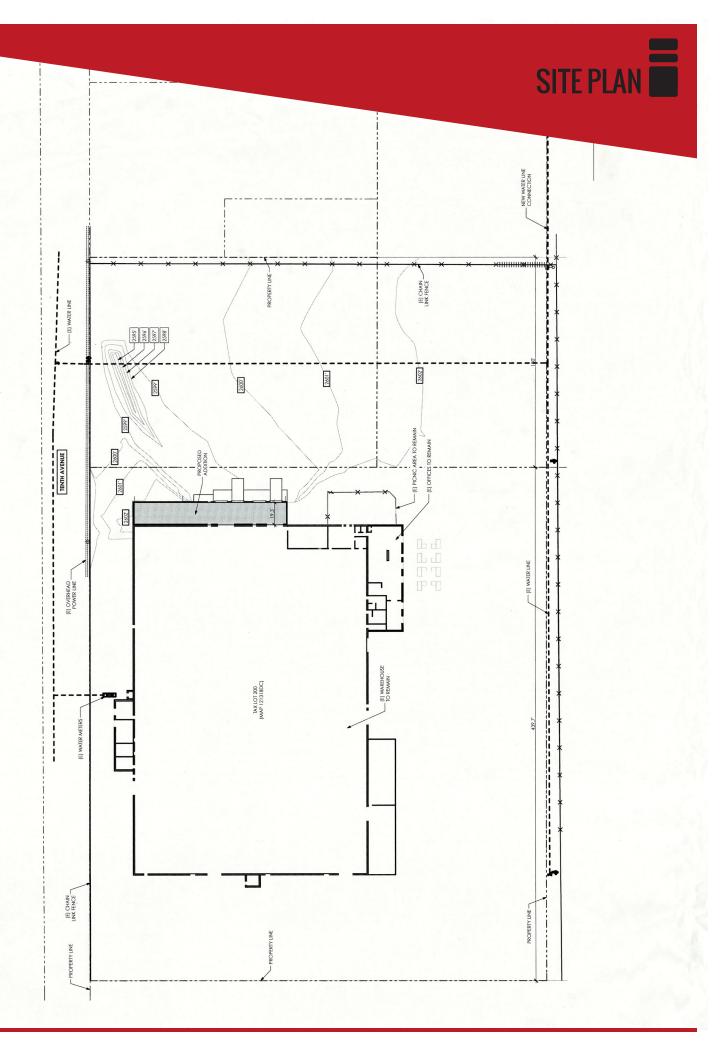

## **OFFERING TERMS**

OFFERED AT \$6,534,000

LOT SIZE 6.1 +/- Acres - Four (4) Tax Lots

BUILDING SF 66,000 +/- RSF

ZONING M1 - Industrial

LEASEHOLD Owner currently working with Tenant on lease termination.

The Free Span of the Building is 100 feet by 300 feet. The Clear Height of the building is 14 feet at the eve and 17 and one-half feet at the inside of the roof girder. The inside height to the roof is 19 feet.