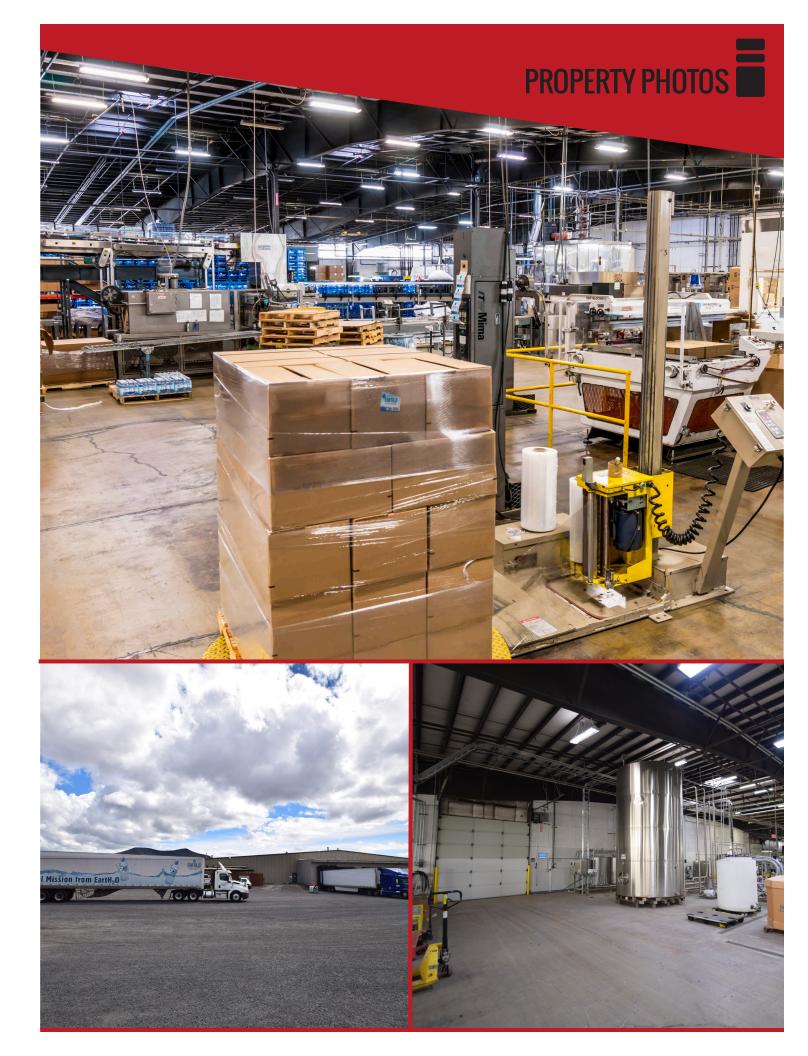

Construction is a pre-engineered steel building with a metal roof. The facility was upgraded in 2015 and again in 2021:

- There are a total of four (4) Dock High Bays with auto levelers and PVC Dock Seals on the north end of the building.
- The entire facility is sprinkled with a wet fire suppression system.
- Airlines are plumbed throughout the warehouse terminating at a compressor room that housed five (5) 500 PSI compressors.
- Electrical Service is 480 volt, Three Phase, power rated for 1,000 Amps.

### **BUILDING SYSTEMS**

The facility is a fully sprinkled warehouse, offices, and break room. The system is a fully charged wet fire suppression system. The mechanical room was upgraded with redundant high-pressure air compressors. Earth20 requires 500 pounds per square inch in order to manufacture their containers into shape. Five (5) compressors and dryers were installed to support Earth20's needs, as well as future growth.

Electrical Service is 480 volts, 3 phase power rated for 1,000 amps. There are multiple man doors, 4 dock-high enclosed bays, and multiple restrooms separated for the warehouse and office employees.

Write a description for your map.