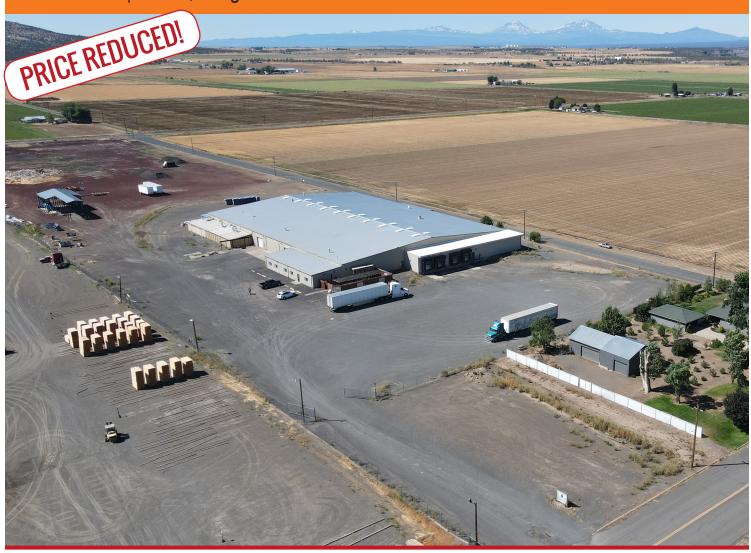

# FOR SALE

# 66,000 +/- RSF INDUSTRIAL FACILITY

812 C Street | Culver, Oregon

# Offered at \$6,534,000 \$99/SF

Former home of Earth<sub>2</sub>O/Primo Water.

Brian Fratzke, CCIM, Principal brian@fratcommercial.com | O 541-306-4948 c 541-480-2526 Tom Tapia, CCIM, Principal

tom@fratcommercial.com | O 541-306-4948 C 541-390-2900

### PROPERTY OVERVIEW

Fratzke Commercial Real Estate Advisors, Inc., is proud to be the Exclusive Brokerage marketing the former Primo Water/Earth2o Industrial Facility For Sale.

Located in Culver, Oregon, just 18 miles north of Redmond, Oregon, the 66,000+/- square foot industrial facility boasts recent upgrades and amenities.