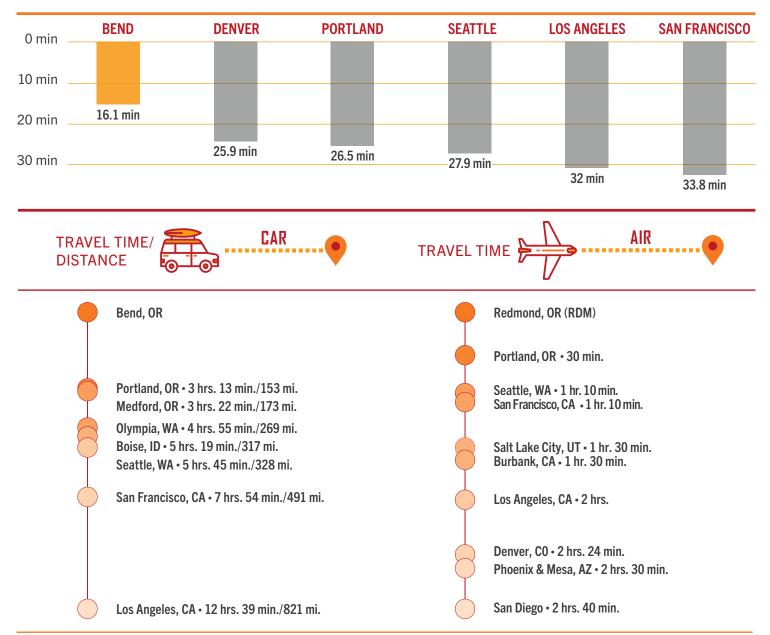

#### **AVERAGE COMMUTE TIMES** The Central Oregon average commute time is 24 minutes each way, saving the average worker over one work week per year! (Census.gov 2019)

## TRANSPORTATION

an average of 27 daily outbound Prineville Railway (COPR) provide flights to Denver, City, San Diego, San Francisco, San Canada, and Mexico. Jose and Seattle via seven carriers (Alaska, Allegiant, American, Avelo, Boutique, Delta, and United.)

Redmond Municipal Airport (RDM) Burlington Northern-Santa Fe (BNSF), U.S. Highways 97 and 20 are provides commercial air service with Union Pacific (UPRR), and the City of two of the state's major trucking Los Angeles, di-rect connections for shipping to metro areas with connections to Mesa, Phoenix, Portland, Salt Lake any market in the United States, Interstate 5 (N-S) and Interstate 84

routes, with access to major (E-W).

 $\bigcirc$ 

Freight