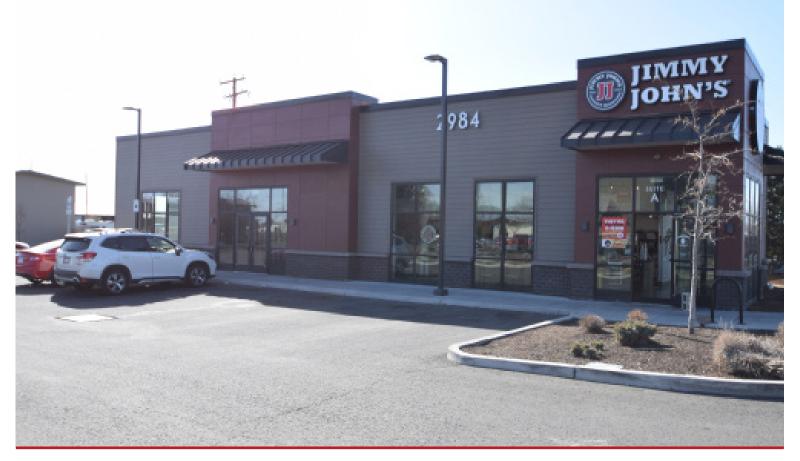

#### **KLAMATH FALLS RETAIL** 2984 S 6th Street | Klamath Falls, Oregon

1,000 +/- RSF, Class A, greyshell retail suite with excellent exposure to 6th Street & Austin Street. Contact the listing broker for additional information and to arrange a showing.

- New construction ready for TI buildouts
- Located next to Jimmy Johns & Starbucks •