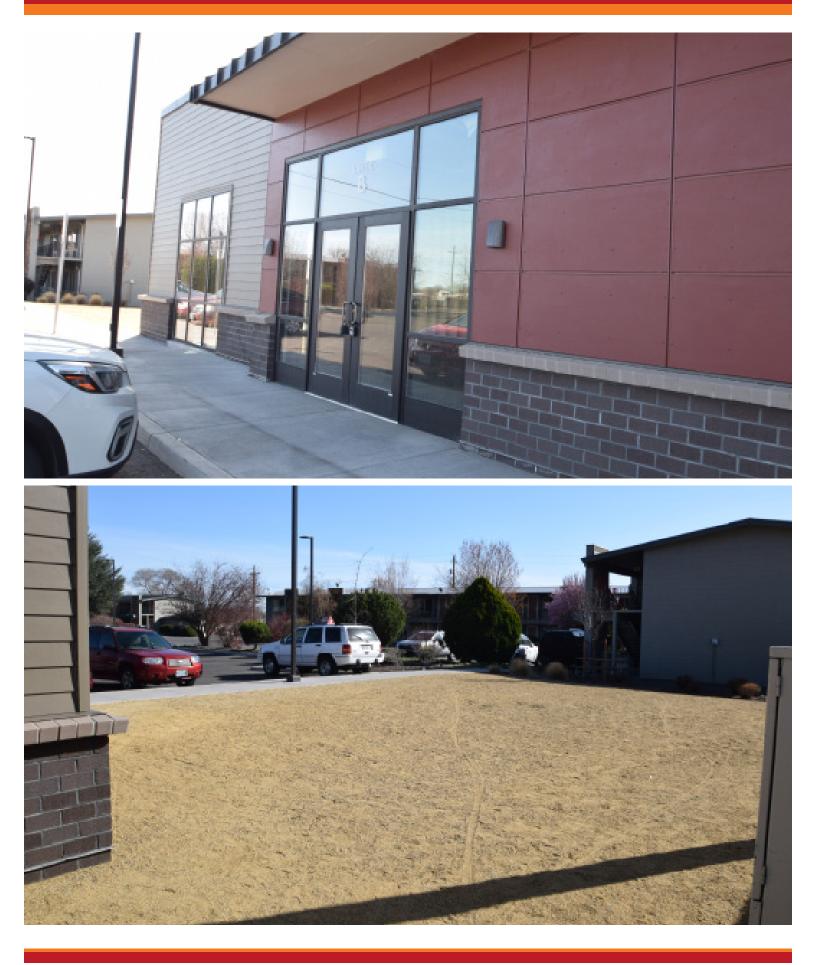

#### **KLAMATH FALLS RETAIL** 2984 S 6th Street | Klamath Falls, Oregon

1,000 +/- RSF, Class A, greyshell retail suite with excellent exposure to 6th Street & Austin Street. Contact the listing broker for additional information and to arrange a showing.

- New construction ready for TI buildouts
- Located next to Jimmy Johns & Starbucks