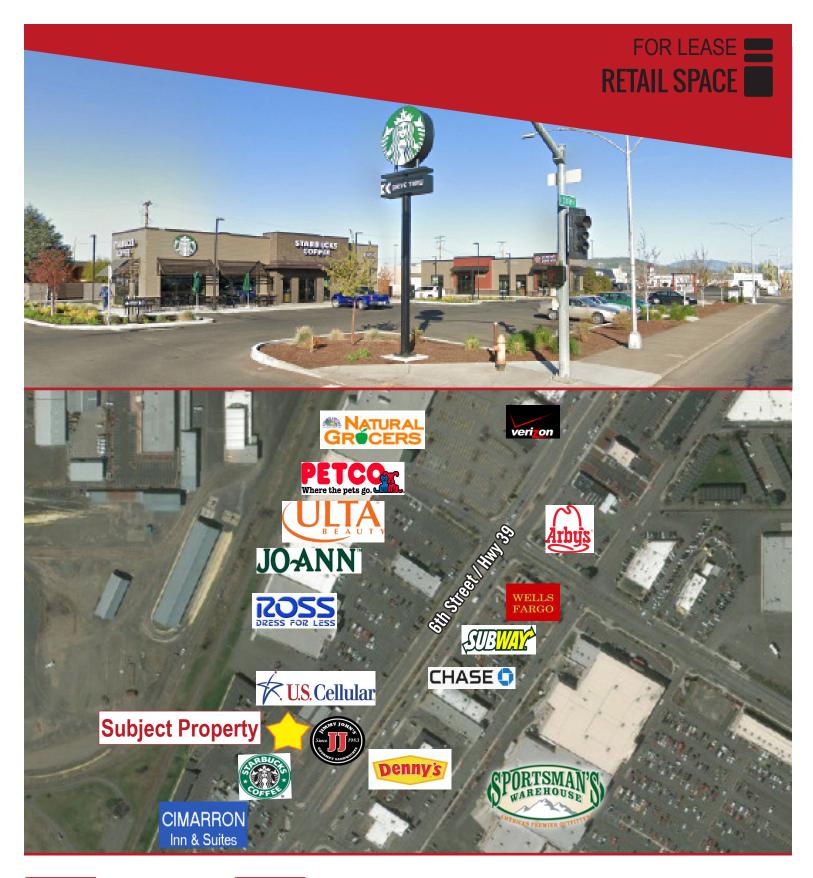

#### **KLAMATH FALLS RETAIL** 2984 S 6th Street | Klamath Falls, Oregon

1,000 +/- RSF, Class A, greyshell retail suite with excellent exposure to 6th Street & Austin Street. Contact the listing broker for additional information and to arrange a showing.

- New construction ready for TI buildouts
- Located next to Jimmy Johns & Starbucks •

- New construction ready for TI buildouts
- Located next to Jimmy Johns & Starbucks