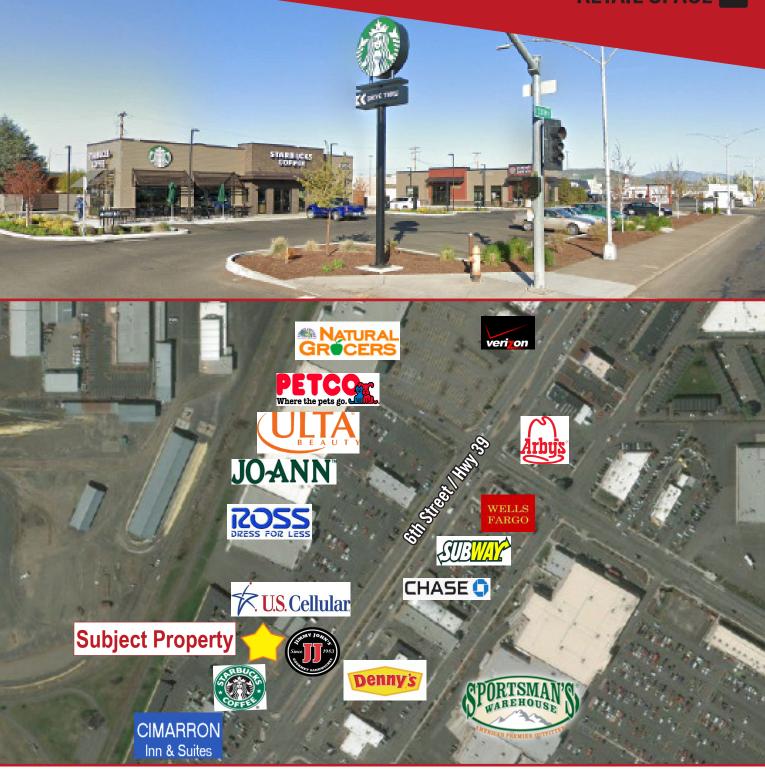

#### **KLAMATH FALLS RETAIL** 2984 S 6th Street | Klamath Falls, Oregon

1,000 +/- RSF, Class A, greyshell retail suite with excellent exposure to 6th Street & Austin Street. Contact the listing broker for additional information and to arrange a showing.

- New construction ready for TI buildouts
- Located next to Jimmy Johns & Starbucks •

- New construction ready for TI buildouts
- Located next to Jimmy Johns & Starbucks