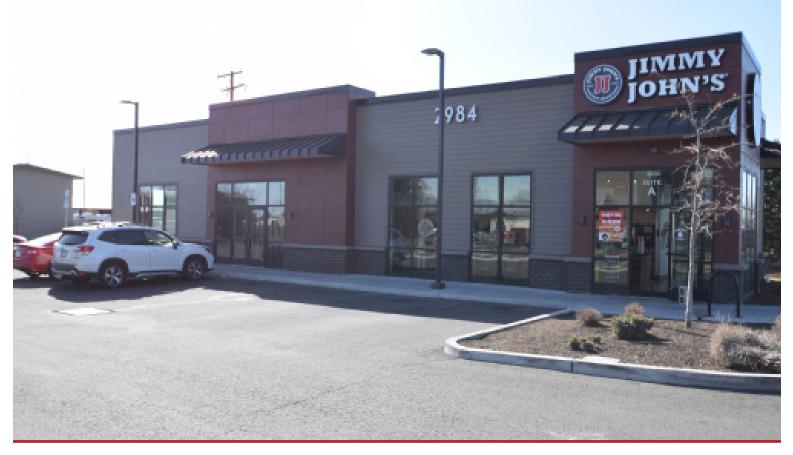

#### **KLAMATH FALLS RETAIL** 2984 S 6th Street | Klamath Falls, Oregon

1,000 +/- RSF, Class A, greyshell retail suite with excellent exposure to 6th Street & Austin Street. Contact the listing broker for additional information and to arrange a showing.