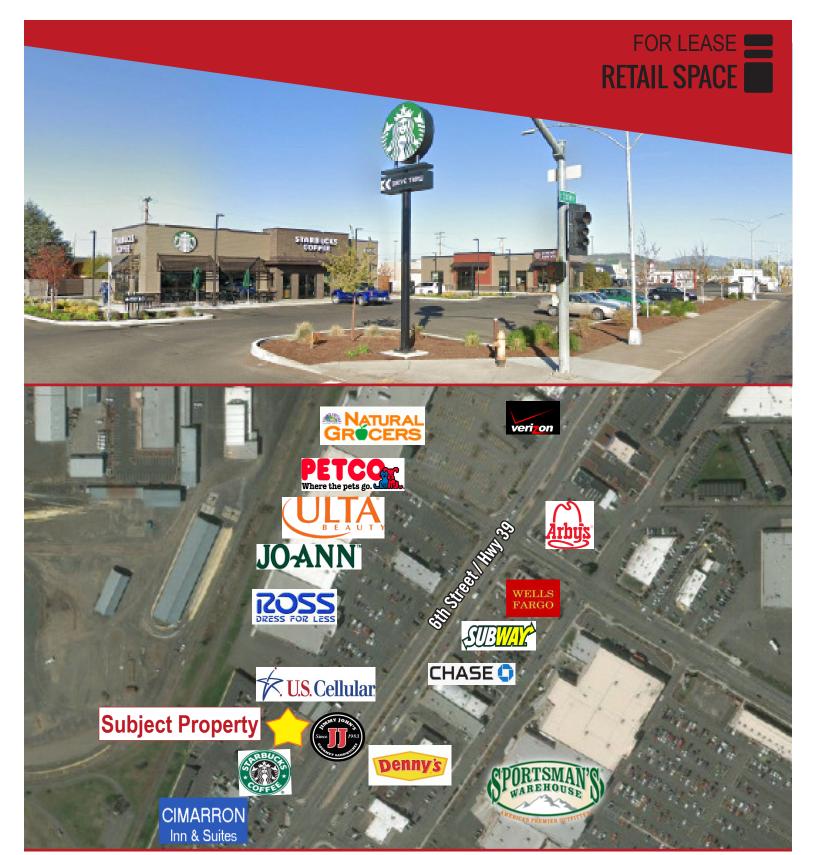

#### **KLAMATH FALLS RETAIL**

2984 S 6th Street | Klamath Falls, Oregon

1,000 +/- RSF, Class A, greyshell retail suite with excellent exposure to 6th Street & Austin Street. Contact the listing broker for additional information and to arrange a showing.

- New construction-ready for TI buildouts
- Located next to Jimmy Johns & Starbucks