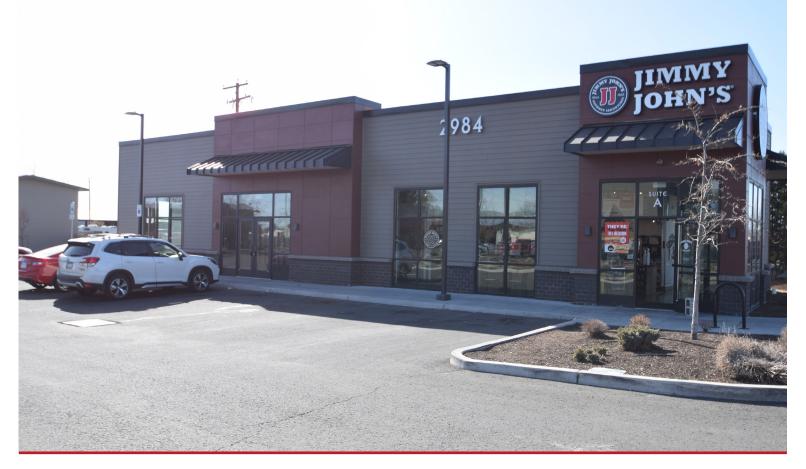

#### **KLAMATH FALLS RETAIL**

2984 S 6th Street | Klamath Falls, Oregon

1,000 +/- RSF, Class A, greyshell retail suite with excellent exposure to 6th Street & Austin Street. Contact the listing broker for additional information and to arrange a showing.

- New construction-ready for TI buildouts
- Located next to Jimmy Johns & Starbucks

### Lease Rate: \$1.50/SF/Mo + NNN

- Suite B: 1,000 +/- RSF
- **Zoned GC-Commercial General**
- Fstimated CAMs: \$0.50/SF/Mo

**Ryan Cook, Broker** ryan@fratcommercial.com | **O** 541-306-4948 **C** 541-728-4863