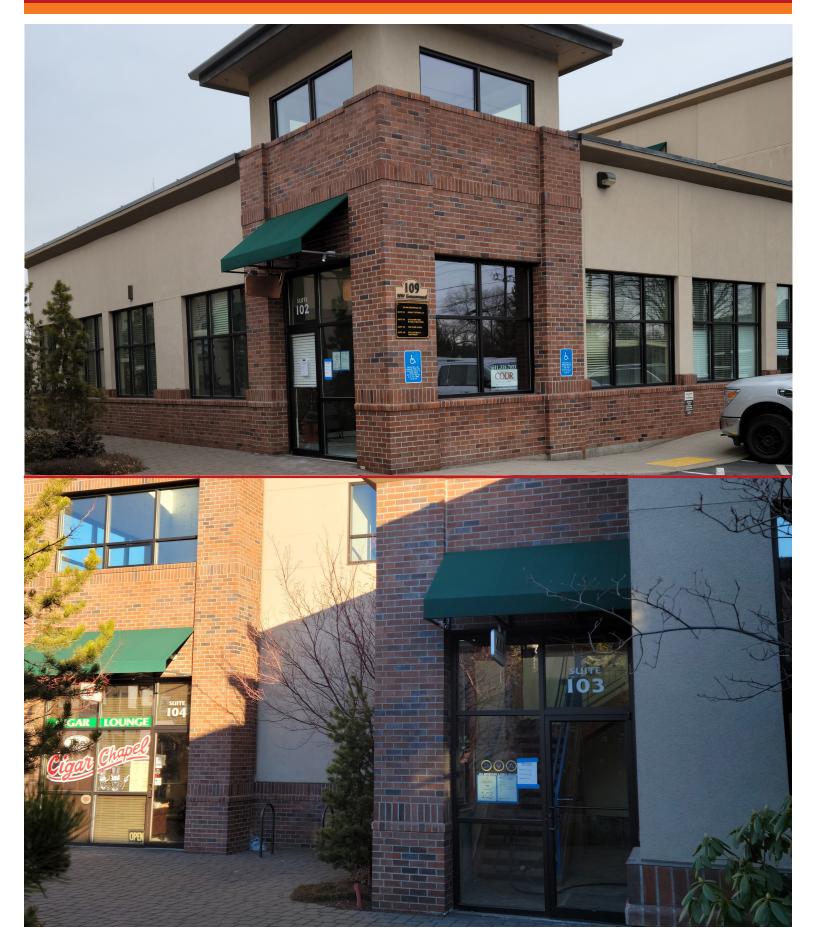

Suite 102: Available late Summer 2022. \$2.10/SF/mo/NNN

- 5 assigned/reserved parking spaces.
- Commit now and help choose finishes!

Suite 103: Available early Fall 2022. \$2.05/SF/mo/NNN

- Ground floor reception, conference room, and breakroom, with majority of spacious offices and open work area on second floor, along with access to second floor patio.
- 12 assigned/reserved parking spaces.

#### Lease Rate: \$2.05 - \$2.10 /SF/Mo + NNN

- Suite 102: 1,736 +/- SF
- Suite 103: 3,453 +/- SF
- Corner downtown location
- Estimated CAMs \$0.42/SF/Mo

963 SW Simpson Ave Suite 220 | Bend, OR 97702 541-306-4948 | www.fratzkecommercial.com