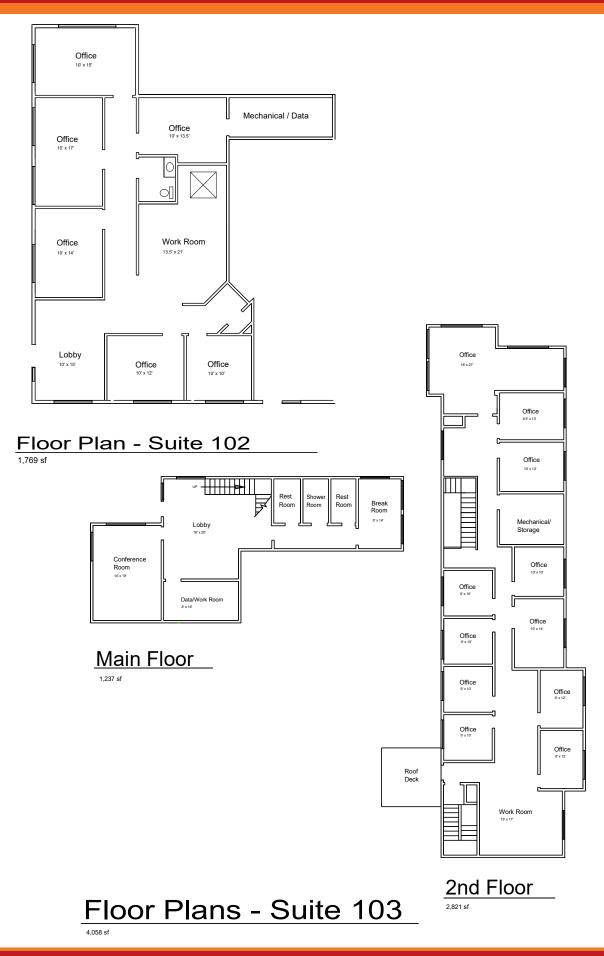

Suite 102: Available late Summer 2022. \$2.10/SF/mo/NNN

- 5 assigned/reserved parking spaces.
- Commit now and help choose finishes!

Suite 103: Available early Fall 2022. \$2.05/SF/mo/NNN

- Ground floor reception, conference room, and breakroom, with majority of spacious offices and open work area on second floor, along with access to second floor patio.
- 12 assigned/reserved parking spaces.

#### Lease Rate: \$2.05 - \$2.10 /SF/Mo + NNN

- Suite 102: 1,736 +/- SF
- Suite 103: 3,453 +/- SF
- Corner downtown location
- Estimated CAMs \$0.42/SF/Mo

963 SW Simpson Ave Suite 220 | Bend, OR 97702 541-306-4948 | www.fratzkecommercial.com