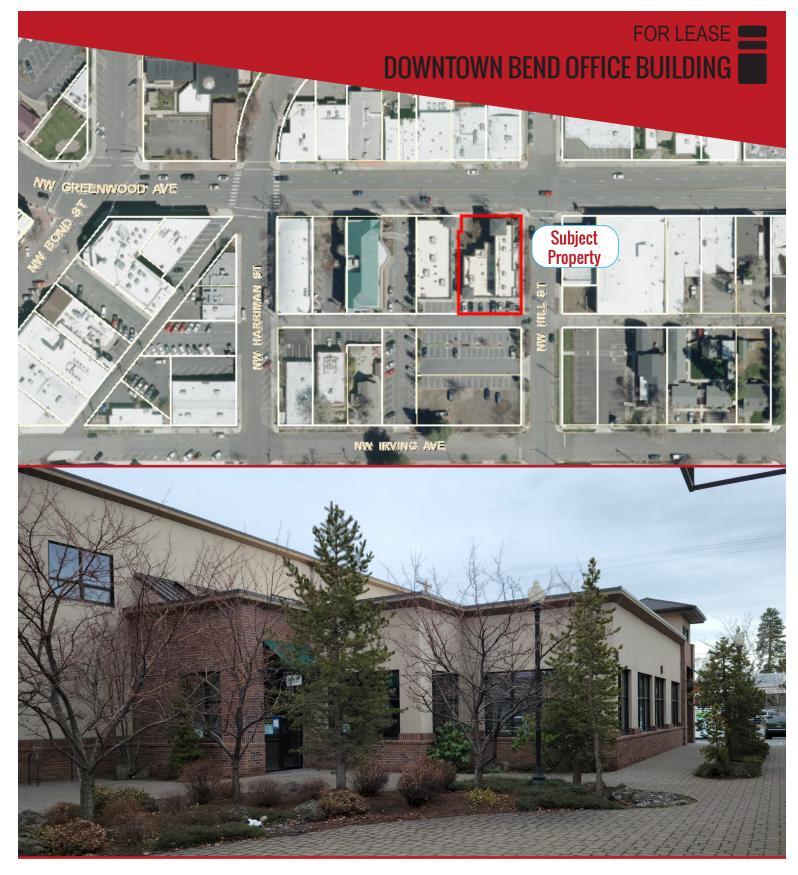

# **BEND OFFICE BUILDING**

109 NW Greenwood Avenue | Bend, Oregon

Offices for Lease in a superb downtown location close to restaurants, services and all the activities that downtown Bend has to offer! Fully remodeled with all new paint, floor coverings, and fixtures. Rare off-street parking available.

#### Lease Rate: \$2.05 - \$2.10 /SF/Mo + NNN

- Suite 102: 1,736 +/- SF
- Suite 103: 3,453 +/- SF
- Corner downtown location
- Estimated CAMs \$0.42/SF/Mo

963 SW Simpson Ave Suite 220 | Bend, OR 97702 541-306-4948 | www.fratzkecommercial.com