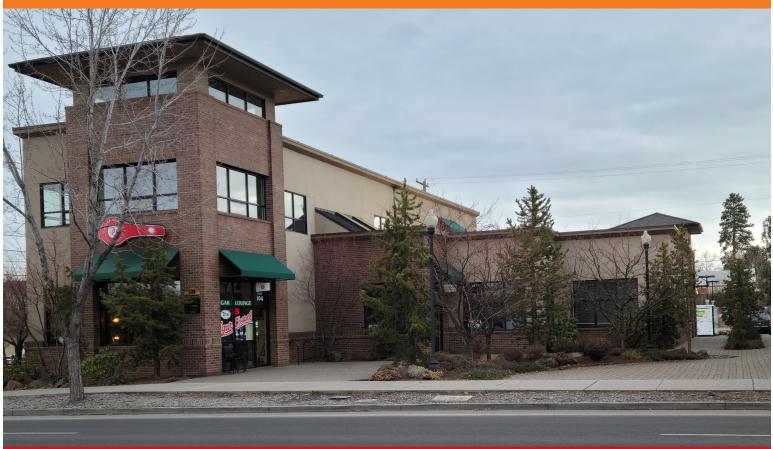

# **BEND OFFICE BUILDING**

109 NW Greenwood Avenue | Bend, Oregon

Offices for Lease in a superb downtown location close to restaurants, services and all the activities that downtown Bend has to offer! Fully remodeled with all new paint, floor coverings, and fixtures. Rare off-street parking available.

Suite 102: Available late Summer 2022. \$2.10/SF/mo/NNN

- 5 assigned/reserved parking spaces.
- Commit now and help choose finishes!

Suite 103: Available early Fall 2022. \$2.05/SF/mo/NNN

- Ground floor reception, conference room, and breakroom, with majority of spacious offices and open work area on second floor, along with access to second floor patio.
- 12 assigned/reserved parking spaces.

#### Lease Rate: \$2.05 - \$2.10 /SF/Mo + NNN

- Suite 102: 1,736 +/- SF
- Suite 103: 3,453 +/- SF
- Corner downtown location
- Estimated CAMs \$0.42/SF/Mo

963 SW Simpson Ave Suite 220 | Bend, OR 97702 541-306-4948 | www.fratzkecommercial.com