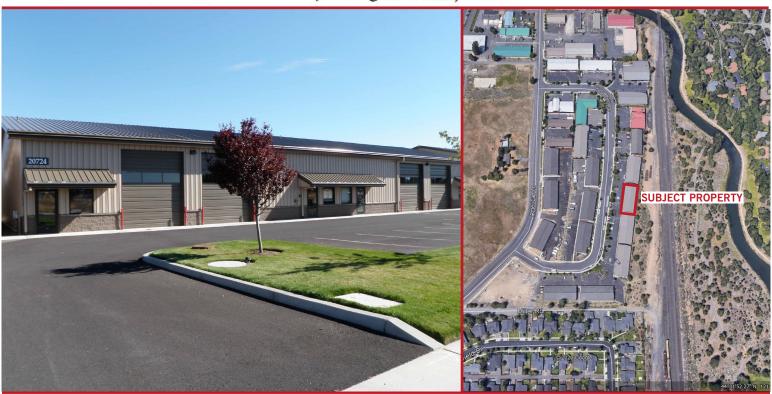

## **AMERICAN LANE INDUSTRIAL**

20724 Carmen Loop | Bend, Oregon

**COMING SOON!** Great industrial space with 8,400+/- SF in Bend available for lease approximately April 1, 2022. Zoned Light Industrial (IL). There are four (4) units total, and the spaces are currently configured for one tenant with pass-throughs between all units. Each unit has one 14' roll-up door, one office, and one ADA restroom. Gas heat in warehouse, electrical heat in office and restroom. 3-phase power in all panels. 200 amp panel in each unit.

## FOR LEASE AMERICAN LANE INDUSTRIAL

(Drawing not to scale)

With You Every Square Foot of the Way.