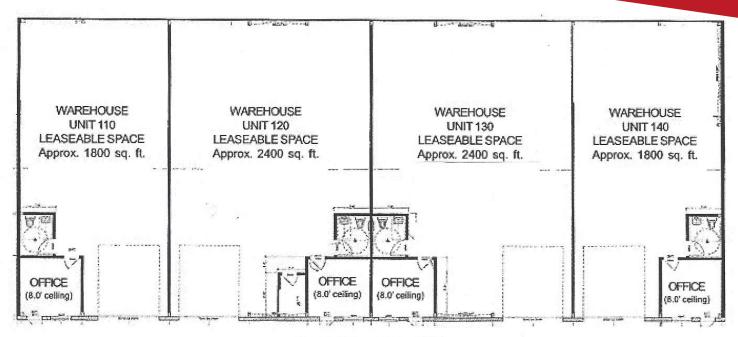

## **AMERICAN LANE INDUSTRIAL**

20724 Carmen Loop | Bend, Oregon

**COMING SOON!** Great industrial space with 8,400+/- SF in Bend available for lease approximately April 1, 2022. Zoned Light Industrial (IL). There are four (4) units total, and the spaces are currently configured for one tenant with pass-throughs between all units. Each unit has one 14' roll-up door, one office, and one ADA restroom. Gas heat in warehouse, electrical heat in office and restroom. 3-phase power in all panels. 200 amp panel in each unit.

## Pre-Lease Rate: Whole Building \$0.95/SF/Mo/NNN Individual Suites \$1.00/SF/Mo/NNN

- Minimum 3-year lease with 3% annual rent escalators
- Estimated NNN of \$0.24/SF/Mo

## FOR LEASE AMERICAN LANE INDUSTRIAL

(Drawing not to scale)

With You Every Square Foot of the Way.