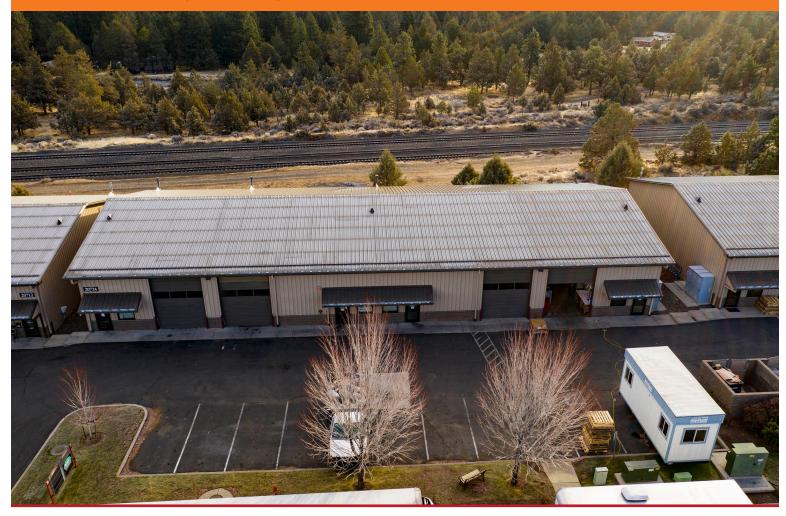

## **AMERICAN LANE INDUSTRIAL**

20724 Carmen Loop | Bend, Oregon

**COMING SOON!** Great industrial space with 8,400+/- SF in Bend available for lease approximately April 1, 2022. Zoned Light Industrial (IL). There are four (4) units total, and the spaces are currently configured for one tenant with pass-throughs between all units. Each unit has one 14' roll-up door, one office, and one ADA restroom. Gas heat in warehouse, electrical heat in office and restroom. 3-phase power in all panels. 200 amp panel in each unit.