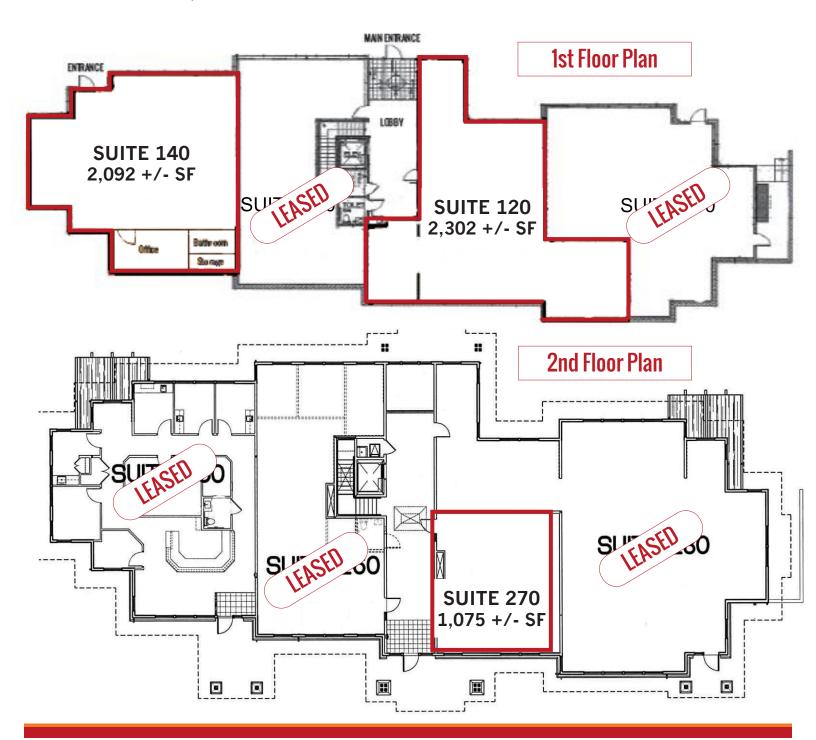

# Lease Rate: \$1.50-1.75/SF/Mo NNN

• Suite 120: 2,302 +/- SF \$1.50/SF

• Suite 140: 2,092 +/- SF \$1.75/SF

• Suite 270: 1,075 +/- SF \$1.50/SF

Great west side location

• Est. NNN: \$0.54/SF/Mo

#### **AVAILABLE SUITES:**

• Suite 120: 2,302 +/- SF

1 executive office, conference room, 3 patient rooms, breakroom, 5 sinks, 1 ADA restroom, 1 full-size 50 gallon hot water heater, W/D connections

• Suite 1400: 2,092 +/- SF

1 conference room, 2 offices, open work area & 1 bathroom

Suite 270: 1,075 +/- SF

1 treatment room, 1 office & 1 bathroom

**FRATZKE** BRIAN@FRATCOMMERCIAL.COM

TOM TAPIA CCIM, PRINCIPAL

541-390-2900[C] TOM @FRATCOMMERCIAL.COM