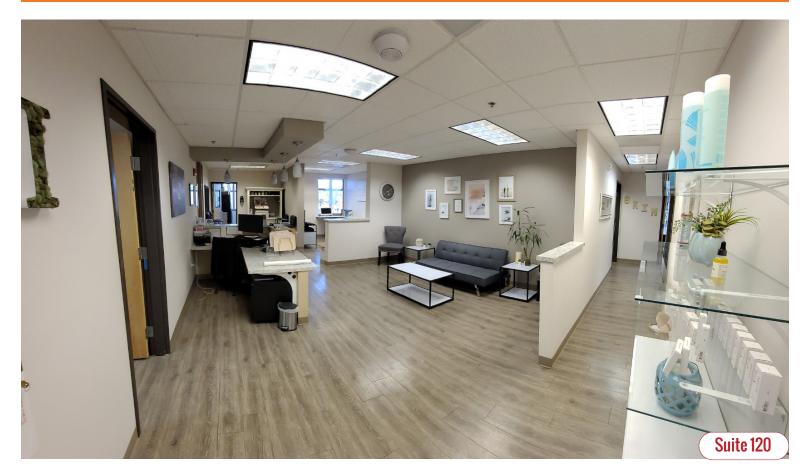

#### **AVAILABLE SUITES:**

• Suite 120: 2,302 +/- SF

1 executive office, conference room, 3 patient rooms, breakroom, 5 sinks, 1 ADA restroom, 1 full-size 50 gallon hot water heater, W/D connections

• Suite 1400: 2,092 +/- SF