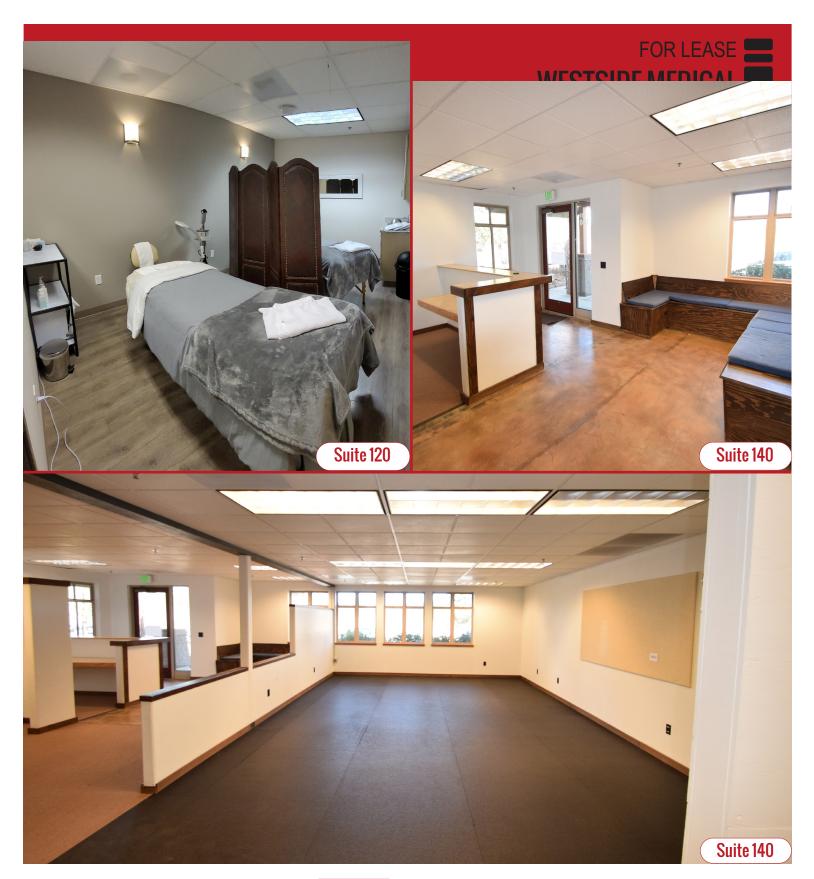

# Lease Rate: \$1.50-1.75/SF/Mo NNN

• Suite 120: 2,302 +/- SF \$1.50/SF

• Suite 140: 2,092 +/- SF \$1.75/SF

• Suite 270: 1,075 +/- SF \$1.50/SF

Great west side location

• Est. NNN: \$0.54/SF/Mo

#### **AVAILABLE SUITES:**

• Suite 120: 2,302 +/- SF

1 executive office, conference room, 3 patient rooms, breakroom, 5 sinks, 1 ADA restroom, 1 full-size 50 gallon hot water heater, W/D connections

• Suite 1400: 2,092 +/- SF

1 conference room, 2 offices, open work area & 1 bathroom

Suite 270: 1,075 +/- SF

1 treatment room, 1 office & 1 bathroom

**FRATZKE** BRIAN@FRATCOMMERCIAL.COM

TOM TAPIA CCIM, PRINCIPAL

541-390-2900[C] TOM @FRATCOMMERCIAL.COM