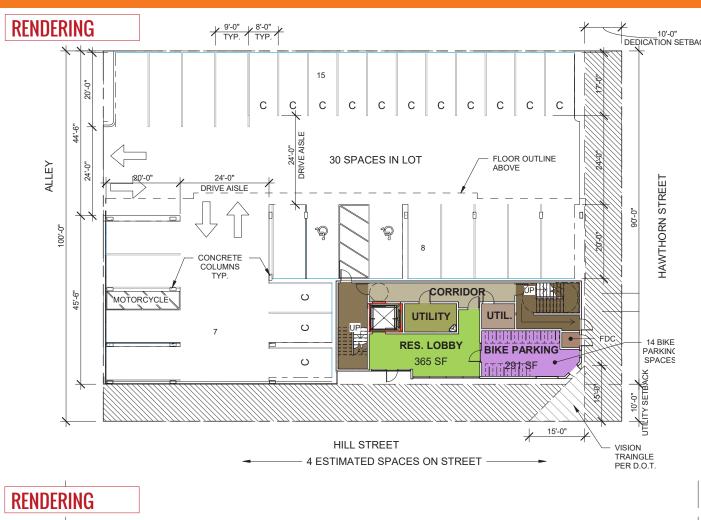

#### **DOWNTOWN BEND**

828 NW Hill Street | Bend, Oregon

Located on the corner of Hill Street and Hawthorne Avenue, this 0.32 acre parcel of land zoned Mixed-Use Urban (MU), provides a great spot to build a 65 foot high multi-family/mixed-use building.