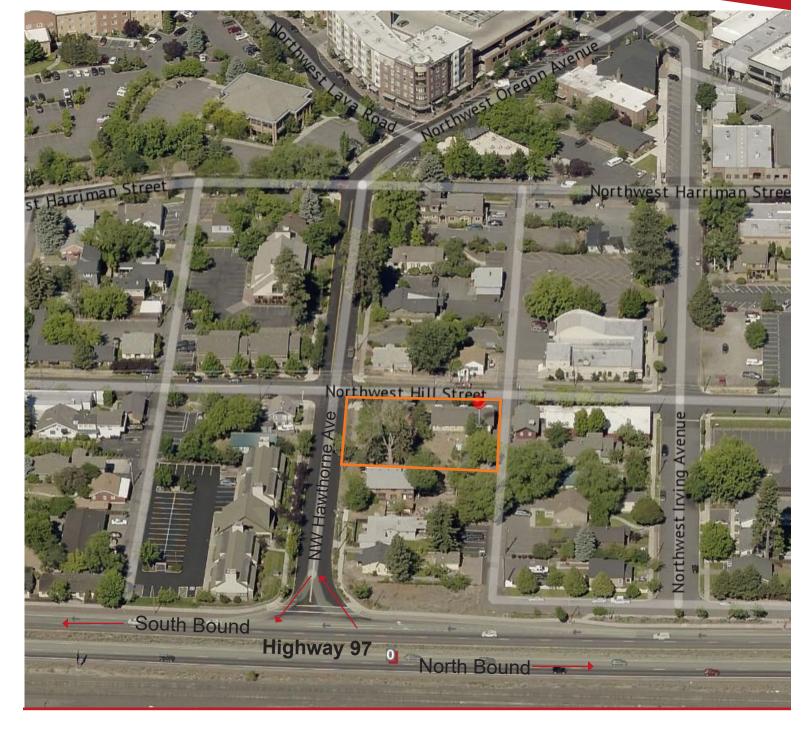

#### **DOWNTOWN BEND**

828 NW Hill Street | Bend, Oregon

Located on the corner of Hill Street and Hawthorne Avenue, this 0.32 acre parcel of land zoned Mixed-Use Urban (MU), provides a great spot to build a 65 foot high multi-family/mixed-use building.

- Utilities stubbed to the site and also located in the street

- City of Bend water and sewer
  System Development Credits \$43,008
  Located three blocks from downtown Bend, Oregon