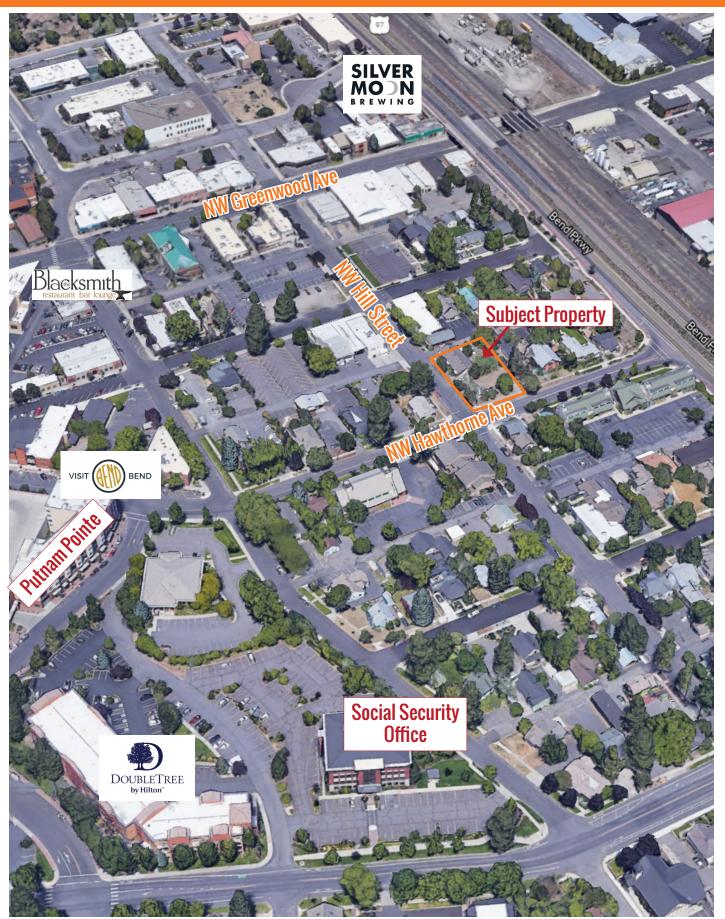

#### **DOWNTOWN BEND**

828 NW Hill Street | Bend, Oregon

Located on the corner of Hill Street and Hawthorne Avenue, this 0.32 acre parcel of land zoned Mixed-Use Urban (MU), provides a great spot to build a 65 foot high multi-family/mixed-use building.

- Utilities stubbed to the site and also located in the street

- City of Bend water and sewer
  System Development Credits \$43,008
  Located three blocks from downtown Bend, Oregon