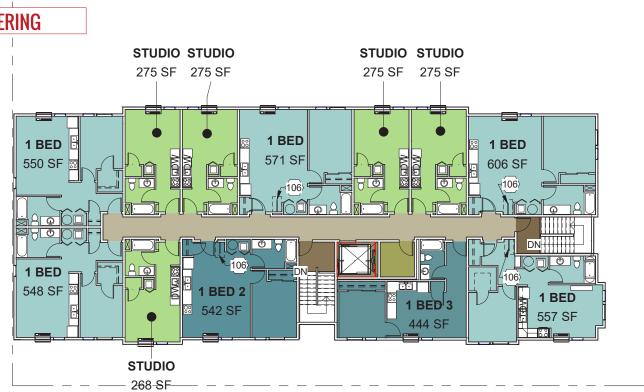

#### **DOWNTOWN BEND**

828 NW Hill Street | Bend, Oregon

Located on the corner of Hill Street and Hawthorne Avenue, this 0.32 acre parcel of land zoned Mixed-Use Urban (MU), provides a great spot to build a 65 foot high multi-family/mixed-use building.