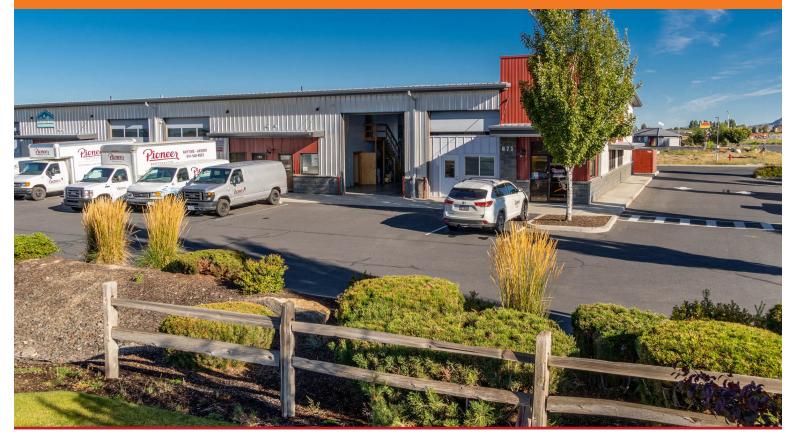

### REDMOND INDUSTRIAL CONDOS

675 NE Hemlock Avenue #114-115-116 | Redmond, Oregon

Three adjacent industrial condominiums for sale totaling 7,021 +/- SF including mezzanine areas. Each unit has:

- 14' roll-up doors on north and south sides to allow drive through convenience and great in-suite parking.
- 16' eave height.
- Ground floor and mezzanine offices have AC mini-splits.
- Large conference room, practical reception area and separate offices.
- Clean open industrial spaces. Ample room for racking and storage.
- 200 amp panel.
- Small fenced yard area.