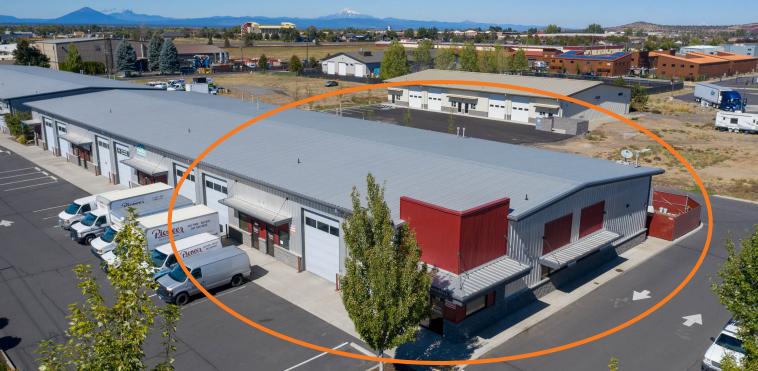

### REDMOND INDUSTRIAL CONDOS

675 NE Hemlock Avenue #114-115-116 | Redmond, Oregon

Three adjacent industrial condominiums for sale totaling 7,021 +/- SF including mezzanine areas. Each unit has:

- 14' roll-up doors on north and south sides to allow drive through convenience and great in-suite parking.
- 16' eave height.
- Ground floor and mezzanine offices have AC mini-splits.
- Large conference room, practical reception area and separate offices.
- Clean open industrial spaces. Ample room for racking and storage.
- 200 amp panel.
- Small fenced yard area.