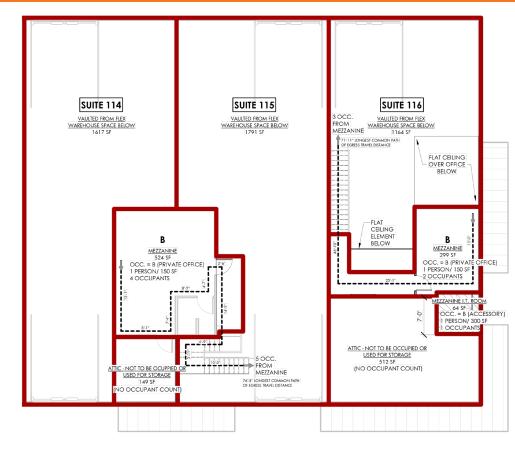

### REDMOND INDUSTRIAL CONDOS

675 NE Hemlock Avenue #114-115-116 | Redmond, Oregon

Three adjacent industrial condominiums for sale totaling 7,021 +/- SF including mezzanine areas. Each unit has:

- 14' roll-up doors on north and south sides to allow drive through convenience and great in-suite parking.
- 16' eave height.
- Ground floor and mezzanine offices have AC mini-splits.
- Large conference room, practical reception area and separate offices.
- Clean open industrial spaces. Ample room for racking and storage.
- 200 amp panel.
- Small fenced yard area.

## Offered at \$1,144,000

- Suite 114: 2,045 +/- SF \$320,000
- Suite 115: 2,569 +/- SF \$399,000
- Suite 116: 2,407 +/- SF \$425,000

All three suites must be sold together.

dan@fratcommercial.com | **O** 541-306-4948 **C** 541-480-5756