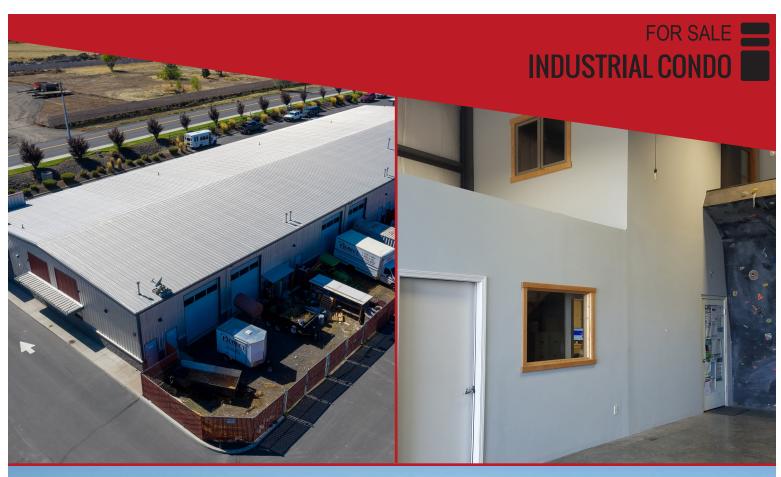

# INDUSTRIAL CONDO

### REDMOND INDUSTRIAL CONDOS

675 NE Hemlock Avenue #114-115-116 | Redmond, Oregon

Three adjacent industrial condominiums for sale totaling 7,021 +/- SF including mezzanine areas. Each unit has:

- 14' roll-up doors on north and south sides to allow drive through convenience and great in-suite parking.
- 16' eave height.
- Ground floor and mezzanine offices have AC mini-splits.
- Large conference room, practical reception area and separate offices.
- Clean open industrial spaces. Ample room for racking and storage.
- 200 amp panel.
- Small fenced yard area.