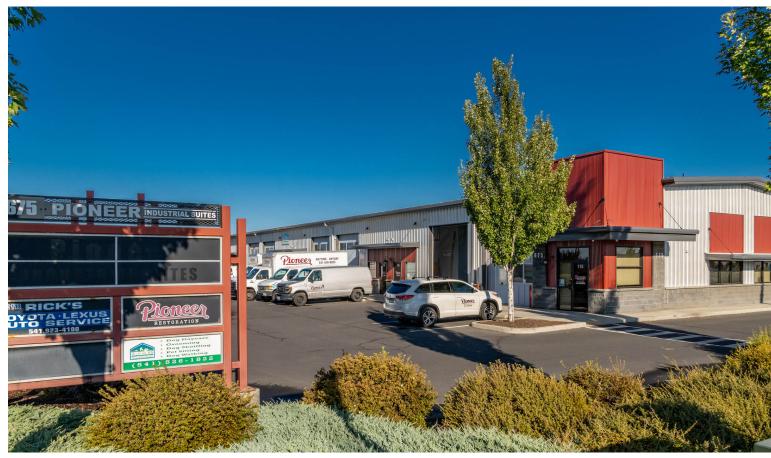

### REDMOND INDUSTRIAL CONDOS

675 NE Hemlock Avenue #114-115-116 | Redmond, Oregon

Three adjacent industrial condominiums for sale totaling 7,021 +/- SF including mezzanine areas. Each unit has:

- 14' roll-up doors on north and south sides to allow drive through convenience and great in-suite parking.
- 16' eave height.
- Ground floor and mezzanine offices have AC mini-splits.
- Large conference room, practical reception area and separate offices.
- Clean open industrial spaces. Ample room for racking and storage.
- 200 amp panel.
- Small fenced yard area.