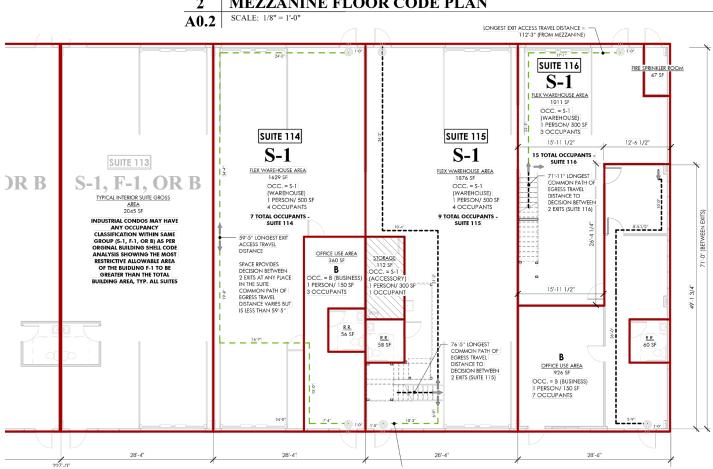

ors on north and south sides to allow drive through convenience and great in-suite parking.
- 16' eave height.
- Ground floor and mezzanine offices have AC mini-splits.
- Large conference room, practical reception area and separate offices.
- Clean open industrial spaces. Ample room for racking and storage.
- 200 amp panel.
- Small fenced yard area.

Available now! Below replacement cost!

## Offered at \$1,144,000

- Suite 114: 2,045 +/- SF \$320,000
- Suite 115: 2,569 +/- SF \$399,000
- Suite 116: 2,407 +/- SF \$425,000

All three suites must be sold together.



dan@fratcommercial.com | **O** 541-306-4948 **C** 541-480-5756



963 SW Simpson Ave Suite 220 | Bend, OR 97702 541-306-4948 | www.fratzkecommercial.com

For Sale **Industrial Condo** 







#### 2 | MEZZANINE FLOOR CODE PLAN