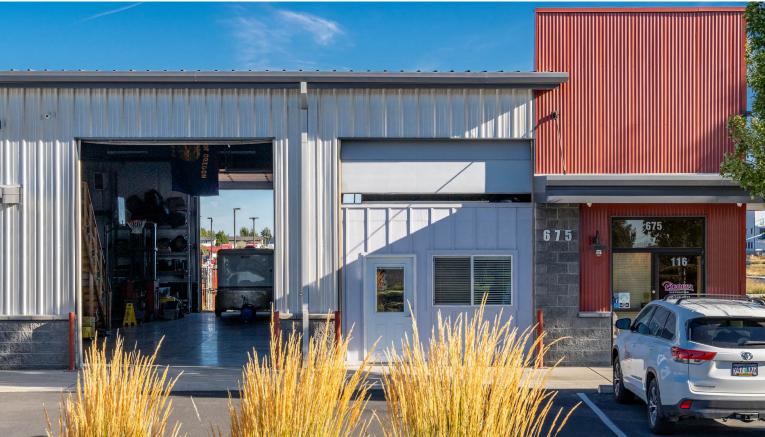

### REDMOND INDUSTRIAL CONDOS

675 NE Hemlock Avenue #114-115-116 | Redmond, Oregon

Three adjacent industrial condominiums for sale totaling 7,021 +/- SF including mezzanine areas. Each unit has:

- 14' roll-up doors on north and south sides to allow drive through convenience and great in-suite parking.
- 16' eave height.
- Ground floor and mezzanine offices have AC mini-splits.
- Large conference room, practical reception area and separate offices.
- Clean open industrial spaces. Ample room for racking and storage.
- 200 amp panel.
- Small fenced yard area.

Available now! Below replacement cost!

## Offered at \$1,144,000

- Suite 114: 2,045 +/- SF \$320,000
- Suite 115: 2,569 +/- SF \$399,000
- Suite 116: 2,407 +/- SF \$425,000

All three suites must be sold together.

dan@fratcommercial.com | **O** 541-306-4948 **C** 541-480-5756