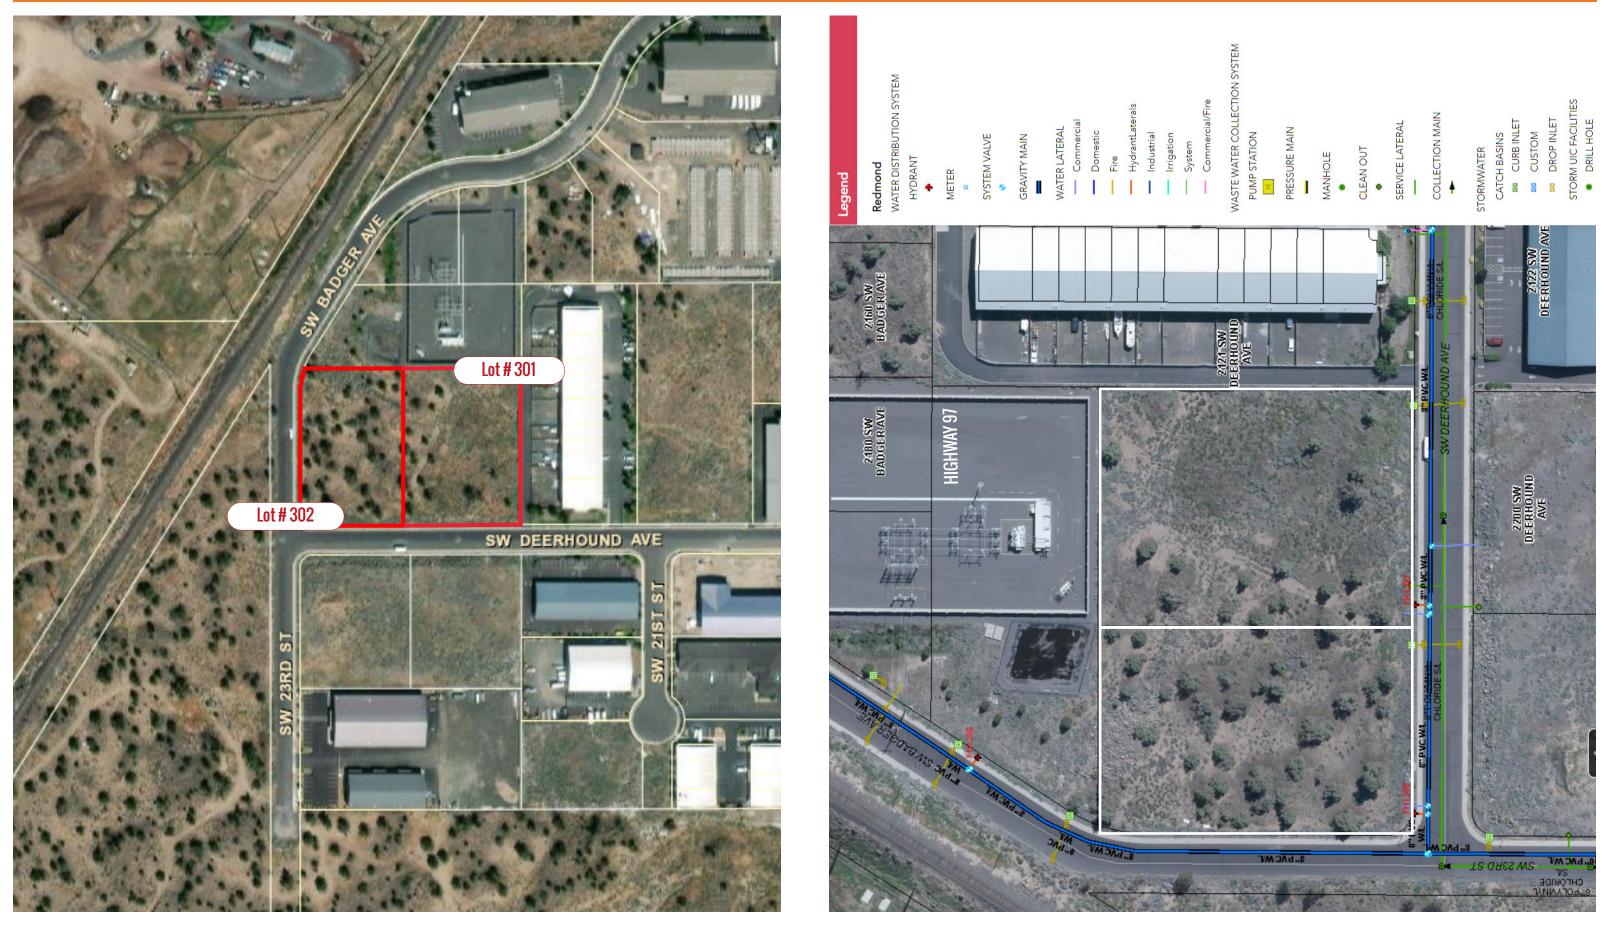

### **REDMOND INDUSTRIAL LAND**

Two Taxlots - Deerhound Ave | Redmond, Oregon

Well located M-1 Industrial lots adjacent to the Deschutes County Fairgrounds and 2.1 miles from the Redmond Airport. This is an excellent opportunity for an owner/ user to construct their own facility with excellent access to Highway 97.

Majority of utilities have been established and occupy both lots. On-site utilities and improvements include power, telco, hydrants, and sidewalks. Adjacent in-street utilities from Deerhound include gas, water, and sewer.

### FOR SAL INDUSTRIAL LAND

Tax Lot 301 1.74 Acres | \$7.99/SF \$605,598

**Tax Lot 302** 1.50 Acres | \$7.99 SF \$522,070

963 SW Simpson Ave Suite 220 | Bend, OR 97702 541-306-4948 | www.fratzkecommercial.com