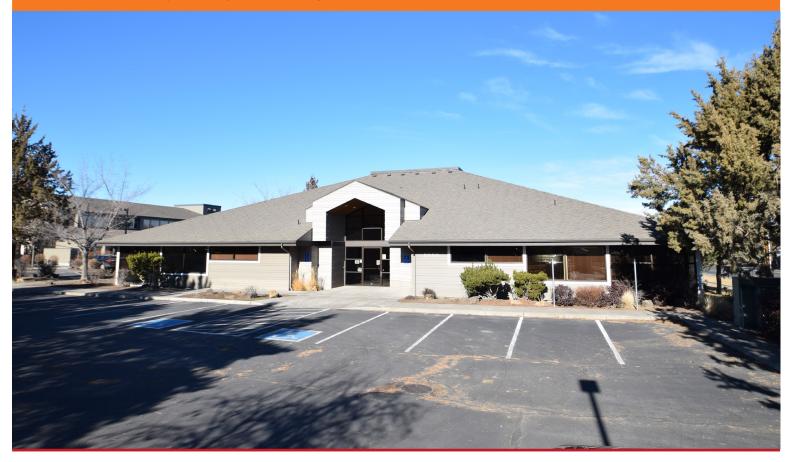

#### **DOCTORS PARK 1** 2698 NE Courtney Drive | Bend, Oregon

Office/Clinical office space available in this well-maintained 11,178 +/- SF building located on Bend's east side minutes from St. Charles Hospital and the Veteran Affairs Clinic. Formerly occupied by Bend Memorial Clinic/Summit Health and Alpine Physical Therapy.

#### Lease Rate: \$1.89/SF/Mo + NNN

- Single Tenant User: 11,178 +/- SF
- 1.5 Acrelot
- CAMs: \$0.58/SF/Mo (not including utilities, internet/telco or janitorial)
- Parking: 57 +/- shared stalls