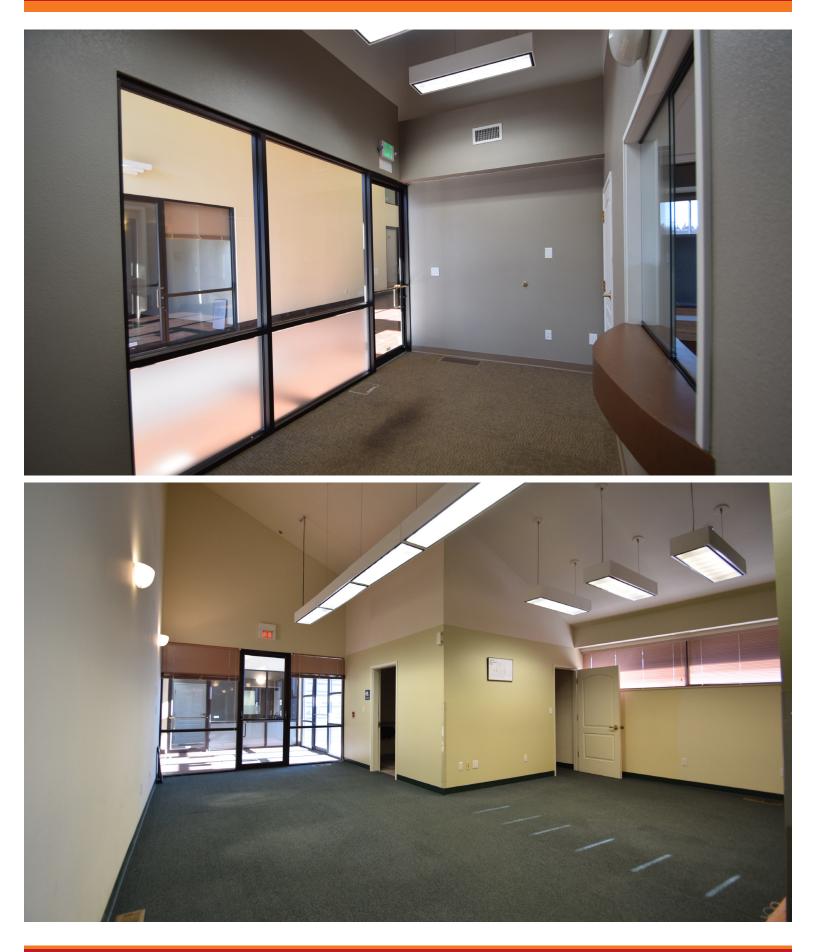

#### **DOCTORS PARK 1** 2698 NE Courtney Drive | Bend, Oregon

Office/Clinical office space available in this well-maintained 11,178 +/- SF building located on Bend's east side minutes from St. Charles Hospital and the Veteran Affairs Clinic. Formerly occupied by Bend Memorial Clinic/Summit Health and Alpine Physical Therapy.

TI's are negotiable, depending on intended use, history of operation, and lease terms.

Property is located on the City of Bend Fixed Route CET Bus Line.

Available Now!