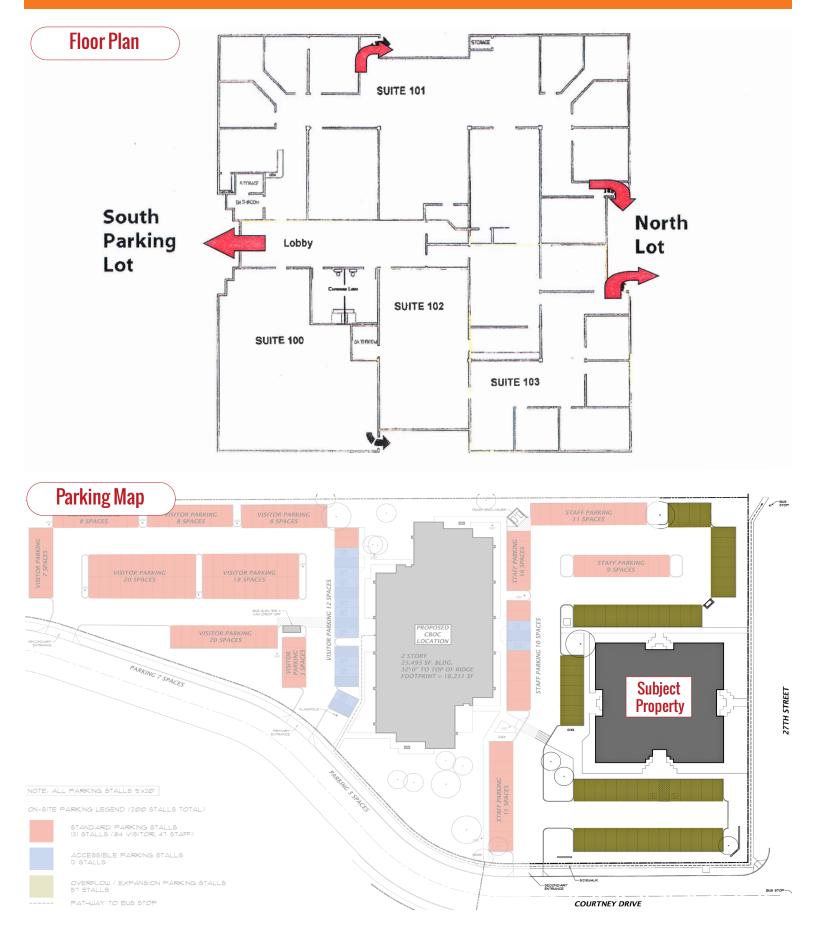

#### Lease Rate: \$1.89/SF/Mo + NNN

- Single Tenant User: 11,178 +/- SF
- 1.5 Acrelot
- CAMs: \$0.58/SF/Mo (not including utilities, internet/telco or janitorial)
- Parking: 57 +/- shared stalls