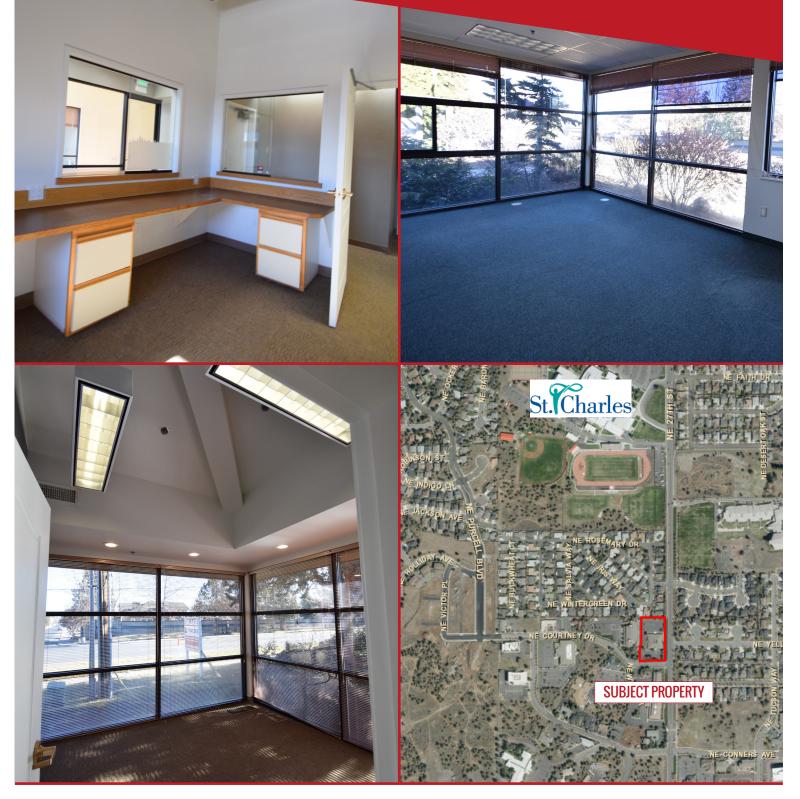

#### **DOCTORS PARK 1** 2698 NE Courtney Drive | Bend, Oregon

Office/Clinical office space available in this well-maintained 11,178 +/- SF building located on Bend's east side minutes from St. Charles Hospital and the Veteran Affairs Clinic. Formerly occupied by Bend Memorial Clinic/Summit Health and Alpine Physical Therapy.