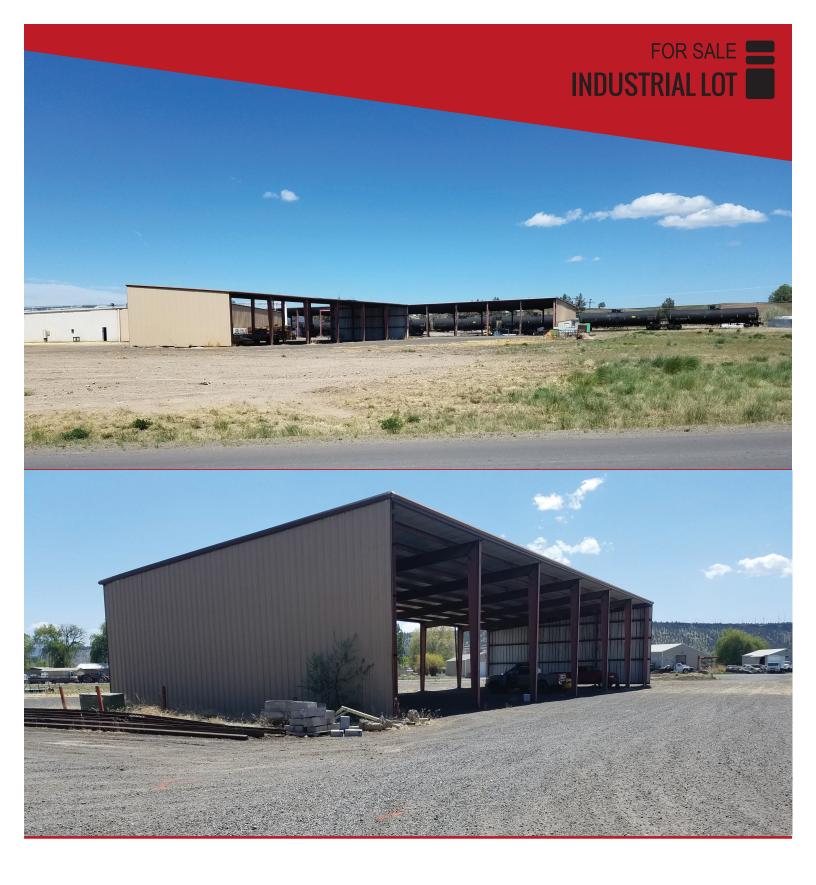

## INDUSTRIAL LOT

NW Industrial Park Road | Prineville OR

Lot consolidation in process. 2.5 +/- acres of industrial land with 2 existing 7,500 +/- SF steel storage buildings, roof and structure only. Located in an industrial park zoned for general industrial activities. Utilities in the street. Currently anticipate 2-3 months to complete survey work. Contact listing broker for more information.

## Offered at \$420,000

- 2.5+/-acres
- 2 existing steel storage structures (roof & structure only)
- Zoned M-2