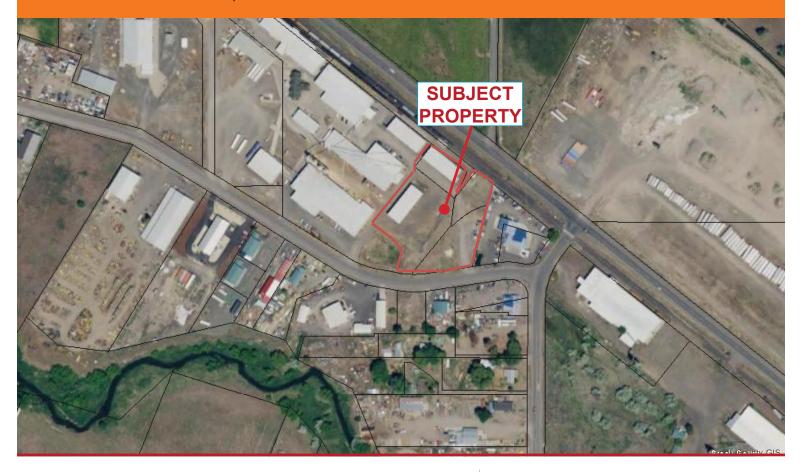

## INDUSTRIAL LOT

NW Industrial Park Road | Prineville OR

Lot consolidation in process. 2.5 +/- acres of industrial land with 2 existing 7,500 +/- SF steel storage buildings, roof and structure only. Located in an industrial park zoned for general industrial activities. Utilities in the street. Currently anticipate 2-3 months to complete survey work. Contact listing broker for more information.

## Offered at \$420,000

- 2.5+/-acres
- 2 existing steel storage structures (roof & structure only)
- Zoned M-2