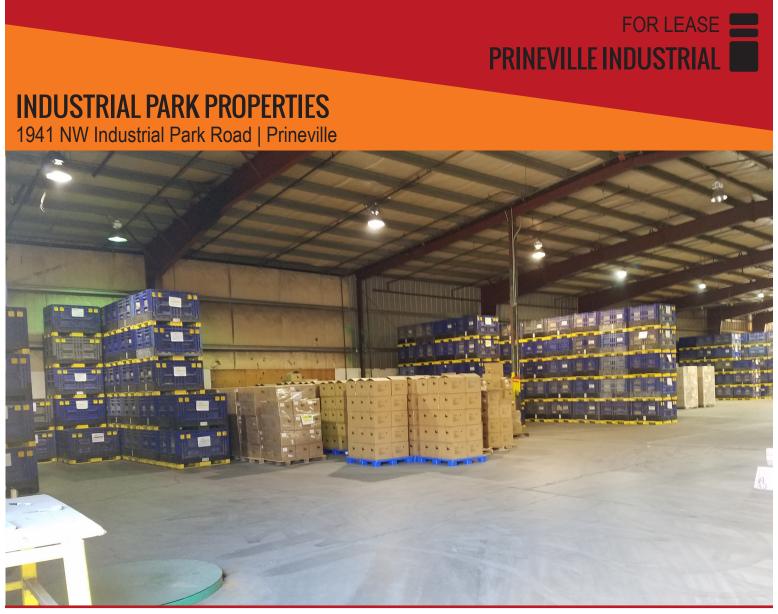

Available Space:

1941 NW Industrial Park Road: 24,980+/- SF industrial building with recent upgrades. 18-foot eave height, (2) 12' roll-up doors at north end, huge roll-up door on south end. Lunchroom, 2 large restrooms, ample 440v 3 phase power, and natural gas. Available with 60-day notice.