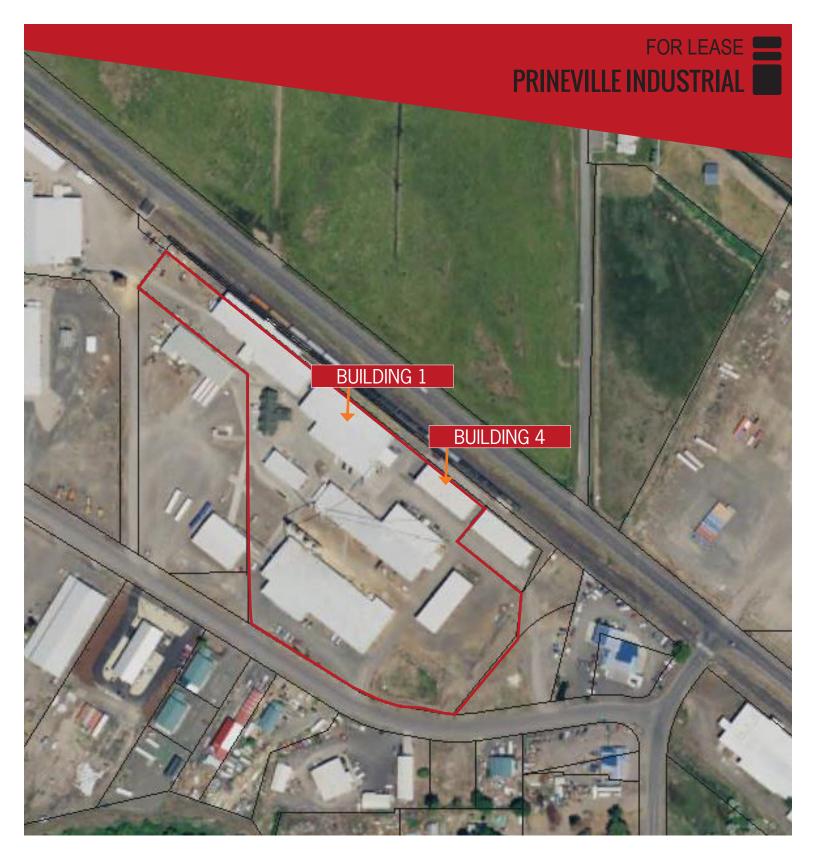

Available Space:

1941 NW Industrial Park Road: 24,980+/- SF industrial building with recent upgrades. 18-foot eave height, (2) 12' roll-up doors at north end, huge roll-up door on south end. Lunchroom, 2 large restrooms, ample 440v 3 phase power, and natural gas. Available with 60-day notice.

- Building 1: 24,900 +/- SF \$0.60/SF/mo
- Additional Storage Available

With You Every Square Foot of the Way.