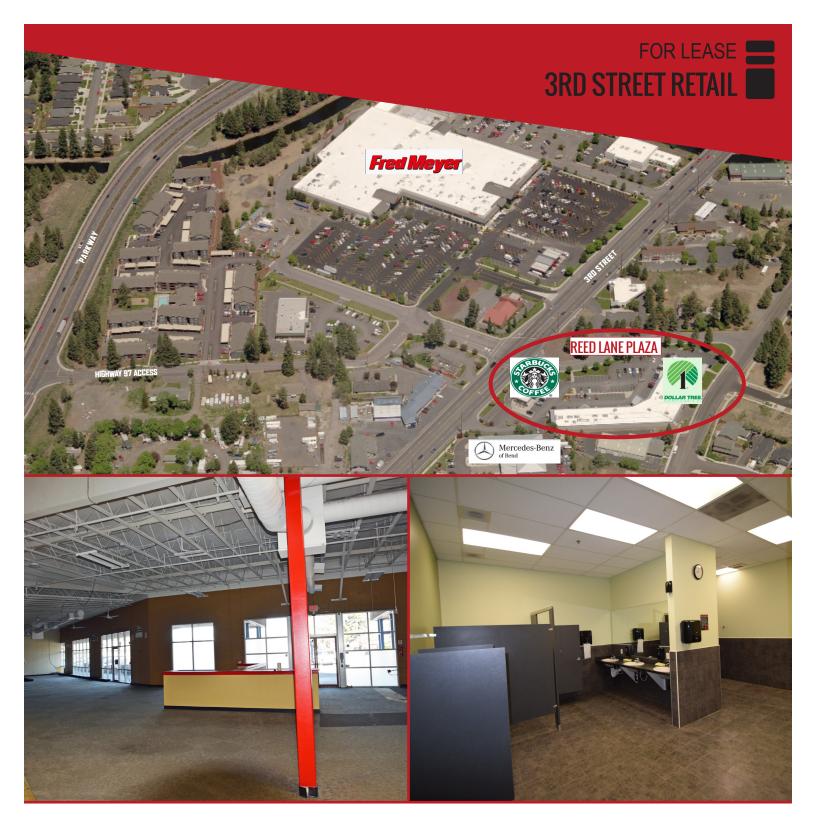

#### REED LANE PLAZA 61470 S Highway 97 | Bend OR

6,000 +/- SF suite available in this retail strip center across from Fred Meyer with high traffic and good signage. TI allowance available for qualified tenant. Anchor tenants include Starbucks, Dollar Tree and Apollo Tanning. Neighboring tenants include Mercedes and Northwest Community Credit Union. Access to & from Highway 97 North via Reed Lane. This is a professionally managed, Class A center with high visibility.

## Lease Rate: \$1.60/SF/Mo + NNN

- 6,000 +/- SF Available
- Est. CAMs \$0.30/SF/Mo
- Built in 1995
- Zoning: CH-Commercial Highway/Retail