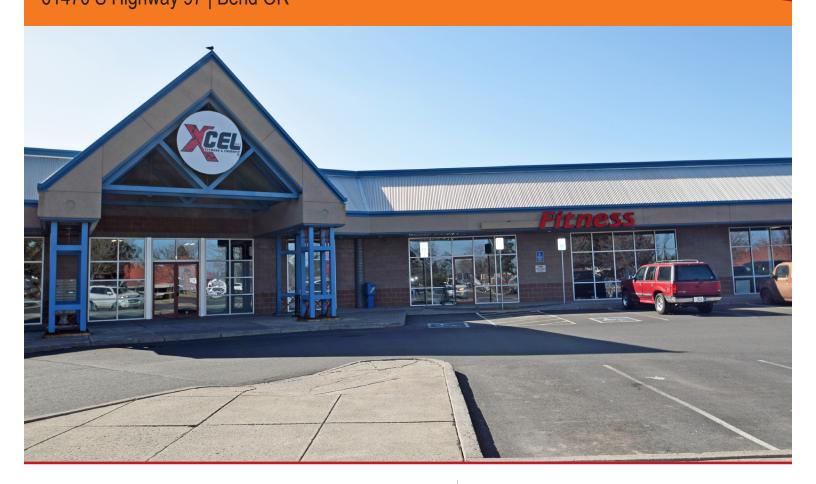

#### REED LANE PLAZA 61470 S Highway 97 | Bend OR

6,000 +/- SF suite available in this retail strip center across from Fred Meyer with high traffic and good signage. TI allowance available for qualified tenant. Anchor tenants include Starbucks, Dollar Tree and Apollo Tanning. Neighboring tenants include Mercedes and Northwest Community Credit Union. Access to & from Highway 97 North via Reed Lane. This is a professionally managed, Class A center with high visibility.