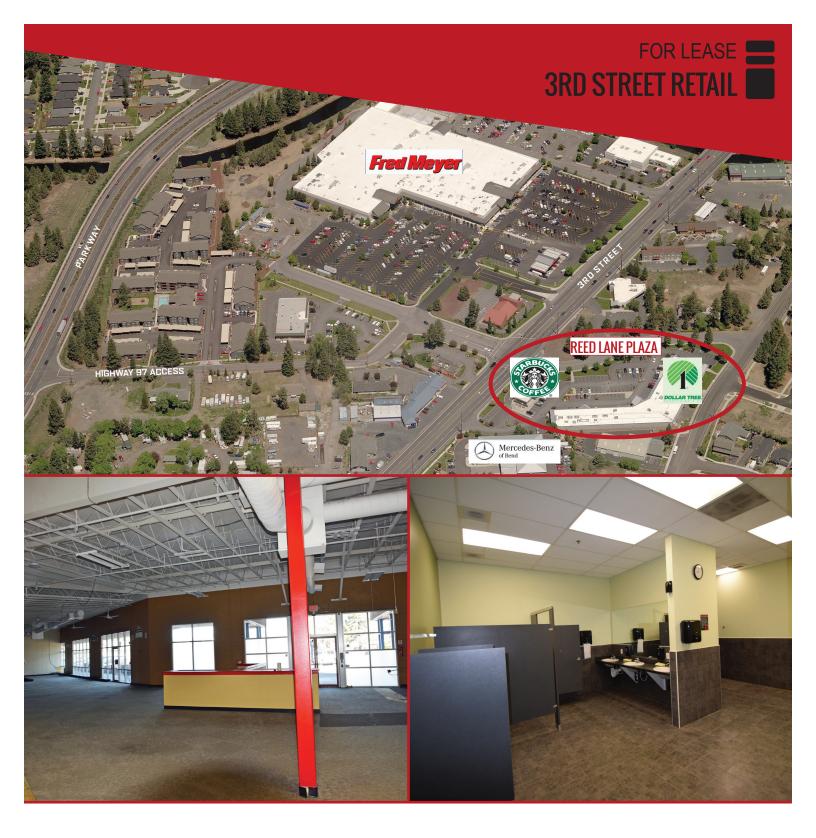

# FOR LEASE **3RD STREET RETAIL**

### REED LANE PLAZA 61470 S Highway 97 | Bend OR

2,500 - 11,480 +/- SF suite available in this retail strip center across from Fred Meyer with high traffic and good signage. TI allowance available for qualified tenant. Anchor tenants include Starbucks, Dollar Tree and Apollo Tanning. Neighboring tenants include Mercedes and Northwest Community Credit Union. Access to & from Highway 97 North via Reed Lane. This is a professionally managed, Class A center with high visibility.