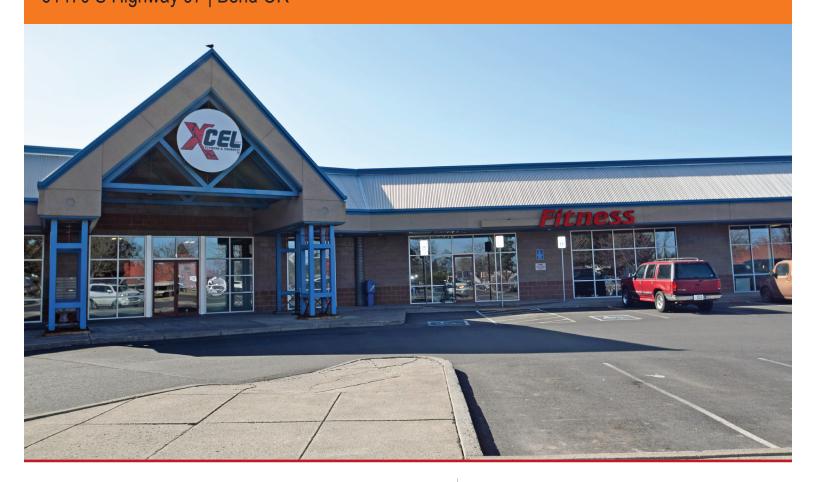

### REED LANE PLAZA 61470 S Highway 97 | Bend OR

2,500 - 11,480 +/- SF suite available in this retail strip center across from Fred Meyer with high traffic and good signage. TI allowance available for qualified tenant. Anchor tenants include Starbucks, Dollar Tree and Apollo Tanning. Neighboring tenants include Mercedes and Northwest Community Credit Union. Access to & from Highway 97 North via Reed Lane. This is a professionally managed, Class A center with high visibility.