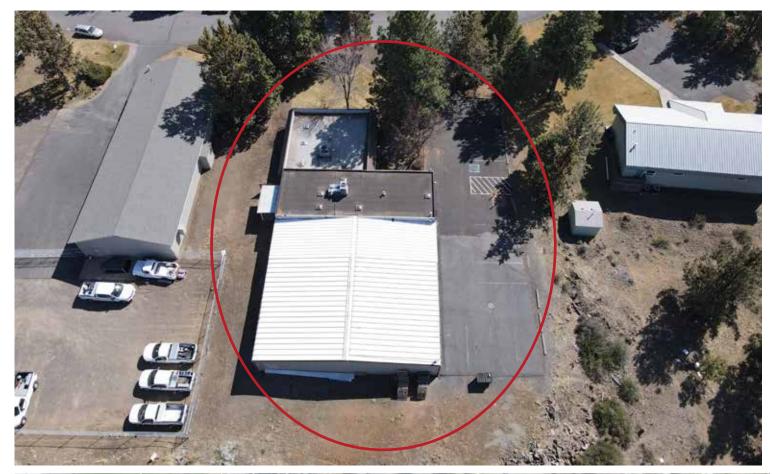

### BEND INDUSTRIAL BUILDING

34 SE Bridgeford Blvd | Bend OR

Excellent owner user opportunity. This 6,544 +/- SF office/warehouse is zoned Industrial General and resides within the Eastside Business Park in Bend, OR. The building has 1 showroom, 1 conference area, 1 kitchen, and 7 offices with a 3,788 SF +/- warehouse area. Power to the building is 240V, 20A, single phase. Call listing broker to schedule a tour - listing broker must attend all showings.