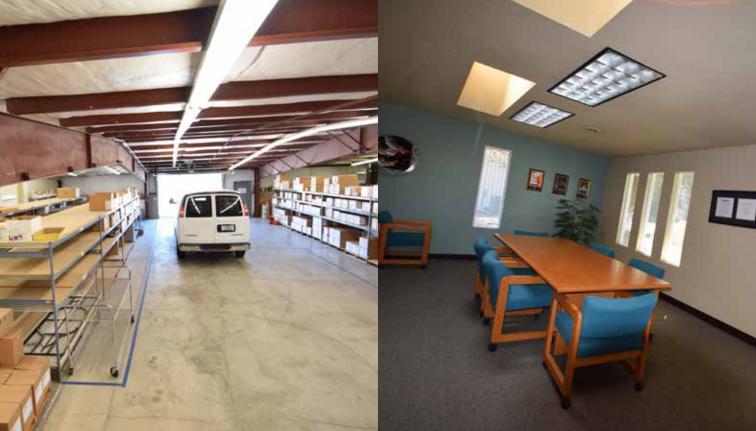

### BEND INDUSTRIAL BUILDING

34 SE Bridgeford Blvd | Bend OR

Excellent owner user opportunity. This 6,544 +/- SF office/warehouse is zoned Industrial General and resides within the Eastside Business Park in Bend, OR. The building has 1 showroom, 1 conference area, 1 kitchen, and 7 offices with a 3,788 SF +/- warehouse area. Power to the building is 240V, 20A, single phase. Call listing broker to schedule a tour - listing broker must attend all showings.