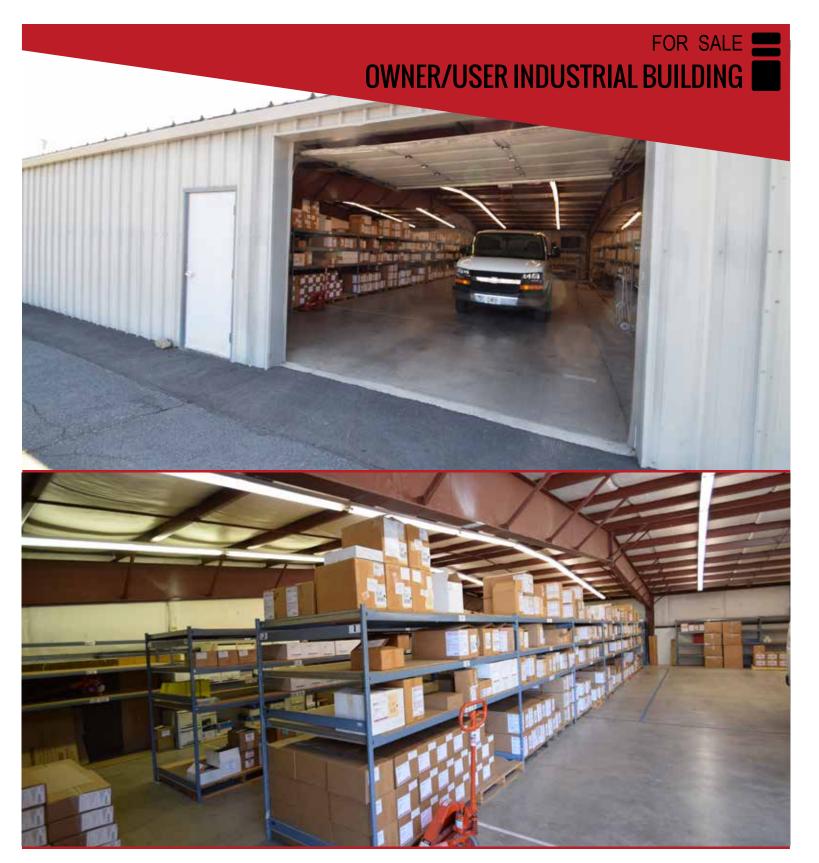

### BEND INDUSTRIAL BUILDING

34 SE Bridgeford Blvd | Bend OR

Excellent owner user opportunity. This 6,544 +/- SF office/warehouse is zoned Industrial General and resides within the Eastside Business Park in Bend, OR. The building has 1 showroom, 1 conference area, 1 kitchen, and 7 offices with a 3,788 SF +/- warehouse area. Power to the building is 240V, 20A, single phase. Call listing broker to schedule a tour - listing broker must attend all showings.