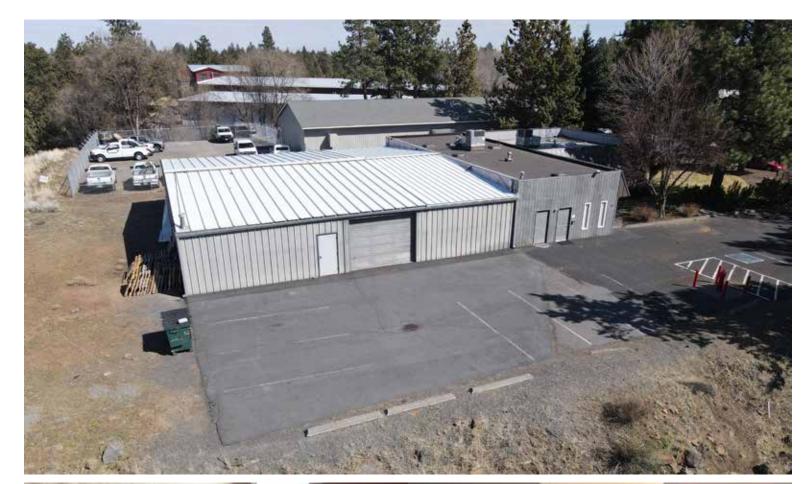

### BEND INDUSTRIAL BUILDING

34 SE Bridgeford Blvd | Bend OR

Excellent owner user opportunity. This 6,544 +/- SF office/warehouse is zoned Industrial General and resides within the Eastside Business Park in Bend, OR. The building has 1 showroom, 1 conference area, 1 kitchen, and 7 offices with a 3,788 SF +/- warehouse area. Power to the building is 240V, 20A, single phase. Call listing broker to schedule a tour - listing broker must attend all showings.

## Offered at: \$1,240,000

- 6,544 +/- SF stand alone building
- 0.57 acre lot
- Zoned IG

Brian Fratzke, CCIM, Principal brian@fratcommercial.com | O 541.306.4948 C 541.480.2526

963 SW Simpson Ave., Suite 220 | Bend, OR 97702 541.306.4948 | www. fratzkecommercial.com