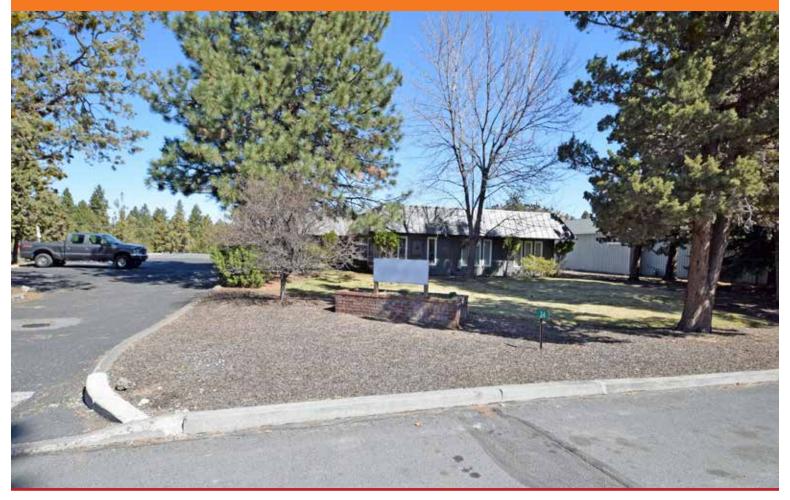

### BEND INDUSTRIAL BUILDING

34 SE Bridgeford Blvd | Bend OR

Excellent owner user opportunity. This 6,544 +/- SF office/warehouse is zoned Industrial General and resides within the Eastside Business Park in Bend, OR. The building has 1 showroom, 1 conference area, 1 kitchen, and 7 offices with a 3,788 SF +/- warehouse area. Power to the building is 240V, 20A, single phase. Call listing broker to schedule a tour - listing broker must attend all showings.