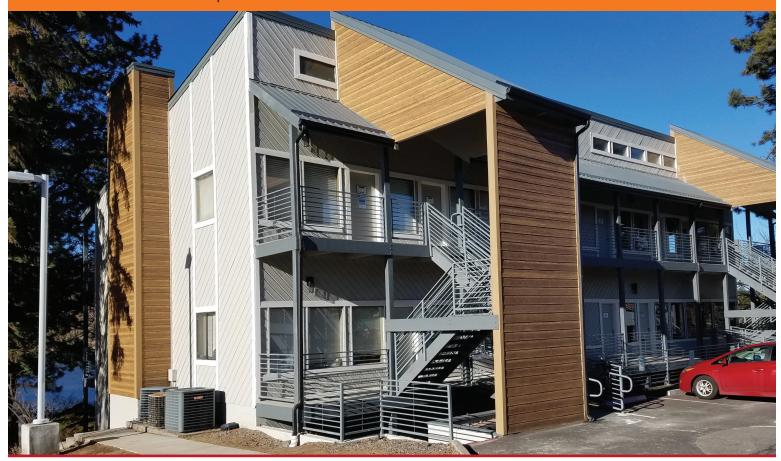

## WATERSIDE BUILDING

2445 NE Division Street | Bend OR

One suite available on the upper level. Serene office space in park-like setting on the Deschutes with great river views. Off street parking. Convenient north side location near Boneyard Brewpub, with easy access to downtown and points north and west. Estimated NNN of \$0.58 per foot includes all utilities. Substantial face-lift recently completed. Call to schedule a showing!