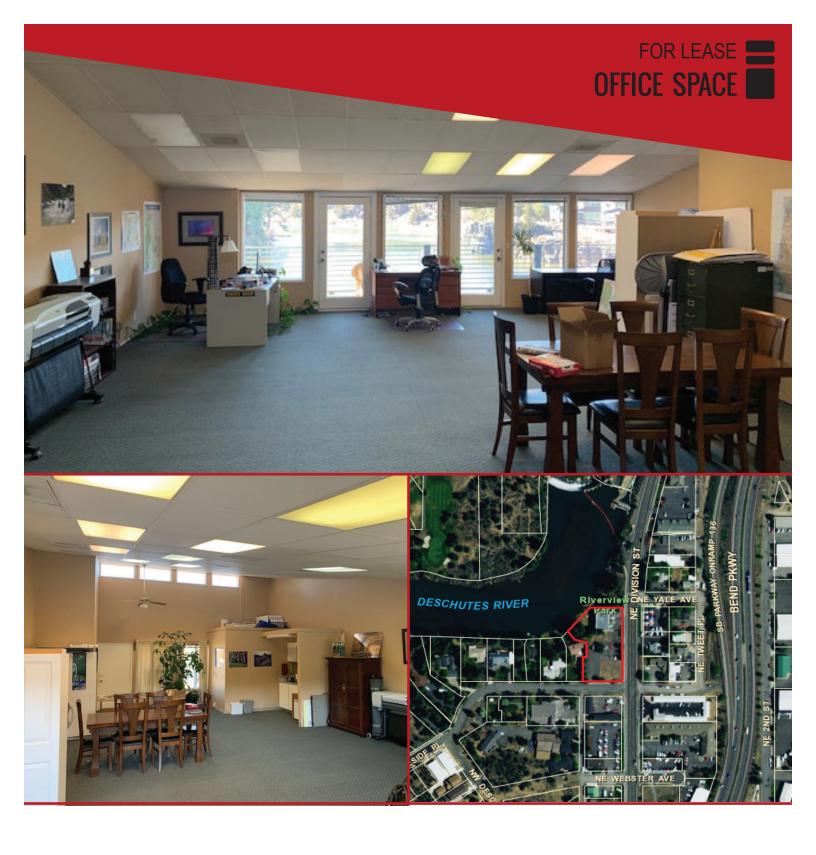

## WATERSIDE BUILDING

2445 NE Division Street | Bend OR

One suite available on the upper level. Serene office space in park-like setting on the Deschutes with great river views. Off street parking. Convenient north side location near Boneyard Brewpub, with easy access to downtown and points north and west. Estimated NNN of \$0.58 per foot includes all utilities. Substantial face-lift recently completed. Call to schedule a showing!

## Lease Rate: \$1.25/SF/Mo + NNN

- Suite 303: 922 +/- SF
- Minimum 3 year term with 3% increase in base rent each year
- Available May 15, 2021 +/-