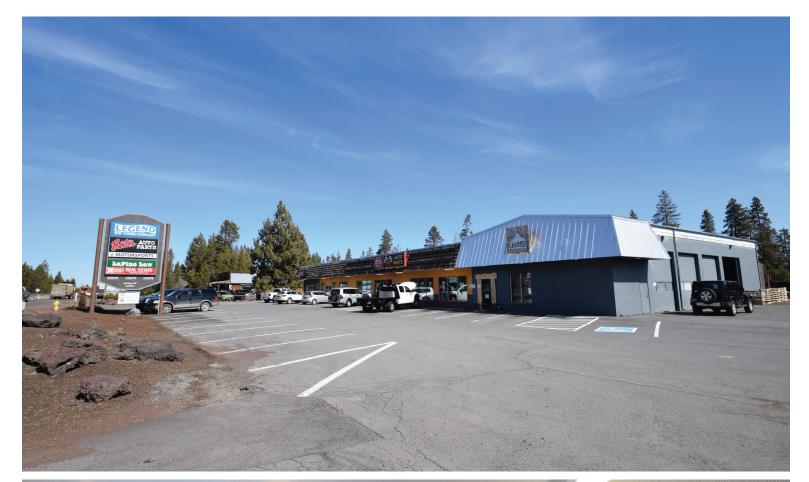

#### **HWY 97 RETAIL PROPERTY**

52670 & 52676 Hwy 97 | La Pine OR

Excellent multi-tenant investment opportunity with strong longterm tenants, directly off Highway 97. This 9,516 +/- SF mixed-use building is zoned LPTC (La Pine Traditional Commercial), which provides an investor the opportunity for limited residential use as well as commercial. The property includes two separate tax lots totaling 65,755 +/- SF. Please call listing broker for showings.

## Offered at: \$1,095,000

- Additional buildable land
- **Excellent parking**
- Highway frontage
- Mixed-Use Zoning (LPTC)

**Tom Tapia, CCIM, Principal** tom@fratcommercial.com | **o** 541.306.4948 **c** 541.390.2900