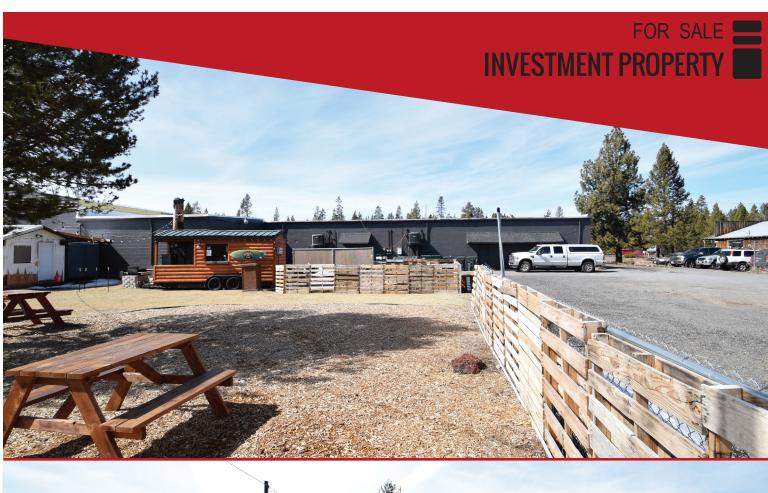

#### **HWY 97 RETAIL PROPERTY**

52670 & 52676 Hwy 97 | La Pine OR

Excellent multi-tenant investment opportunity with strong longterm tenants, directly off Highway 97. This 9,516 +/- SF mixed-use building is zoned LPTC (La Pine Traditional Commercial), which provides an investor the opportunity for limited residential use as well as commercial. The property includes two separate tax lots totaling 65,755 +/- SF. Please call listing broker for showings.

## Offered at: \$1,095,000

- Additional buildable land
- **Excellent parking**
- Highway frontage
- Mixed-Use Zoning (LPTC)

**Tom Tapia, CCIM, Principal** tom@fratcommercial.com | **o** 541.306.4948 **c** 541.390.2900