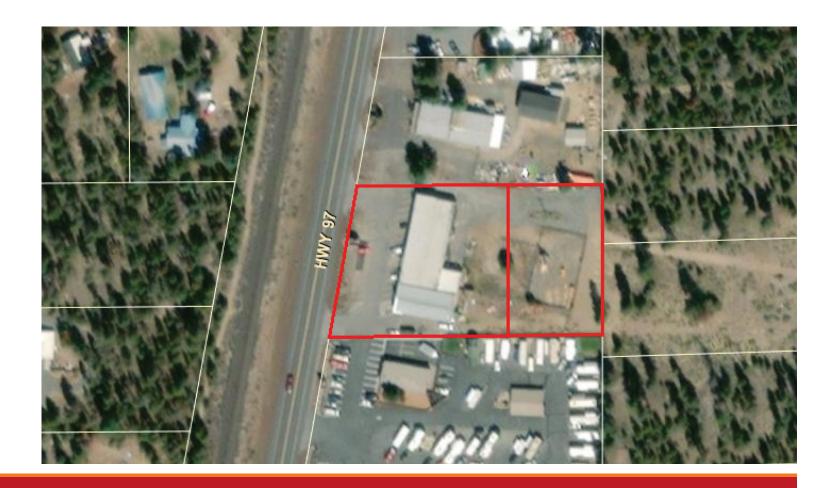

#### **HWY 97 RETAIL PROPERTY**

52670 & 52676 Hwy 97 | La Pine OR

Excellent multi-tenant investment opportunity with strong longterm tenants, directly off Highway 97. This 9,516 +/- SF mixed-use building is zoned LPTC (La Pine Traditional Commercial), which provides an investor the opportunity for limited residential use as well as commercial. The property includes two separate tax lots totaling 65,755 +/- SF. Please call listing broker for showings.

## Offered at: \$1,095,000

- Additional buildable land
- **Excellent parking**
- Highway frontage
- Mixed-Use Zoning (LPTC)

**Tom Tapia, CCIM, Principal** tom@fratcommercial.com | **o** 541.306.4948 **c** 541.390.2900