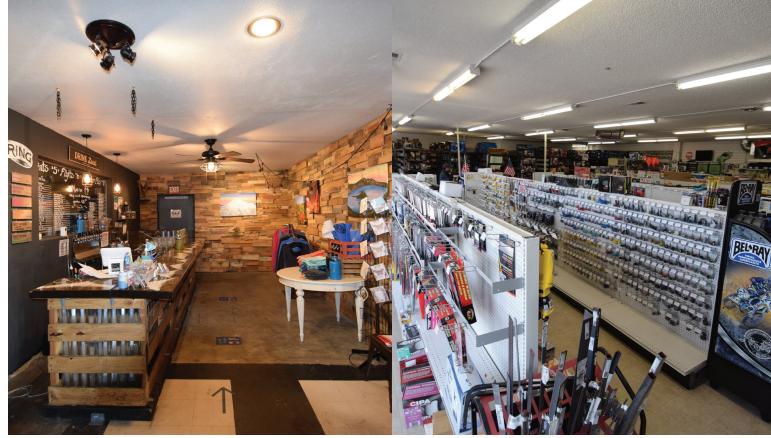

### **Current Rent Roll**

| Tenant                 | Space<br>Type | Size<br>(RSF) | Base<br>Rent | \$/SF  | Lease<br>End | Notes                                                                            |
|------------------------|---------------|---------------|--------------|--------|--------------|----------------------------------------------------------------------------------|
| Legend Cider Co.       | Warehouse     | 3,516         | \$1,850      | \$0.53 | 5/23         | Lease rates as stated reflect modified gross basis. Two 5-year options to renew. |
| Baxter's Auto<br>Parts | Retail        | 5,000         | \$4,973      | \$0.99 | 8/19         | Ten year lease with ten year option to renew.                                    |
| Attorney               | Office        | 500           | \$400        | \$0.80 | 4/21         | Long-term tenant.                                                                |
| Owner User             | Office        | 500           | \$400        | \$0.80 | NA           | Market rate assigned to owner occupied portion of subject office space.          |