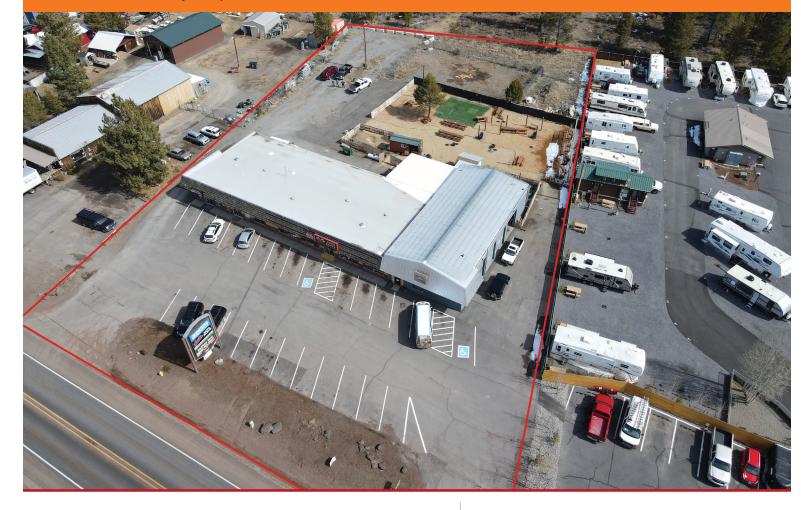

#### **HWY 97 RETAIL PROPERTY**

52670 & 52676 Hwy 97 | La Pine OR

Excellent multi-tenant investment opportunity with strong longterm tenants, directly off Highway 97. This 9,516 +/- SF mixed-use building is zoned LPTC (La Pine Traditional Commercial), which provides an investor the opportunity for limited residential use as well as commercial. The property includes two separate tax lots totaling 65,755 +/- SF. Please call listing broker for showings.

## Offered at: \$1,095,000

- Additional buildable land
- **Excellent parking**
- Highway frontage
- Mixed-Use Zoning (LPTC)

**Tom Tapia, CCIM, Principal** tom@fratcommercial.com | **o** 541.306.4948 **c** 541.390.2900