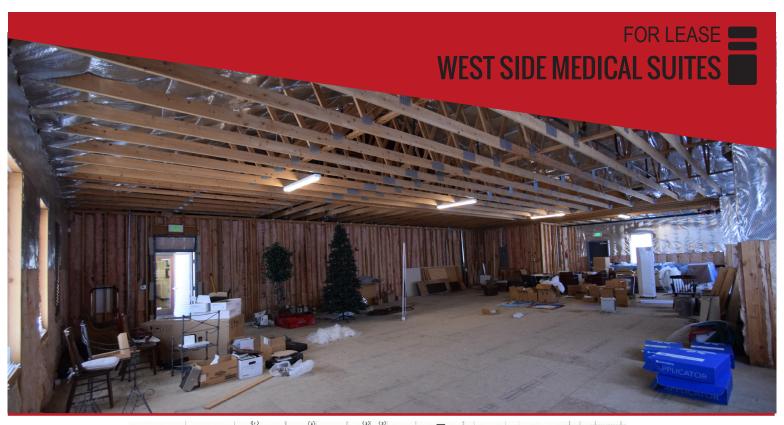

Suite 150 has HVAC to the suite, exterior walls, flooring, and utilities to the suite. Ready to be demised for a smaller westside healthcare professionally, this location provides a beautiful option to grow a business.

## Lease Rate: \$1.25/SF/Mo + NNN

- Suite 150: 1,450 +/- SF gray shell (\$1.25/SF/Mo)
- **Great west side location**
- Est. NNN: \$0.52/SF/Mo

Brian Fratzke, CCIM, Principal brian@fratcommercial.com | O 541-306-4948 C 541-480-2526