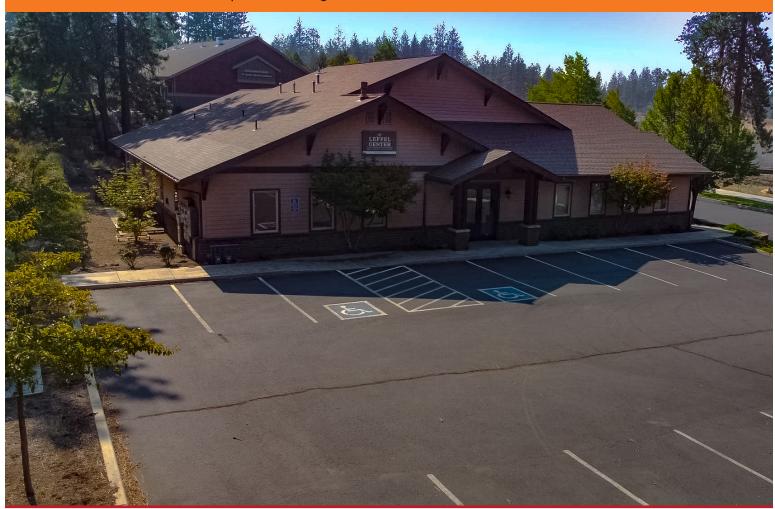

### **LEFFEL BUILDING**

1715 SW Chandler Avenue | Bend, Oregon

Originally constructed for a single owner, this premium small clinical medical center is located just two blocks from Oregon State University on Chandler Avenue. The building has two separate dedicated parking lots with a total of 22 parking stalls not including on-street parking.