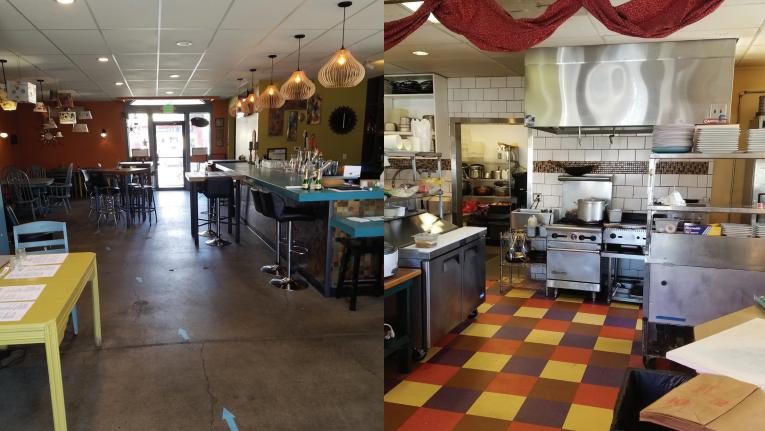

## **NW NEWPORT BUILDING**

1055 & 1075 NW Newport | Bend OR

Rare opportunity to purchase commercial property in NW Bend! Currently operating as a restaurant and bar. Short term lease in place. Corner location next to Newport Market. First time on market since construction!