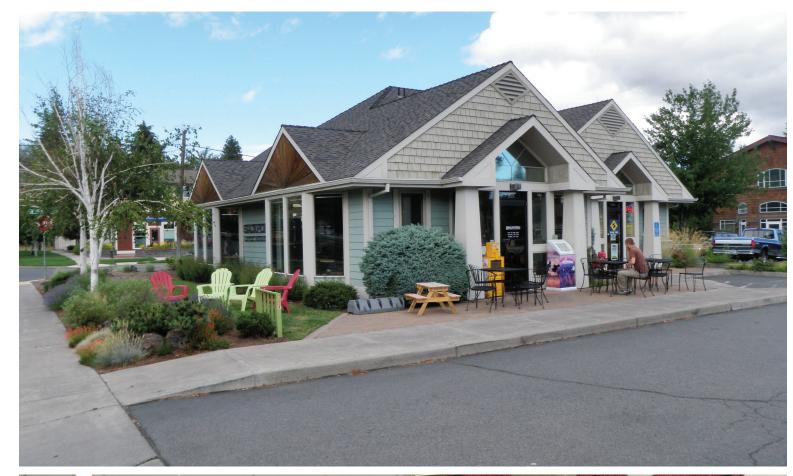

## **NW NEWPORT BUILDING**

1055 & 1075 NW Newport | Bend OR

Rare opportunity to purchase commercial property in NW Bend! Currently operating as a restaurant and bar. Short term lease in place. Corner location next to Newport Market. First time on market since construction!

## Offered at: \$1,500,000

- 2,367 +/- SF building
- Built in 1992
- Sought after NW Bend location
- Corner lot
- 7 onsite & 9 shared parking stalls
- 14,591 ADTs in 2004

With You Every Square Foot of the Way.