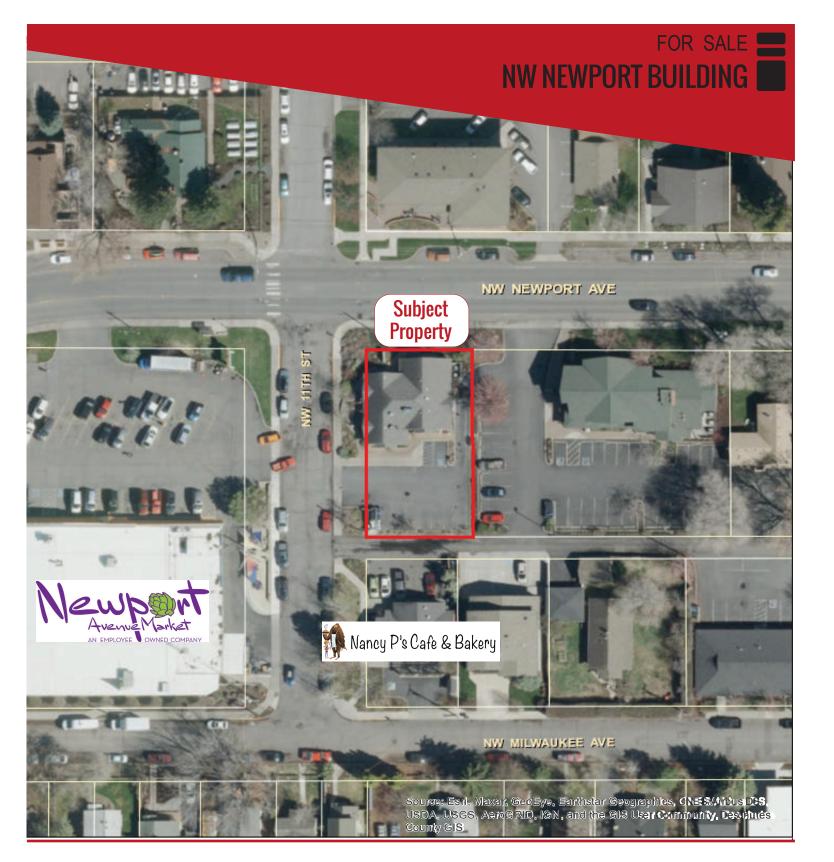

## **NW NEWPORT BUILDING**

1055 & 1075 NW Newport | Bend OR

Rare opportunity to purchase commercial property in NW Bend! Currently operating as a restaurant and bar. Short term lease in place. Corner location next to Newport Market. First time on market since construction!

## Offered at: \$1,500,000

- 2,367 +/- SF building
- Built in 1992
- Sought after NW Bend location
- Corner lot
- 7 onsite & 9 shared parking stalls
- 14,591 ADTs in 2004

With You Every Square Foot of the Way.