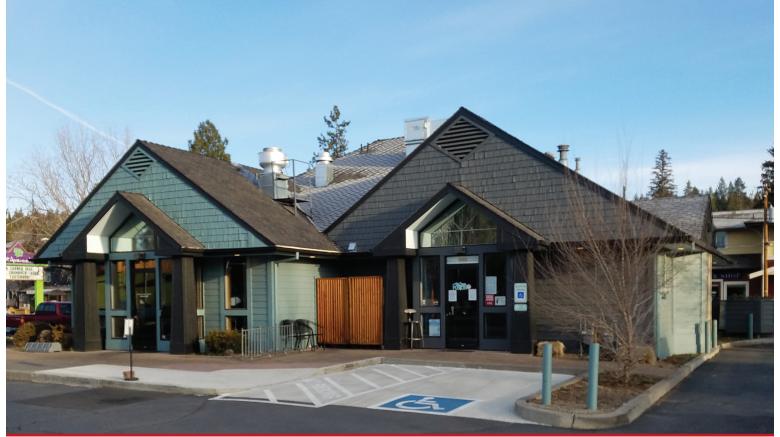

## **NW NEWPORT BUILDING**

1055 & 1075 NW Newport | Bend OR

Rare opportunity to purchase commercial property in NW Bend! Currently operating as a restaurant and bar. Short term lease in place. Corner location next to Newport Market. First time on market since construction!

## Offered at: \$1,500,000

- 2,367 +/- SF building
- Built in 1992
- Sought after NW Bend location
- Corner lot
- 7 onsite & 9 shared parking stalls
- 14,591 ADTs in 2004

With You Every Square Foot of the Way.