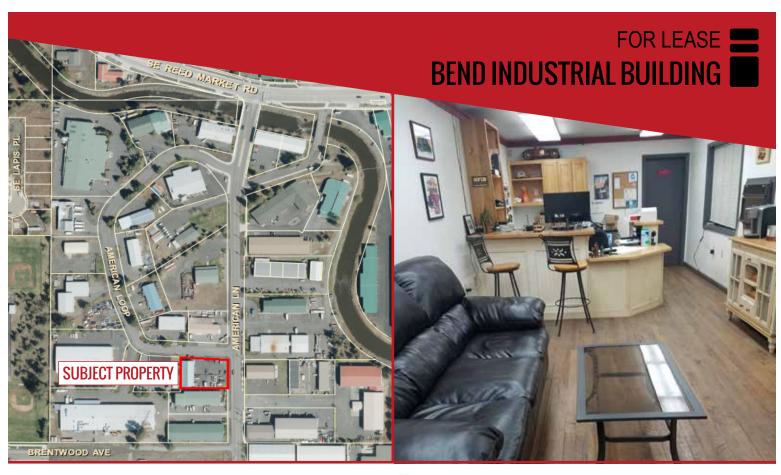

## AMERICAN LOOP INDUSTRIAL

61515 American Loop | Bend OR

Superb corner location with frontage on American Lane and American Loop in SE Bend industrial area. 4,369+/- square feet with shop space, ground level reception area and upstairs office. Two restrooms, compressed air system and dust collection system on site. Three roll up doors. Best of all is the huge yard area, +/- 9000 square feet, partially fenced. The site can't be beat for a hi-visibility cabinet shop, contractor's home base, or anyone needing the exposure and yard area. Please, no automotive repair.