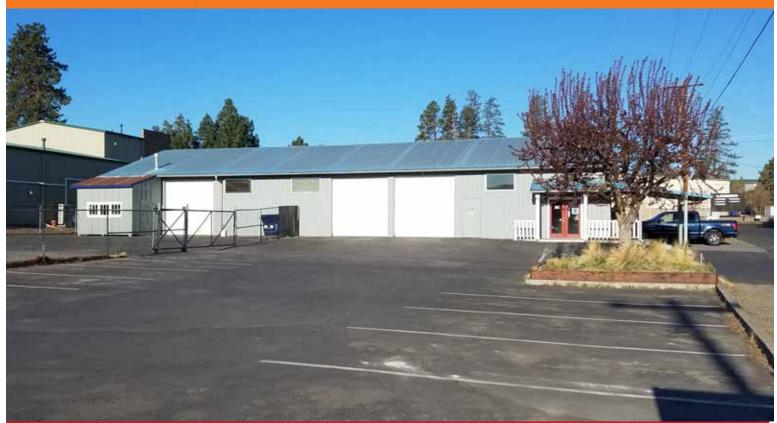

## AMERICAN LOOP INDUSTRIAL

61515 American Loop | Bend OR

Superb corner location with frontage on American Lane and American Loop in SE Bend industrial area. 4,369+/- square feet with shop space, ground level reception area and upstairs office. Two restrooms, compressed air system and dust collection system on site. Three roll up doors. Best of all is the huge yard area, +/- 9000 square feet, partially fenced. The site can't be beat for a hi-visibility cabinet shop, contractor's home base, or anyone needing the exposure and yard area. Please, no automotive repair.

## Lease Rate: \$4,500/Mo+NNN

- Corner location
- Large yard area
- Zoning: Industrial Light-IL