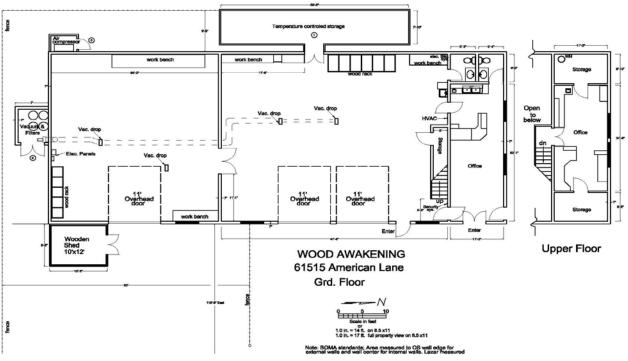

## AMERICAN LOOP INDUSTRIAL

61515 American Loop | Bend OR

Superb corner location with frontage on American Lane and American Loop in SE Bend industrial area. 4,369+/- square feet with shop space, ground level reception area and upstairs office. Two restrooms, compressed air system and dust collection system on site. Three roll up doors. Best of all is the huge yard area, +/- 9000 square feet, partially fenced. The site can't be beat for a hi-visibility cabinet shop, contractor's home base, or anyone needing the exposure and yard area. Please, no automotive repair.