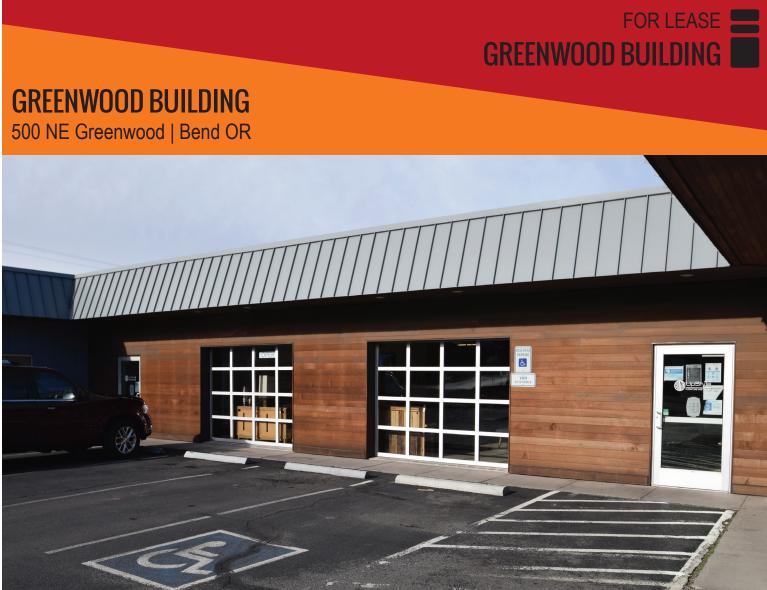

This is a high visibility 5,790 +/- SF single story free-standing retail/ office building for lease on a .32 acre lot with NE Greenwood (Hwy 20) & NE 5th St. access. Dramatic upgrades to building in 2015. Space has multiple restrooms. Zoned MN - Mixed Use Neighborhood.