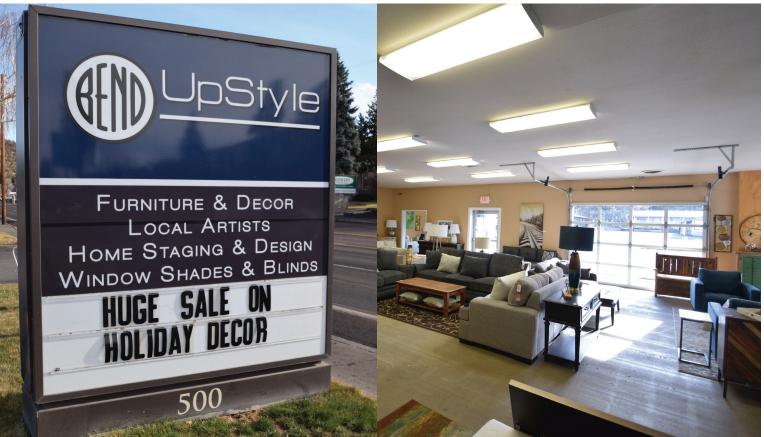

This is a high visibility 5,790 +/- SF single story free-standing retail/ office building for lease on a .32 acre lot with NE Greenwood (Hwy 20) & NE 5th St. access. Dramatic upgrades to building in 2015. Space has multiple restrooms. Zoned MN - Mixed Use Neighborhood.

#### **FOR LEASE**

Additional Information: -15 on-site parking stalls -Monument signage available -2013 traffic count: 24,362 ATD

#### **STAND ALONE BUILDING**

-Est. CAMs: \$0.24/SF/Mo. Includes water, sewer, snow removal, landscaping & property taxes.