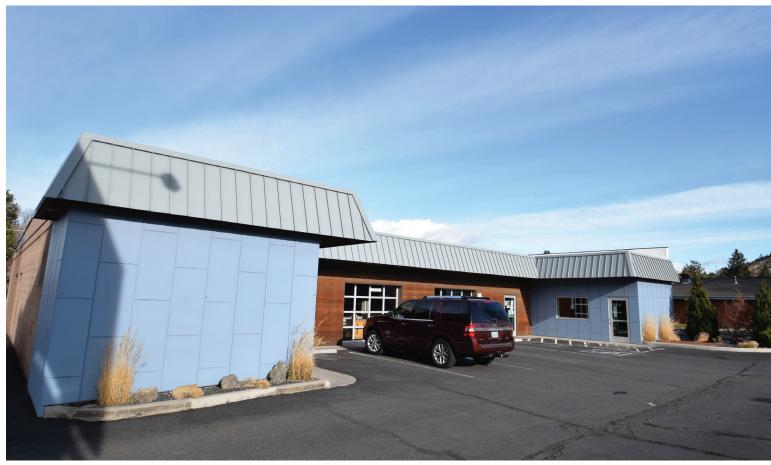

This is a high visibility 5,790 +/- SF single story free-standing retail/ office building for lease on a .32 acre lot with NE Greenwood (Hwy 20) & NE 5th St. access. Dramatic upgrades to building in 2015. Space has multiple restrooms. Zoned MN - Mixed Use Neighborhood.

#### **STAND ALONE BUILDING**

-Est. CAMs: \$0.24/SF/Mo. Includes water, sewer, snow removal, landscaping & property taxes.