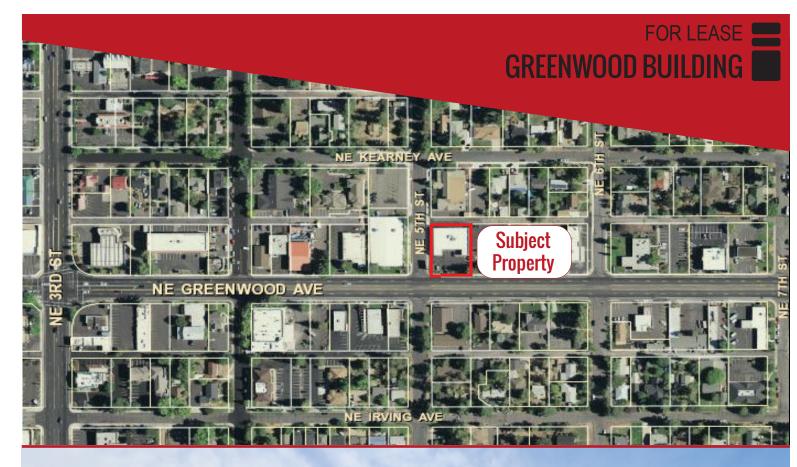

This is a high visibility 5,790 +/- SF single story free-standing retail/ office building for lease on a .32 acre lot with NE Greenwood (Hwy 20) & NE 5th St. access. Dramatic upgrades to building in 2015. Space has multiple restrooms. Zoned MN - Mixed Use Neighborhood.

#### **FOR LEASE**

Additional Information: -15 on-site parking stalls -Monument signage available -2013 traffic count: 24,362 ATD