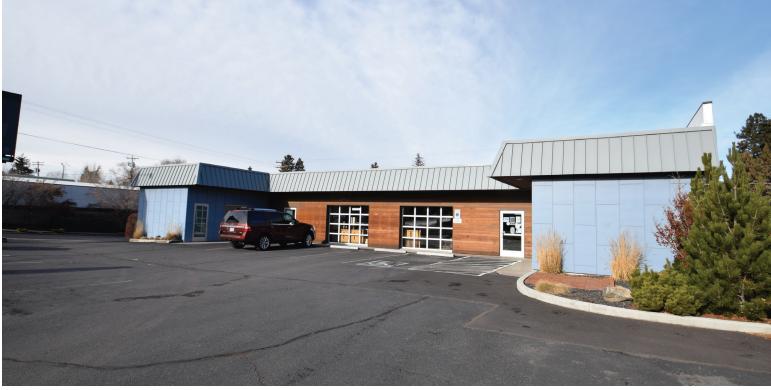

This is a high visibility 5,790 +/- SF single story free-standing retail/ office building for lease on a .32 acre lot with NE Greenwood (Hwy 20) & NE 5th St. access. Dramatic upgrades to building in 2015. Space has multiple restrooms. Zoned MN - Mixed Use Neighborhood.

#### **STAND ALONE BUILDING**

-Est. CAMs: \$0.24/SF/Mo. Includes water, sewer, snow removal, landscaping & property taxes.