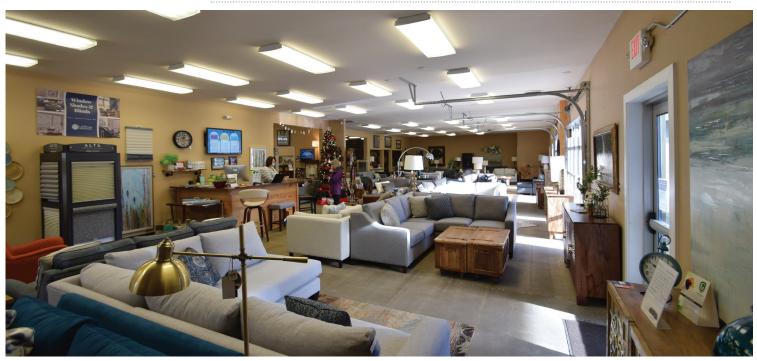

This is a high visibility 5,790 +/- SF single story free-standing retail/ office building for lease on a .32 acre lot with NE Greenwood (Hwy 20) & NE 5th St. access. Dramatic upgrades to building in 2015. Space has multiple restrooms. Zoned MN - Mixed Use Neighborhood.

Can be leased as a single suite or 2 separate suites, each with their own dedicated access and restrooms. Owner will pay to partition into two (2) suites. Estimated time for completion: 3 months.

Note: Owner does not wish to lease to a tattoo studio or any type of tattoo related business.