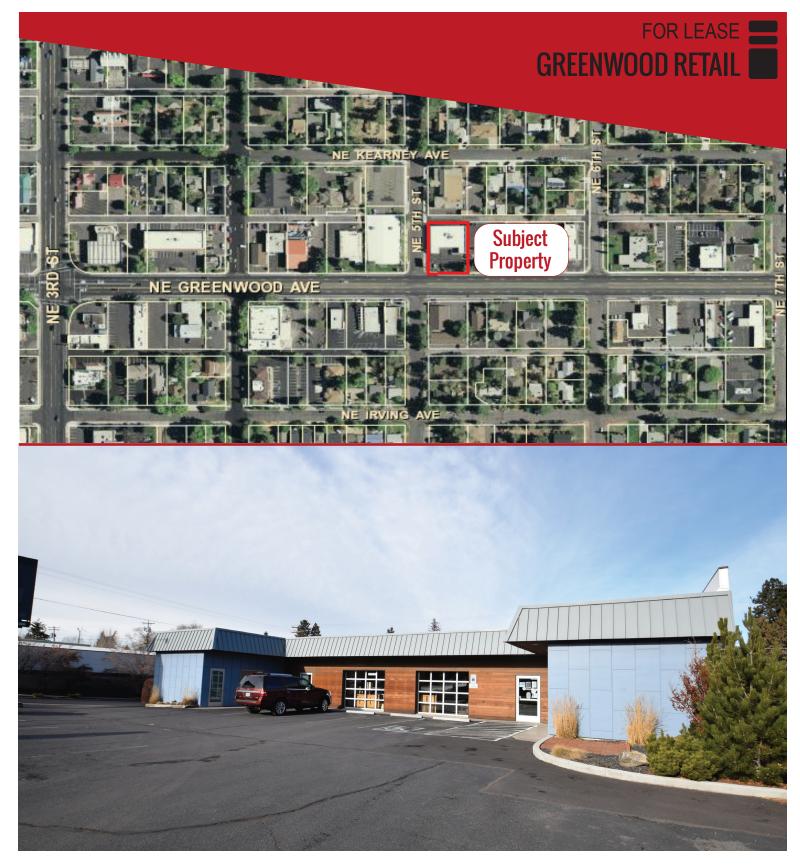

This is a high visibility 5,790 +/- SF single story free-standing retail/ office building on a .32 acre lot with NE Greenwood (Hwy 20) & NE 5th St. access. Dramatic upgrades to building in 2015. Space has multiple restrooms and can be demised into 2 separate spaces. Contact listing broker for more information.

## Lease Rate: \$1.49/SF/MoNNN

- 5,790 +/- SF Available
- Zoned MN-Mixed Use Neighborhood
  Est. CAMs \$0.24/SF/Mo
- Ready for occupancy 3/1/21

With You Every Square Foot of the Way.

## **Additional Information:** 15 on-site parking stalls

Monument signage available

CAMs include water, sewer, snow removal, landscaping & property taxes

2013 traffic count: 24,362 ATD