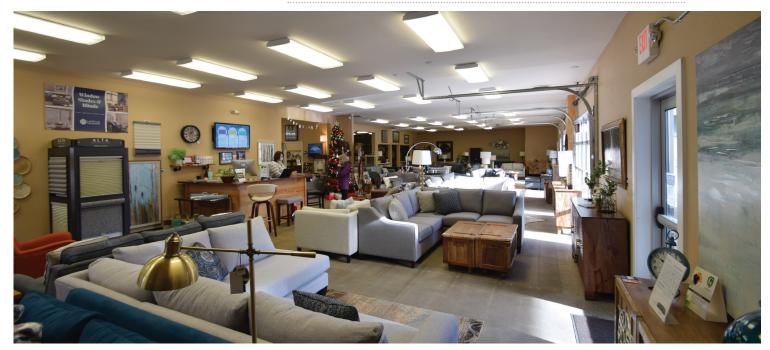

This is a high visibility 5,790 +/- SF single story free-standing retail/ office building on a .32 acre lot with NE Greenwood (Hwy 20) & NE 5th St. access. Dramatic upgrades to building in 2015. Space has multiple restrooms and can be demised into 2 separate spaces. Contact listing broker for more information.