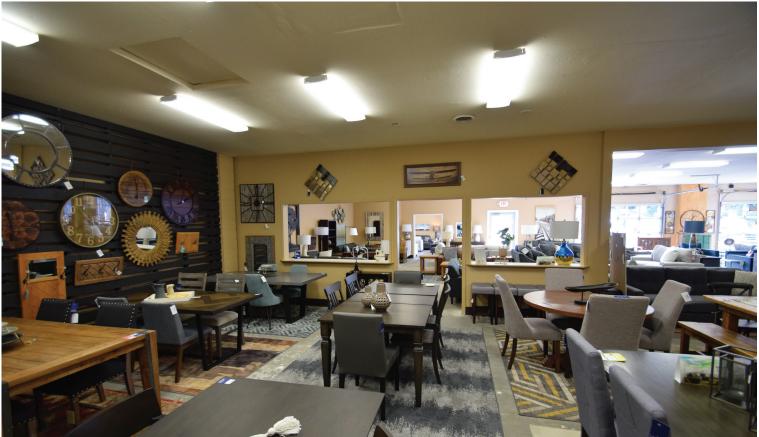

This is a high visibility 5,790 +/- SF single story free-standing retail/ office building on a .32 acre lot with NE Greenwood (Hwy 20) & NE 5th St. access. Dramatic upgrades to building in 2015. Space has multiple restrooms and can be demised into 2 separate spaces. Contact listing broker for more information.