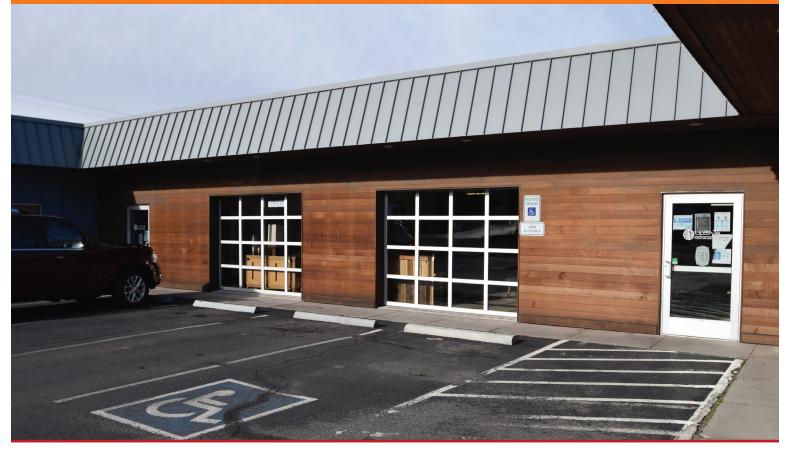

This is a high visibility 5,790 +/- SF single story free-standing retail/ office building on a .32 acre lot with NE Greenwood (Hwy 20) & NE 5th St. access. Dramatic upgrades to building in 2015. Space has multiple restrooms and can be demised into 2 separate spaces. Contact listing broker for more information.

## Lease Rate: \$1.49/SF/MoNNN

- 5,790 +/- SF Available
- Zoned MN-Mixed Use Neighborhood
  Est. CAMs \$0.24/SF/Mo
- Ready for occupancy 3/1/21

With You Every Square Foot of the Way.