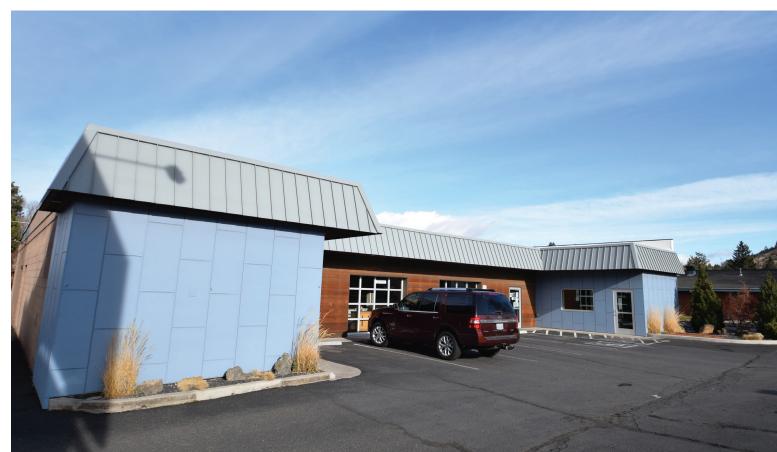

This is a high visibility 5,790 +/- SF single story free-standing retail/ office building on a .32 acre lot with NE Greenwood (Hwy 20) & NE 5th St. access. Dramatic upgrades to building in 2015. Space has multiple restrooms and can be demised into 2 separate spaces. Contact listing broker for more information.

## Lease Rate: \$1.49/SF/MoNNN

- 5,790 +/- SF Available
- Zoned MN-Mixed Use Neighborhood
  Est. CAMs \$0.24/SF/Mo
- Ready for occupancy 3/1/21

With You Every Square Foot of the Way.