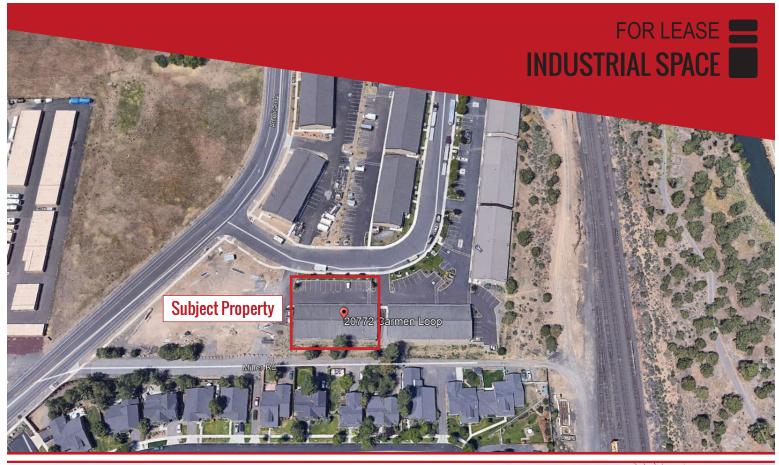

## **CARMEN LOOP INDUSTRIAL**

20772 Carmen Loop | Bend OR

1,800 +/- SF industrial space available for lease. Available suite has 14' roll up door, office, and restroom. 3 phase power in the panel. On and off street parking available. Constructed in 2016. Contact listing broker for more information and showing instructions.