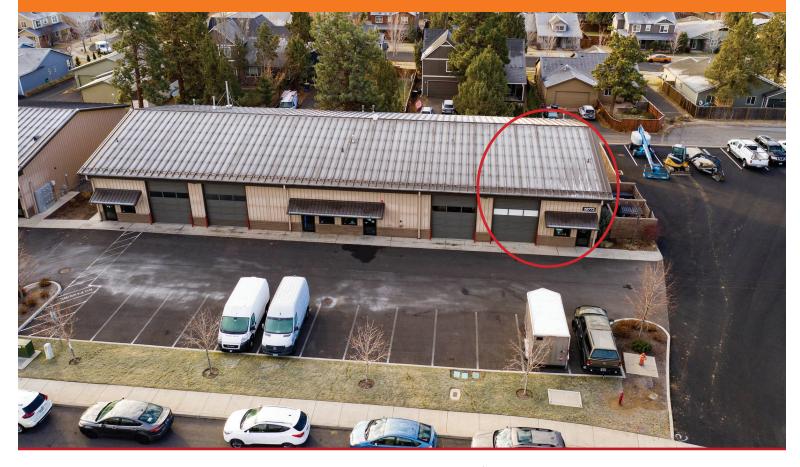

## **CARMEN LOOP INDUSTRIAL**

20772 Carmen Loop | Bend OR

1,800 +/- SF industrial space available for lease. Available suite has 14' roll up door, office, and restroom. 3 phase power in the panel. On and off street parking available. Constructed in 2016. Contact listing broker for more information and showing instructions.

## Lease Rate: \$0.90/SF/Mo + NNN

- Suite 140: 1,800 +/- SF
- Est. NNN: \$0.25/SF/Mo
- Zoning: Industrial Light-IL