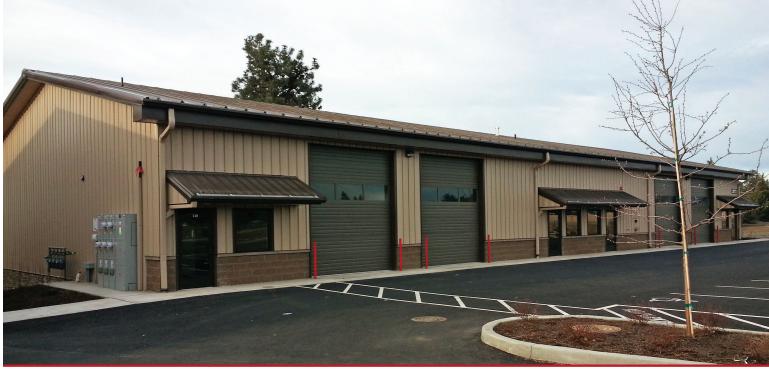

## **CARMEN LOOP INDUSTRIAL**

20772 Carmen Loop | Bend OR

1,800 +/- SF industrial space available for lease. Available suite has 14' roll up door, office, and restroom. 3 phase power in the panel. On and off street parking available. Constructed in 2016. Contact listing broker for more information and showing instructions.

## Lease Rate: \$0.90/SF/Mo + NNN

- Suite 140: 1,800 +/- SF
- Est. NNN: \$0.25/SF/Mo
- Zoning: Industrial Light-IL