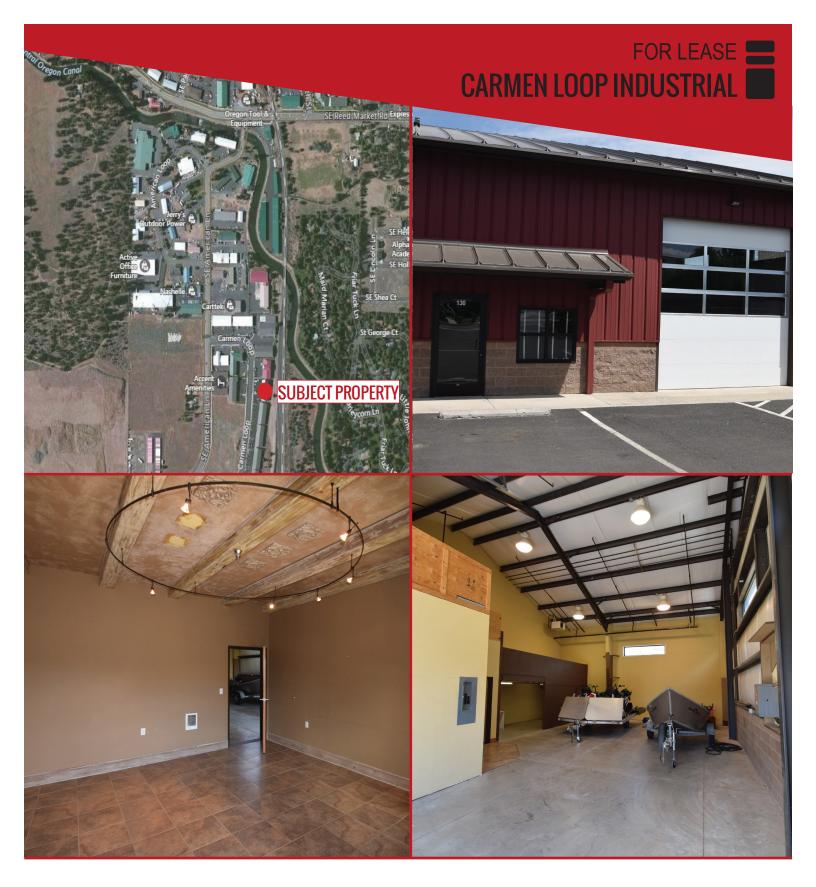

## **CARMEN LOOP INDUSTRIAL**

20700 Carmen Loop | Bend OR

Suite 130 at 20700 Carmen Loop is a 1,650 +/- RSF industrial suite with one (1) small office, one (1) restroom, and one (1) fourteen (14) foot roll up door. Also has three (3) glass panels in the roll up door. The building is fully sprinkled.

## Lease Rate: \$0.90/SF/Mo NNN

- Suite 130: 1,650 +/- SF
- Zoned IL-Industrial Light