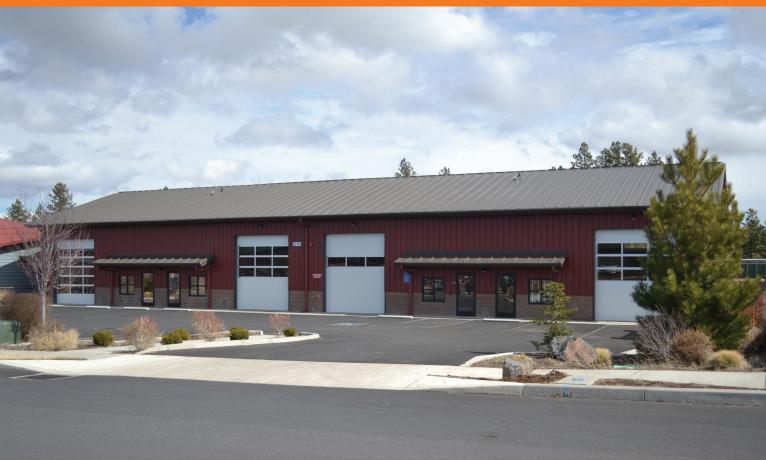

## **CARMEN LOOP INDUSTRIAL**

20700 Carmen Loop | Bend OR

Suite 130 at 20700 Carmen Loop is a 1,650 +/- RSF industrial suite with one (1) small office, one (1) restroom, and one (1) fourteen (14) foot roll up door. Also has three (3) glass panels in the roll up door. The building is fully sprinkled.

## Lease Rate: \$0.90/SF/Mo NNN

- Suite 130: 1,650 +/- SF
- Zoned IL-Industrial Light