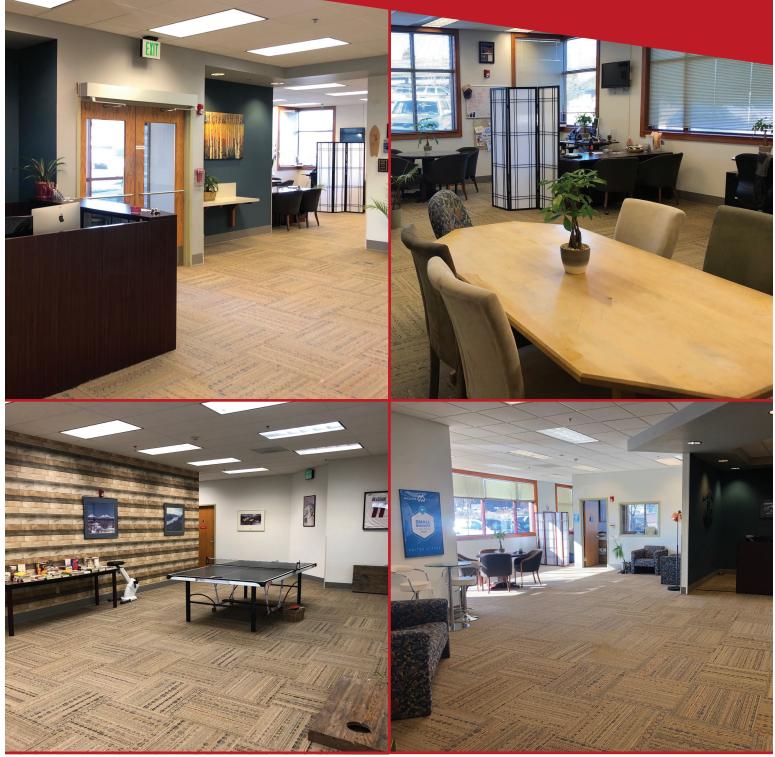

## SHEVLIN CORPORATE PARK™ BUILDING D 336 SW Cyber Drive #100 | Bend OR

This 14,570 +/- SF building is conveniently located in the sought after Shevlin Corporate Park just outside the Old Mill District at the SW Colorado Ave and SW Simpson Ave round-a-bout. Available for lease is 7,224 +/- SF of Class A office space. Neighboring businesses include Oregon Department of Revenue, Alpine Physical Therapy, High Lakes Health Care, & Central Oregon Acupuncture . Contact listing broker for more information & showing instructions.

## Lease Rate: \$1.38/SF/Mo NNN

- Suite 100: 7,224 +/- SF
- Ample parking
- Zoning: MU