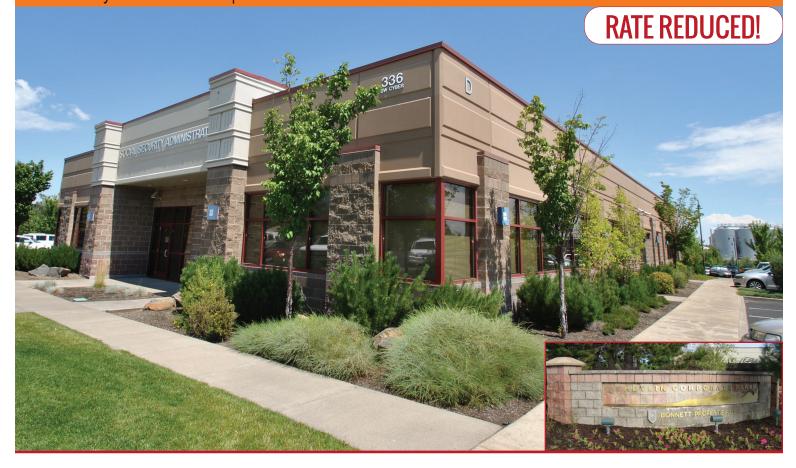

## SHEVLIN CORPORATE PARK™ BUILDING D 336 SW Cyber Drive #100 | Bend OR

This 14,570 +/- SF building is conveniently located in the sought after Shevlin Corporate Park just outside the Old Mill District at the SW Colorado Ave and SW Simpson Ave round-a-bout. Available for lease is 7,224 +/- SF of Class A office space. Neighboring businesses include Oregon Department of Revenue, Alpine Physical Therapy, High Lakes Health Care, & Central Oregon Acupuncture . Contact listing broker for more information & showing instructions.

## Lease Rate: \$1.38/SF/Mo NNN

- Suite 100: 7,224 +/- SF
- Ample parking
- Zoning: MU