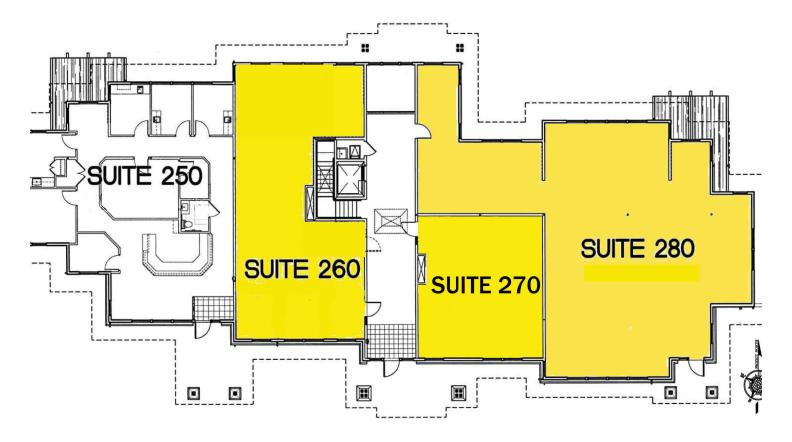

## Suite 260: 1.516 +/- SF (\$1.95/SF/Mo)

Lease Rate:

\$1.95-2.20/SF/Mo NNN

WEST SIDE MEDICAL OFFICE

- Suite 270: 990 +/- SF (\$2.20/SF/Mo)
- Suite 280: 2,989 +/- SF (\$1.95/SF/Mo)
- **Great west side location**
- Est. NNN: \$0.54/SF/Mo

## **AVAILABLE SUITES:**

- Suite 260: 1,516 +/- SF
  - -2 large treatment rooms, 1 small treatment room, 2 bathrooms, and laundry
- Suite 270: 990 +/- SF
  - -1 treatment room, 1 office & 1 bathroom
- Suite 280: 2,989 +/- SF
  - -Includes 2 private offices, 6 private treatment rooms, a lab, breakroom & laundry