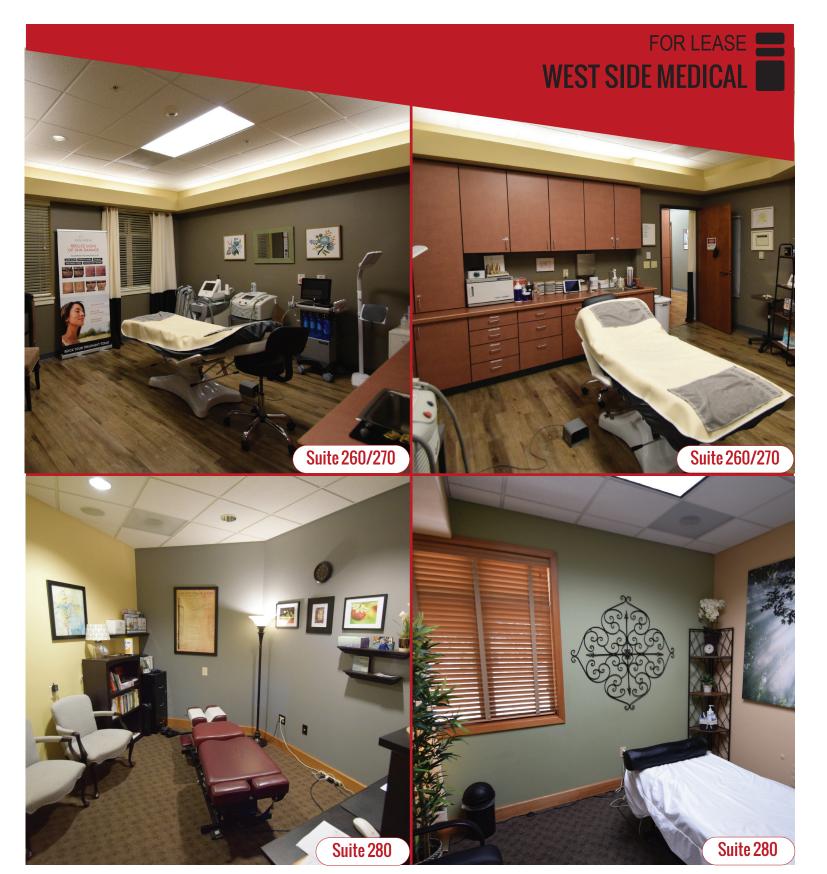

## Suite 260: 1.516 +/- SF (\$1.95/SF/Mo)

Lease Rate:

\$1.95-2.20/SF/Mo NNN

WEST SIDE MEDICAL OFFICE

- Suite 270: 990 +/- SF (\$2.20/SF/Mo)
- Suite 280: 2,989 +/- SF (\$1.95/SF/Mo)
- **Great west side location**
- Est. NNN: \$0.54/SF/Mo

## **AVAILABLE SUITES:**

- Suite 260: 1,516 +/- SF
  - -2 large treatment rooms, 1 small treatment room, 2 bathrooms, and laundry
- Suite 270: 990 +/- SF
  - -1 treatment room, 1 office & 1 bathroom
- Suite 280: 2,989 +/- SF
  - -Includes 2 private offices, 6 private treatment rooms, a lab, breakroom & laundry