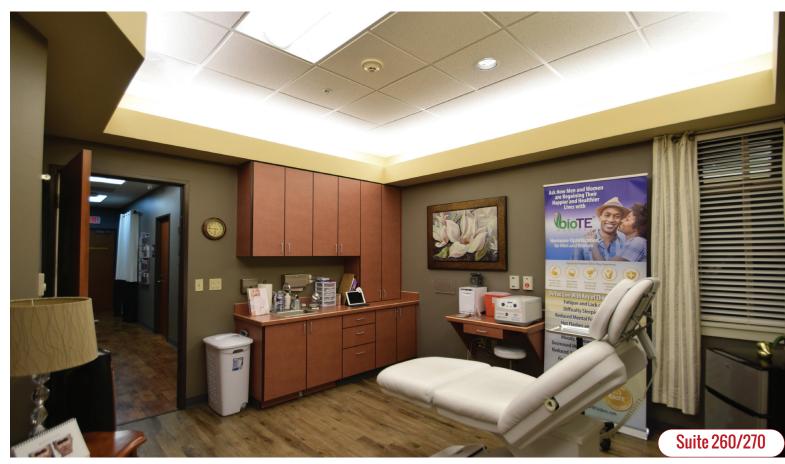

## Suite 260: 1.516 +/- SF (\$1.95/SF/Mo)

Lease Rate:

\$1.95-2.20/SF/Mo NNN

WEST SIDE MEDICAL OFFICE

- Suite 270: 990 +/- SF (\$2.20/SF/Mo)
- Suite 280: 2,989 +/- SF (\$1.95/SF/Mo)
- **Great west side location**
- Est. NNN: \$0.54/SF/Mo

## **AVAILABLE SUITES:**

- Suite 260: 1,516 +/- SF
  - -2 large treatment rooms, 1 small treatment room, 2 bathrooms, and laundry
- Suite 270: 990 +/- SF
  - -1 treatment room, 1 office & 1 bathroom
- Suite 280: 2,989 +/- SF
  - -Includes 2 private offices, 6 private treatment rooms, a lab, breakroom & laundry