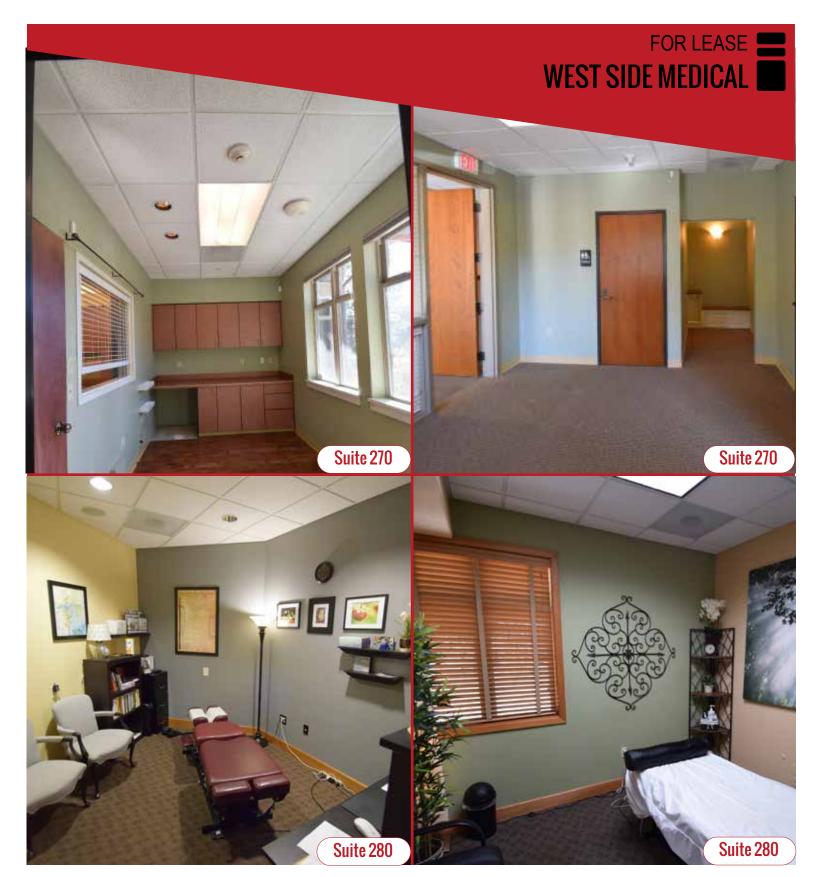

## **AVAILABLE SUITES:**

• Suite 120: 2,302 +/- SF

Available September 1st, 2021. 1 executive office, conference room, 3 patient rooms, and breakroom.

• Suite 270: 1,075 +/- SF

-1 treatment room, 1 office & 1 bathroom

• Suite 280: 2,989 +/- SF

-Includes 2 private offices, 6 private treatment rooms, a lab, breakroom & laundry