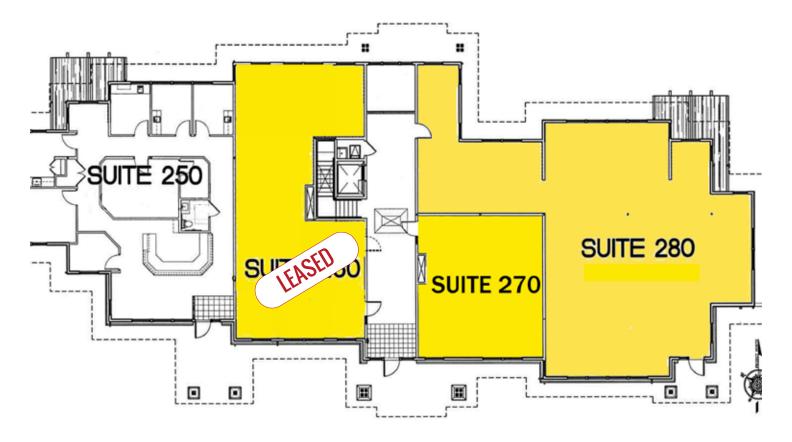

# Lease Rate: \$1.95-2.20/SF/Mo NNN

- Suite 120: 2,302 +/- SF (available Sept. 1, 2021@\$2.10/SF/Mo)
- Suite 270:1,075 +/- SF (\$2.20/SF/Mo)
- Suite 280: 2,989 +/- SF (\$1.95/SF/Mo)
- **Great west side location**
- Est. NNN: \$0.54/SF/Mo

## **AVAILABLE SUITES:**

• Suite 120: 2,302 +/- SF

Available September 1st, 2021. 1 executive office, conference room, 3 patient rooms, and breakroom.

• Suite 270: 1,075 +/- SF

-1 treatment room, 1 office & 1 bathroom

• Suite 280: 2,989 +/- SF

-Includes 2 private offices, 6 private treatment rooms, a lab, breakroom & laundry

### **2nd Floor Plan**