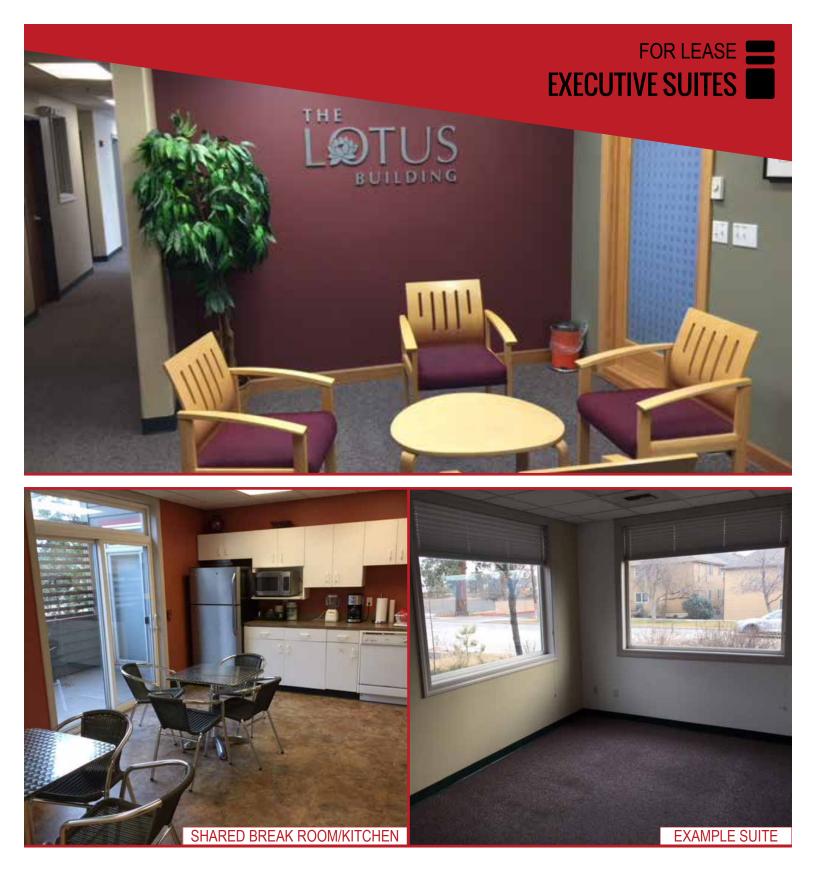

## LOTUS BUILDING

300 SE Reed Market Road | Bend OR

Individual offices/executive suites available for lease in the Lotus Building. Have your own private office, use of the break room, conference room, meeting room and common area restrooms. Common area janitorial, garbage, wi-fi and all utilities are included. This is a nice two story fire sprinkled office building served by an elevator.