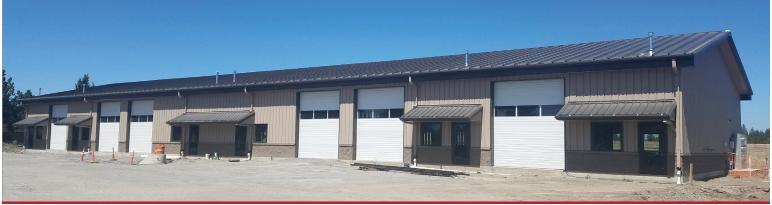

## **NEW CARMEN LOOP INDUSTRIAL**

20784 Carmen Loop | Bend OR

Available now! New high visibility light industrial building under construction. Extra windows and store front design lets natural light shine. Frontage on American Lane for great exposure. 14 foot roll up doors, 2 man doors, lots of windows in every unit.