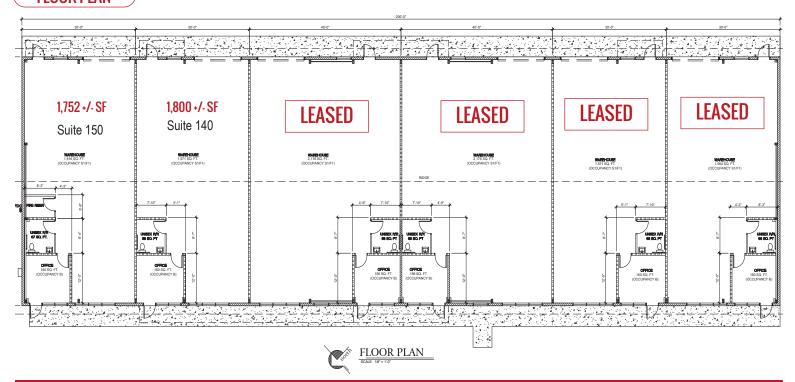

- One (1) 1,800 +/- SF suite available
- One (1) 1,752 +/- SF suite available
- 3 phase power

## Lease Rate: \$1.05-\$ 1.10/SF/Mo + NNN

- New construction
- SDCs paid for warehouse use
- Est. CAMs \$0.25/SF/Mo
- Zoning: Industrial Light-IL