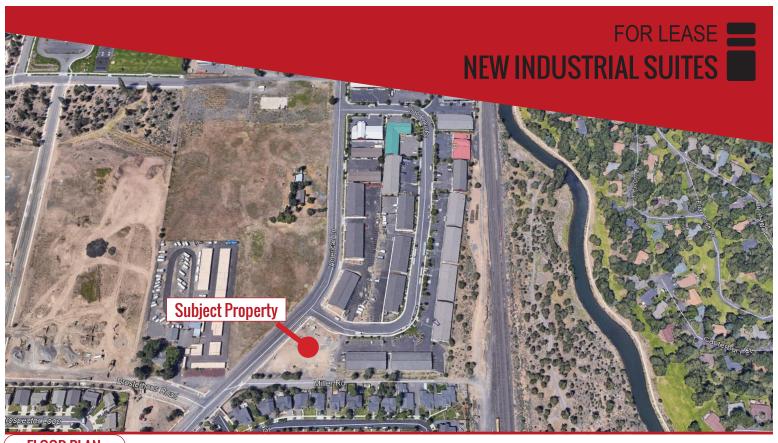

## **NEW CARMEN LOOP INDUSTRIAL**

20784 Carmen Loop | Bend OR

Available now! New high visibility light industrial building under construction. Extra windows and store front design lets natural light shine. Frontage on American Lane for great exposure. 14 foot roll up doors, 2 man doors, lots of windows in every unit.