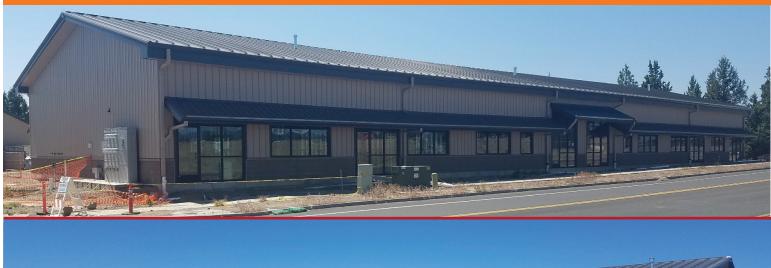

## **NEW CARMEN LOOP INDUSTRIAL**

20784 Carmen Loop | Bend OR

Available now! New high visibility light industrial building under construction. Extra windows and store front design lets natural light shine. Frontage on American Lane for great exposure. 14 foot roll up doors, 2 man doors, lots of windows in every unit.