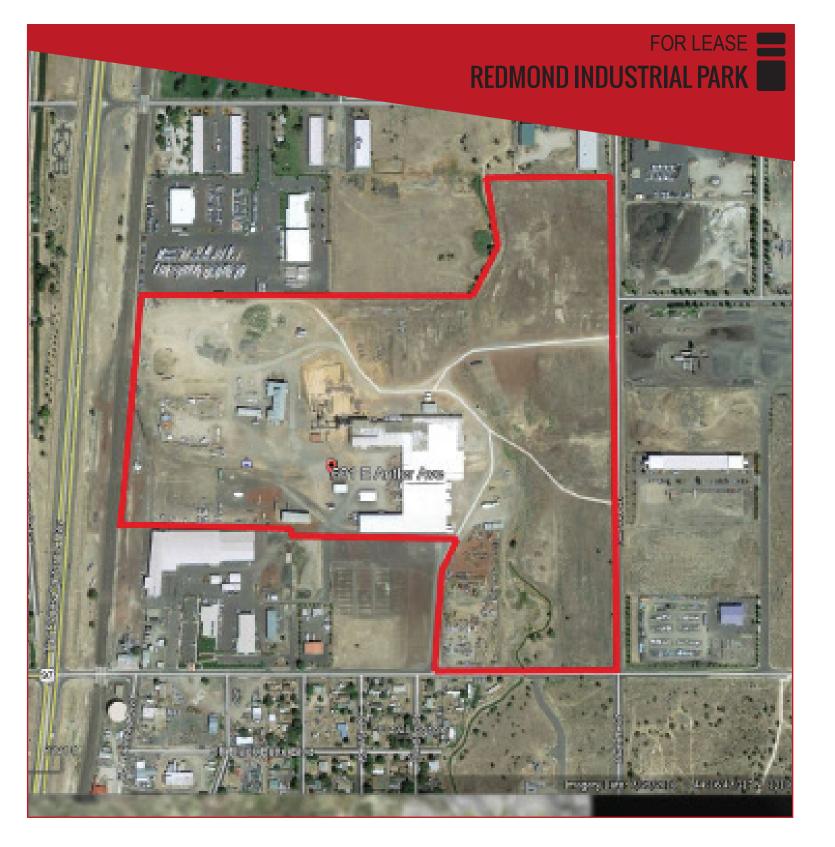

#### **REDMOND INDUSTRIAL PARK**

601 E. Antler | Redmond OR

M2 Zoned industrial buildings for lease in Redmond's Industrial District. Grade level and dock high available. Heavy power available for large users. Up to 28,000 SF of contiguous space for lease. 100+ parking stalls. Excess land possibly available for storage on a ground lease basis. Contact a listing broker for more information.

### **Lease Rate:** \$0.49/SF/Mo NNN

- 28,000 +/- SF available
- Zoning: M2
- Est. NNN: \$0.13/SF/Mo
- Great access to Hwy 126 & Hwy 97

With You Every Square Foot of the Way.