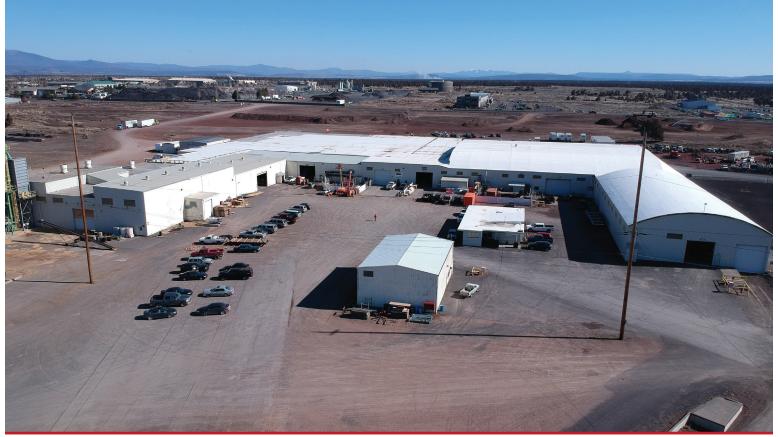

#### **REDMOND INDUSTRIAL PARK**

601 E. Antler | Redmond OR

M2 Zoned industrial buildings for lease in Redmond's Industrial District. Grade level and dock high available. Heavy power available for large users. Up to 28,000 SF of contiguous space for lease. 100+ parking stalls. Excess land possibly available for storage on a ground lease basis. Contact a listing broker for more information.

### **Lease Rate:** \$0.49/SF/Mo NNN

- 28,000 +/- SF available
- Zoning: M2
- Est. NNN: \$0.13/SF/Mo
- Great access to Hwy 126 & Hwy 97

With You Every Square Foot of the Way.