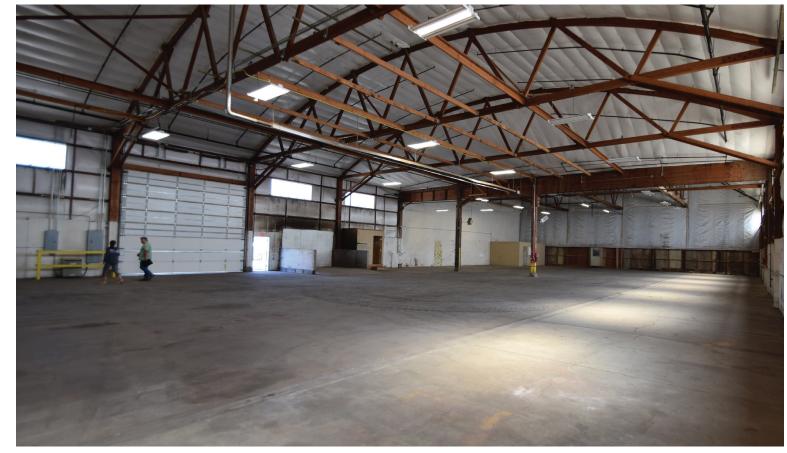

### **AVAILABLE SUITE:**

- Suite 133: 28,000 +/- SF
  - -600A/480V power, 3 phase
  - -3 overhead doors