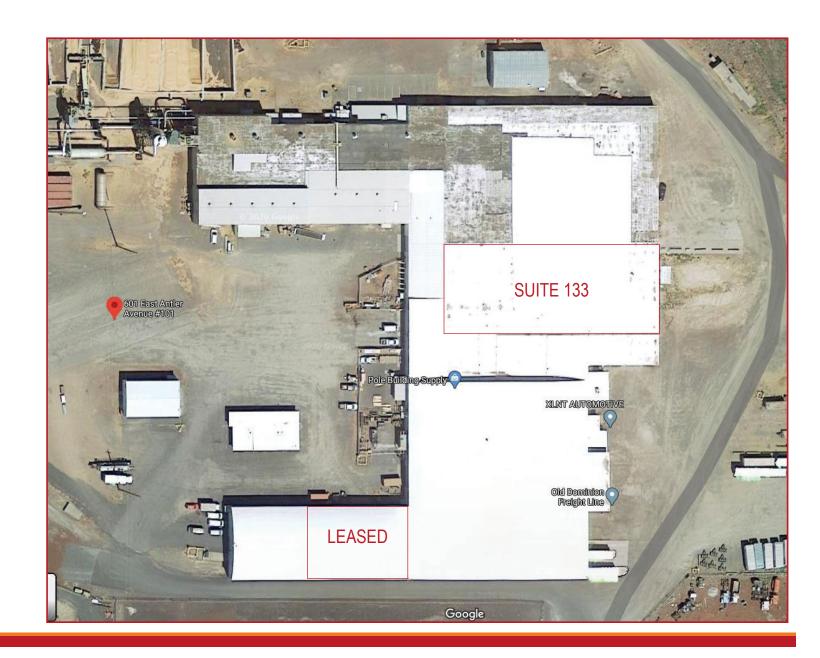

#### **REDMOND INDUSTRIAL PARK**

601 E. Antler | Redmond OR

M2 Zoned industrial buildings for lease in Redmond's Industrial District. Grade level and dock high available. Heavy power available for large users. Up to 28,000 SF of contiguous space for lease. 100+ parking stalls. Excess land possibly available for storage on a ground lease basis. Contact a listing broker for more information.

### **Lease Rate:** \$0.49/SF/Mo NNN

- 28,000 +/- SF available
- Zoning: M2
- Est. NNN: \$0.13/SF/Mo
- Great access to Hwy 126 & Hwy 97

With You Every Square Foot of the Way.

### **AVAILABLE SUITE:**

- Suite 133: 28,000 +/- SF
  - -600A/480V power, 3 phase
  - -3 overhead doors