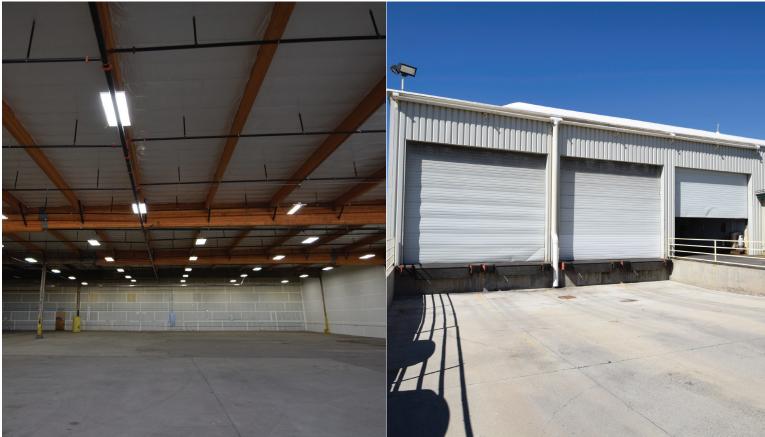

### **AVAILABLE SUITE:**

- Suite 133: 28,000 +/- SF
  - -600A/480V power, 3 phase
  - -3 overhead doors