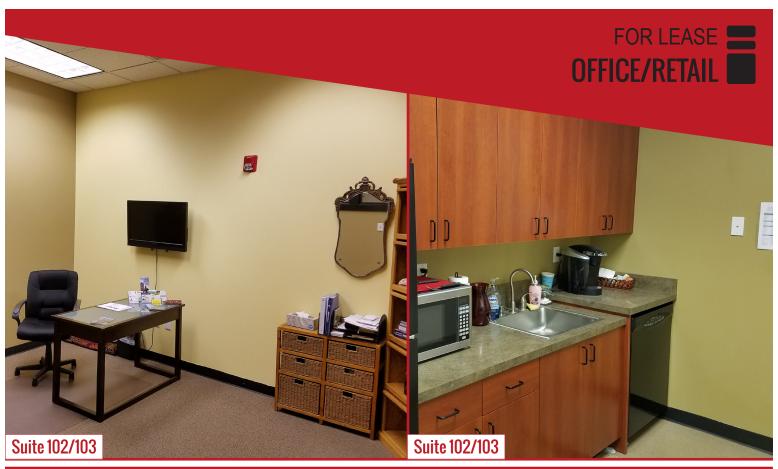

Suite 102/103: 1,888 +/- SF with 2 private offices, several work stations, break room, conference room, frontage on 3rd Street. High end finishes, lots of built ins. Abundant data & phones lines.

Contact listing broker Dan Steelhammer for more details and to schedule a showing.