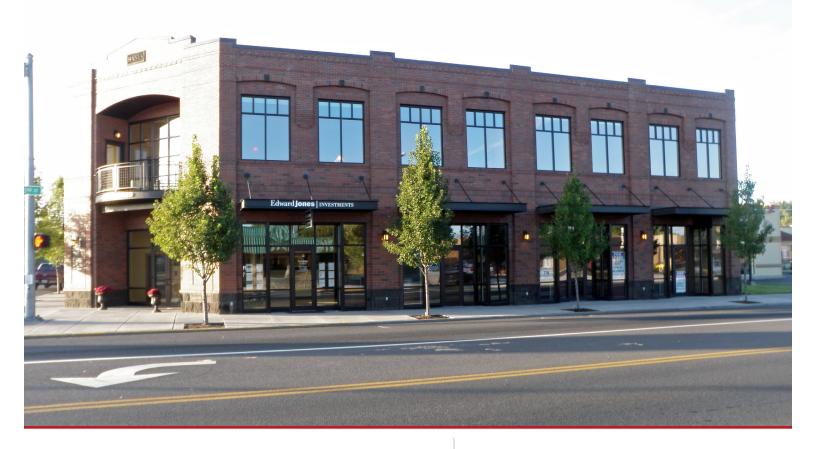

## THE HANES BUILDING

446 NW 3rd Street | Prineville OR

Space available for lease in this 15,026 +/- SF building, well located on 3rd Street in Prineville. Next to McDonald's at busy lighted intersection.

## Lease Rate: \$0.70/SF/Mo NNN For First Year with 3 Year Lease

- Suite 102/103: 1,888 +/- SF
- High traffic
- Great visibility
- Off street parking