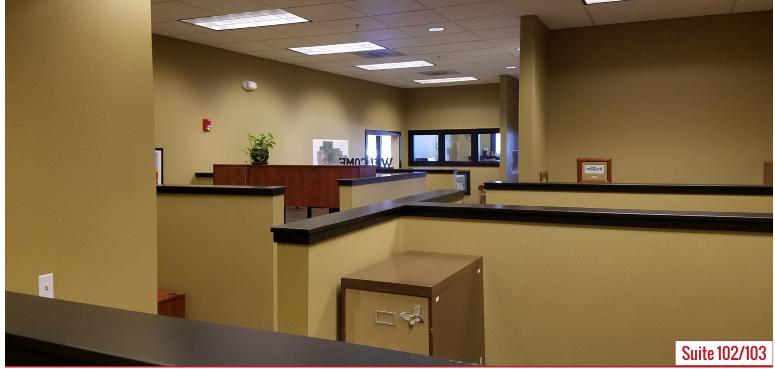

Suite 102/103: 1,888 +/- SF with 2 private offices, several work stations, break room, conference room, frontage on 3rd Street. High end finishes, lots of built ins. Abundant data & phones lines.

Contact listing broker Dan Steelhammer for more details and to schedule a showing.