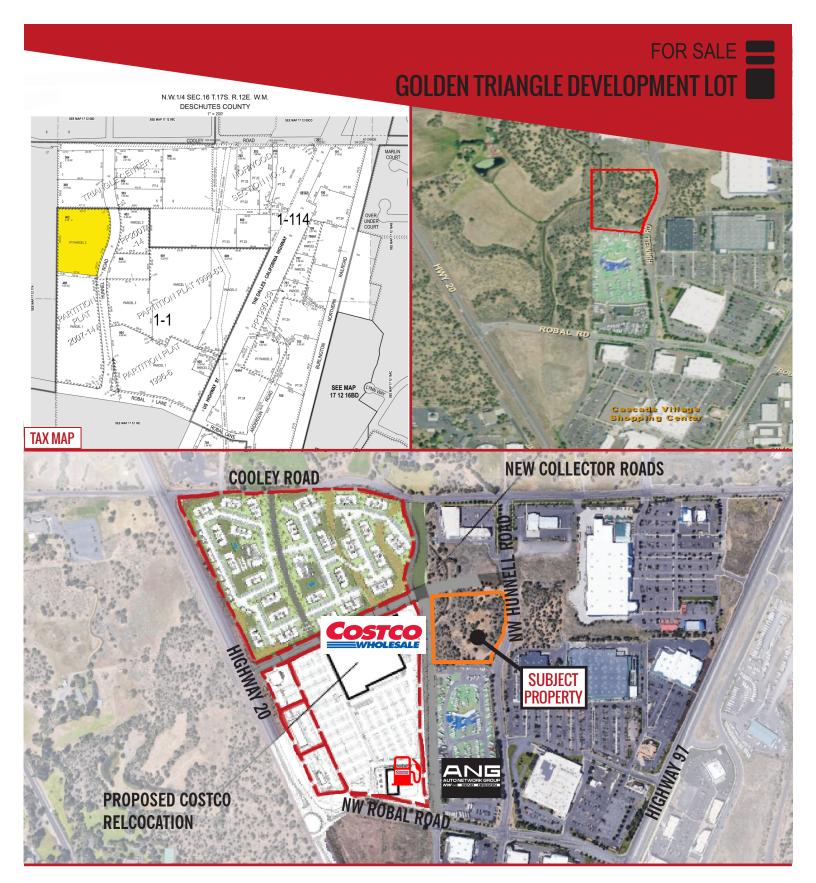

## 5.28 AC GOLDEN TRIANGLE DEVELOPMENT LOT

63545 Hunnell Road | Bend, Oregon

For sale is a 5.28 acre lot located due east of a proposed 51 acre mixed-use project. Lot is adjacent to many national retailers including Trader Joe's, Home Depot, Target, Lowes, Best Buy, and Bed Bath & Beyond. Contact a listing broker for more information.

## Offered at \$3,750,000

- 5.28 Acres
- · Adjacent to many national retailers
- Zoned CG-Commercial General
- Uses include: retail, office, medical, recreation facilities, hospitality