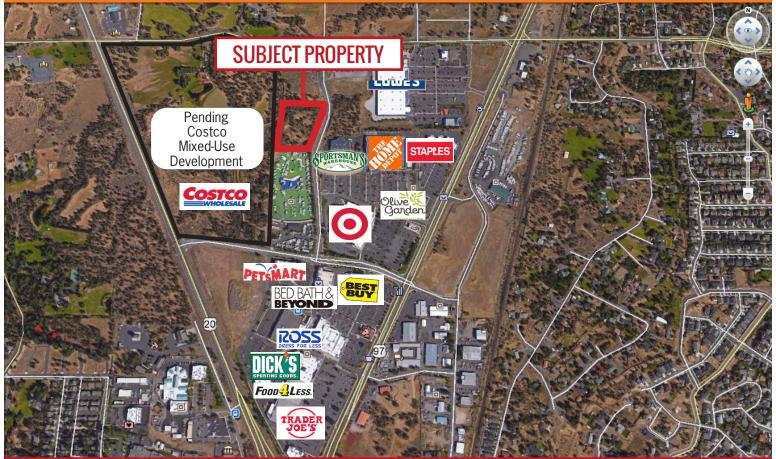

## 5.28 AC GOLDEN TRIANGLE DEVELOPMENT LOT

63545 Hunnell Road | Bend, Oregon

For sale is a 5.28 acre lot located due east of a proposed 51 acre mixed-use project. Lot is adjacent to many national retailers including Trader Joe's, Home Depot, Target, Lowes, Best Buy, and Bed Bath & Beyond. Contact a listing broker for more information.

## Offered at \$3,750,000

- 5.28 Acres
- · Adjacent to many national retailers
- Zoned CG-Commercial General
- Uses include: retail, office, medical, recreation facilities, hospitality