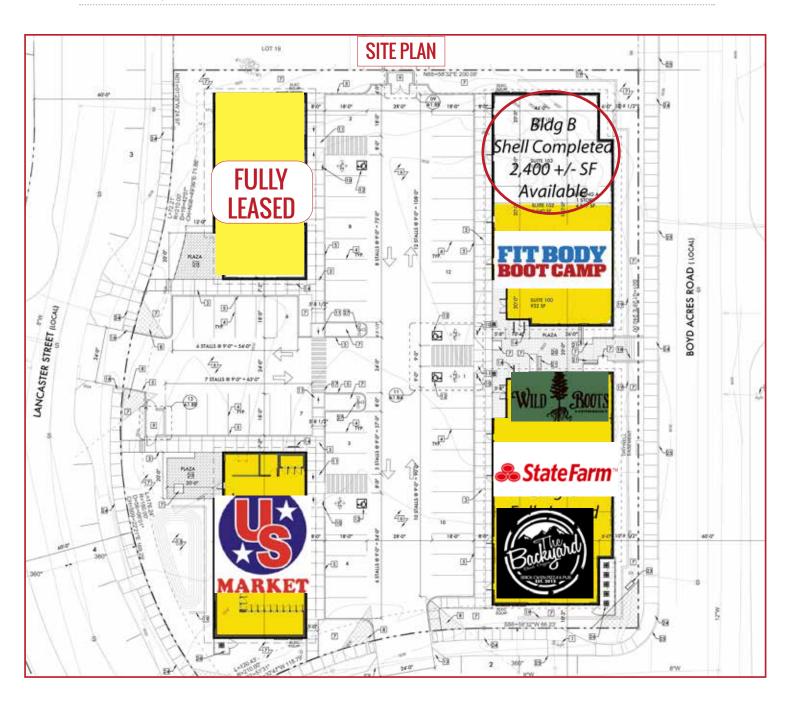

#### THE SHOPS AT BOYD ACRES

63130 NE Lancaster Street | Bend OR

The Shops at Boyd Acres is a brand new 15,446 +/- SF neighborhood shopping center, located on the northeast side of Bend, just off of Empire Avenue. This U S Market anchored shopping center consists of four separate buildings ranging in size from 2,906 +/- SF to 4,817 +/- SF. Low volume traffic users allowed - daycare, preschool, salon, financial advisor or tax firm would be excellent users for this property. Contact a listing broker for more information.

### Lease Rate: \$1.65/SF/Mo NNN (Vanilla Shell)

- One 2,400+/- SF space available
- 4 single-story buildings Zoning CC-Convenience Commercial
- Est. NNN: \$0.48/SF/Mo

With You Every Square Foot of the Way.