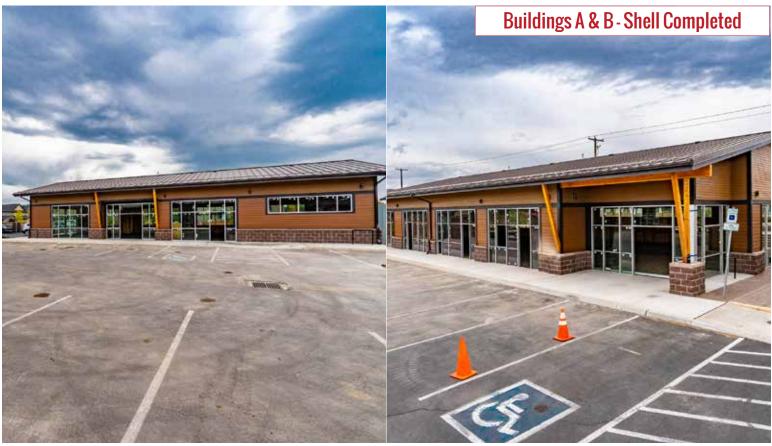

#### THE SHOPS AT BOYD ACRES

63130 NE Lancaster Street | Bend OR

The Shops at Boyd Acres is a brand new 15,446 +/- SF neighborhood shopping center, located on the northeast side of Bend, just off of Empire Avenue. This U S Market anchored shopping center consists of four separate buildings ranging in size from 2,906 +/- SF to 4,817 +/- SF. Low volume traffic users allowed - daycare, preschool, salon, financial advisor or tax firm would be excellent users for this property. Contact a listing broker for more information.

### Lease Rate: \$1.65/SF/Mo NNN (Vanilla Shell)

- One 2,400+/- SF space available
- 4 single-story buildings Zoning CC-Convenience Commercial
- Est. NNN: \$0.48/SF/Mo

With You Every Square Foot of the Way.