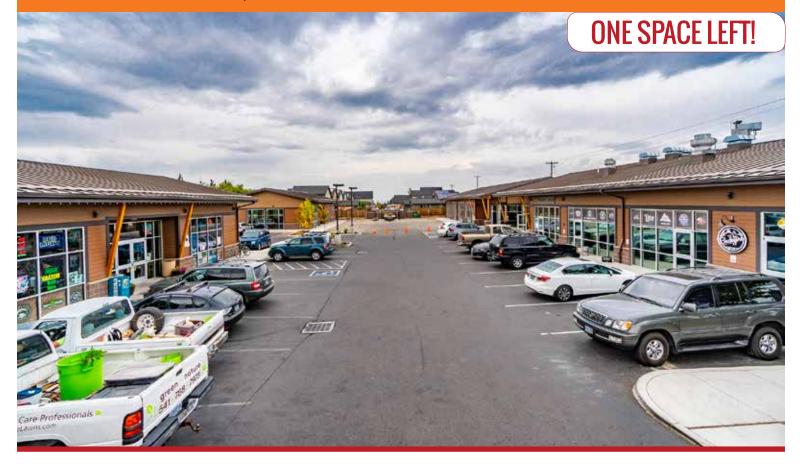

#### THE SHOPS AT BOYD ACRES

63130 NE Lancaster Street | Bend OR

The Shops at Boyd Acres is a brand new 15,446 +/- SF neighborhood shopping center, located on the northeast side of Bend, just off of Empire Avenue. This U S Market anchored shopping center consists of four separate buildings ranging in size from 2,906 +/- SF to 4,817 +/- SF. Low volume traffic users allowed - daycare, preschool, salon, financial advisor or tax firm would be excellent users for this property. Contact a listing broker for more information.

### Lease Rate: \$1.65/SF/Mo NNN (Vanilla Shell)

- One 2,400+/- SF space available
- 4 single-story buildings Zoning CC-Convenience Commercial
- Est. NNN: \$0.48/SF/Mo

With You Every Square Foot of the Way.