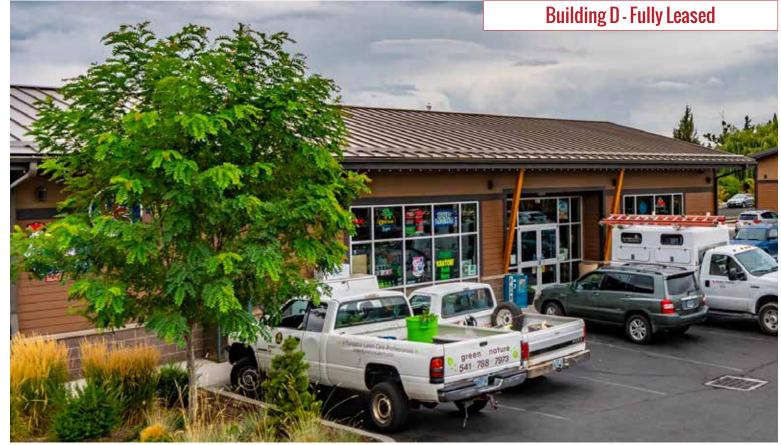

#### THE SHOPS AT BOYD ACRES

63130 NE Lancaster Street | Bend OR

The Shops at Boyd Acres is a brand new 15,446 +/- SF neighborhood shopping center, located on the northeast side of Bend, just off of Empire Avenue. This U S Market anchored shopping center consists of four separate buildings ranging in size from 2,906 +/- SF to 4,817 +/- SF. Low volume traffic users allowed - daycare, preschool, salon, financial advisor or tax firm would be excellent users for this property. Contact a listing broker for more information.